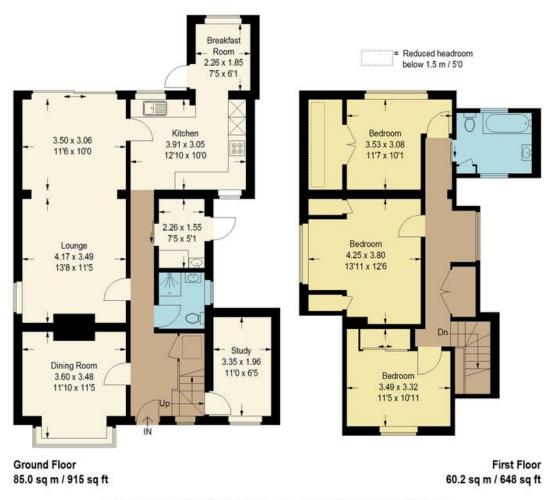

## Whyteleafe Hill, Caterham, CR3

Approximate Gross Internal Area Ground Floor = 85.0 sq m / 915 sq ft First Floor = 60.2 sq m / 648 sq ft Total = 145.2 sq m / 1563 sq ft

Illustration for identification purposes only, measurements are approximate, not to scale. FloorplansUsketch.com © 2020 (ID695914)