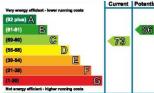

| 6, Goldfinch Close, S                                         | TOWMARKET, IP14 5FG                                                        |                                                                  |                                                                                                                                                                                                                                                                                                                                                                                                                                                                                                                                                                                                                                                                                                                                                                                                                                                                                                                                                                                                                                                                                                                                                                                                                                                                                                                                                                                                                                                                                                                                                                                                                                                                                                                                                                                                                                                                                                                                                                                                                                                                                                                                |
|---------------------------------------------------------------|----------------------------------------------------------------------------|------------------------------------------------------------------|--------------------------------------------------------------------------------------------------------------------------------------------------------------------------------------------------------------------------------------------------------------------------------------------------------------------------------------------------------------------------------------------------------------------------------------------------------------------------------------------------------------------------------------------------------------------------------------------------------------------------------------------------------------------------------------------------------------------------------------------------------------------------------------------------------------------------------------------------------------------------------------------------------------------------------------------------------------------------------------------------------------------------------------------------------------------------------------------------------------------------------------------------------------------------------------------------------------------------------------------------------------------------------------------------------------------------------------------------------------------------------------------------------------------------------------------------------------------------------------------------------------------------------------------------------------------------------------------------------------------------------------------------------------------------------------------------------------------------------------------------------------------------------------------------------------------------------------------------------------------------------------------------------------------------------------------------------------------------------------------------------------------------------------------------------------------------------------------------------------------------------|
| Dwelling type:<br>Date of assessment:<br>Date of certificate: | Detached house<br>02 September 2015<br>19 September 2015                   | Reference number:<br>Type of assessment:<br>Total floor area:    | 8707-6123-1929-0407-1153<br>RdSAP, existing dwelling<br>107 m <sup>2</sup>                                                                                                                                                                                                                                                                                                                                                                                                                                                                                                                                                                                                                                                                                                                                                                                                                                                                                                                                                                                                                                                                                                                                                                                                                                                                                                                                                                                                                                                                                                                                                                                                                                                                                                                                                                                                                                                                                                                                                                                                                                                     |
|                                                               | ngs of properties to see which                                             | properties are more energy effi<br>stalling improvement measure: |                                                                                                                                                                                                                                                                                                                                                                                                                                                                                                                                                                                                                                                                                                                                                                                                                                                                                                                                                                                                                                                                                                                                                                                                                                                                                                                                                                                                                                                                                                                                                                                                                                                                                                                                                                                                                                                                                                                                                                                                                                                                                                                                |
|                                                               | 1910                                                                       |                                                                  |                                                                                                                                                                                                                                                                                                                                                                                                                                                                                                                                                                                                                                                                                                                                                                                                                                                                                                                                                                                                                                                                                                                                                                                                                                                                                                                                                                                                                                                                                                                                                                                                                                                                                                                                                                                                                                                                                                                                                                                                                                                                                                                                |
| Estimated energy                                              | costs of dwelling for 3                                                    | rears:                                                           | £ 2,412                                                                                                                                                                                                                                                                                                                                                                                                                                                                                                                                                                                                                                                                                                                                                                                                                                                                                                                                                                                                                                                                                                                                                                                                                                                                                                                                                                                                                                                                                                                                                                                                                                                                                                                                                                                                                                                                                                                                                                                                                                                                                                                        |
| Estimated energy<br>Over 3 years you o                        |                                                                            | ears:                                                            | £ 2,412<br>£ 432                                                                                                                                                                                                                                                                                                                                                                                                                                                                                                                                                                                                                                                                                                                                                                                                                                                                                                                                                                                                                                                                                                                                                                                                                                                                                                                                                                                                                                                                                                                                                                                                                                                                                                                                                                                                                                                                                                                                                                                                                                                                                                               |
| Over 3 years you o                                            |                                                                            |                                                                  | The state of the s |
| Over 3 years you o                                            | could save                                                                 |                                                                  | £ 432                                                                                                                                                                                                                                                                                                                                                                                                                                                                                                                                                                                                                                                                                                                                                                                                                                                                                                                                                                                                                                                                                                                                                                                                                                                                                                                                                                                                                                                                                                                                                                                                                                                                                                                                                                                                                                                                                                                                                                                                                                                                                                                          |
| Over 3 years you o                                            | could save<br>by costs of this home                                        |                                                                  | £ 432                                                                                                                                                                                                                                                                                                                                                                                                                                                                                                                                                                                                                                                                                                                                                                                                                                                                                                                                                                                                                                                                                                                                                                                                                                                                                                                                                                                                                                                                                                                                                                                                                                                                                                                                                                                                                                                                                                                                                                                                                                                                                                                          |
| Over 3 years you o                                            | could save<br>gy costs of this home<br>Current costs                       | Potential costs                                                  | £ 432<br>Potential future savings                                                                                                                                                                                                                                                                                                                                                                                                                                                                                                                                                                                                                                                                                                                                                                                                                                                                                                                                                                                                                                                                                                                                                                                                                                                                                                                                                                                                                                                                                                                                                                                                                                                                                                                                                                                                                                                                                                                                                                                                                                                                                              |
| Over 3 years you o<br>Estimated energ                         | could save<br>gy costs of this home<br>Current costs<br>£ 273 over 3 years | Potential costs<br>£ 204 over 3 years                            | £ 432                                                                                                                                                                                                                                                                                                                                                                                                                                                                                                                                                                                                                                                                                                                                                                                                                                                                                                                                                                                                                                                                                                                                                                                                                                                                                                                                                                                                                                                                                                                                                                                                                                                                                                                                                                                                                                                                                                                                                                                                                                                                                                                          |

| The higher the rating<br>be. | the lower | your fue  | bills are  | likely to |
|------------------------------|-----------|-----------|------------|-----------|
| The potential rating s       | hows the  | effect of | undertakir | ng the    |

commendations on page 3. The average energy efficiency rating for a dwelling in England and Wales is band D (rating 60).

The EPC rating shown here is based on standard assumptions about occupancy and energy use and may not reflect how energy is consumed by individu

| Recommended measures                        | Indicative cost | Typical savings<br>over 3 years |
|---------------------------------------------|-----------------|---------------------------------|
| 1 Low energy lighting for all fixed outlets | £15             | £ 57                            |
| 2 Replace boiler with new condensing boiler | £2,200 - £3,000 | £ 234                           |
| 3 Solar water heating                       | £4,000 - £6,000 | £ 138                           |