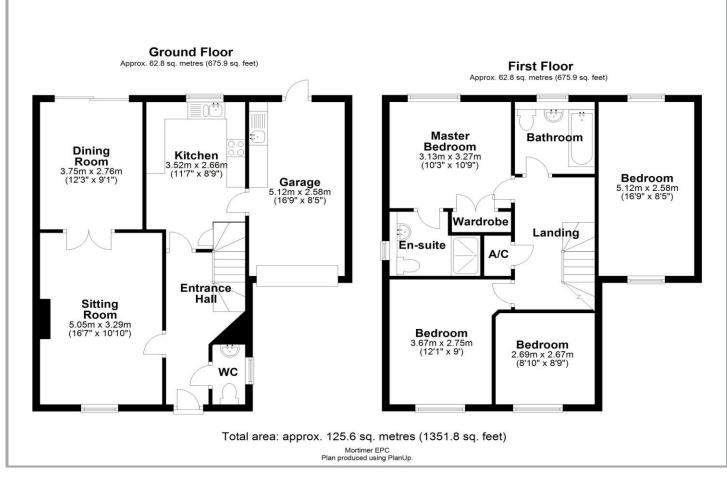

#### Description

A most appealing four bedroom family home situated on the popular Cedars Park development to the outskirts of Stowmarket town offering easy access to the town and A14.

The generous accommodation comprises: entrance hall, cloakroom, sitting room, dining room, kitchen, spacious part-galleried landing, master bedroom with en-suite shower room, three further bedrooms and family bathroom.

The property further benefits from gas fired central heating, sealed unit double glazing and well-proportioned rooms.

Outside is an open-plan frontage with tarmac driveway providing parking and access to the garage. A side pedestrian gate leads to the enclosed rear garden which is mainly laid to lawn with delightful decked patio area and timber shed.

#### Entrance Hall

Stairs to first floor, radiator, wood flooring, coved ceiling and doors to:

#### Cloakroom

Comprising pedestal wash hand basin, low level flushing w.c, part-tiled walls, frosted window to side elevation, tiled flooring and radiator.

# Sitting Room Approx 16'7 x 10'10 (5.05m x 3.29m)

Window to front elevation, coved ceiling and double doors to:

# Dining Room Approx 12'3 x 9'1 (3.75m x 2.76m)

Sliding patio doors to rear garden, radiator, coved ceiling and door to:

#### Kitchen Approx 11'7 x 8'9 (3.52m x 2.66m)

Comprising one and a half bowl sink unit with mixer tap over, work surfaces with base cupboards and drawers under, matching eye-level units incorporating glazed units, tiled splashbacks, space for dishwasher, built-in four ring gas hob with Bosch oven and grill under, extractor over, ceiling downlighters, window to rear elevation, tiled flooring, understair storage cupboard and door to:

# Utility Area (former garage) Approx 16'9 x 8'5 (5.12m x 2.58m)

Fitted with an up and over door and utility area comprising stainless steel single bowl sink unit with mixer tap over, base cupboards under, tiled splashbacks, space for washing machine, eye-levels units and part-glazed door to the rear garden.

#### Part-Galleried Landing

Access to loft, coved ceiling, airing cupboard housing hot water cylinder with slatted shelving and doors to:

#### Bedroom Approx 8'10 x 8'9 (2.69m x 2.67m)

Window to front elevation and radiator.

**Bedroom** Approx 12'1 x 9' (3.67m x 2.75m) Window to front elevation and radiator.

#### Master Bedroom Approx 10'3 x 10'9 (3.13m x 3.27m)

Large window to rear elevation, radiator, built-in wardrobe cupboard and door to:

#### **En-Suite Shower Room**

Comprising large walk-in fully tiled shower cubicle, pedestal wash hand basin, low level flushing w.c, part-tiled walls, tiled floor, radiator and frosted window to side elevation.

#### Family Bathroom

Comprising panel bath with mixer tap and separate hand held shower attachment over, pedestal wash hand basin, low level flushing w.c, part-tiled walls, frosted window to rear elevation and radiator.

### Bedroom Approx 16'9 x 8'5 (5.12m x 2.58m)

Window to front and rear elevations, radiator and access to loft.

# Outside

To the front, shared access leads to a tarmac driveway providing parking for several vehicles and access to the garage/utility area. There is a border planted with box hedging and side pedestrian gate allowing access to the rear garden.