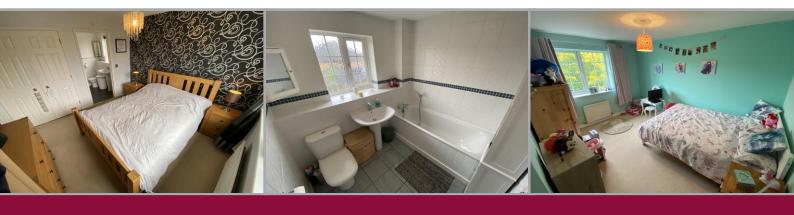

#### Master Bedroom Approx 10'3 x 10'9 (3.13m x 3.27m)

Large window to rear elevation, radiator, built-in wardrobe cupboard and door to:

#### **En-Suite Shower Room**

Comprising large walk-in fully tiled shower cubicle, pedestal wash hand basin, low level flushing w.c, part-tiled walls, tiled floor, radiator and frosted window to side elevation.

#### Family Bathroom

Comprising panel bath with mixer tap and separate hand held shower attachment over, pedestal wash hand basin, low level flushing w.c, part-tiled walls, frosted window to rear elevation and radiator.

### Bedroom Approx 16'9 x 8'5 (5.12m x 2.58m)

Window to front and rear elevations, radiator and access to loft.