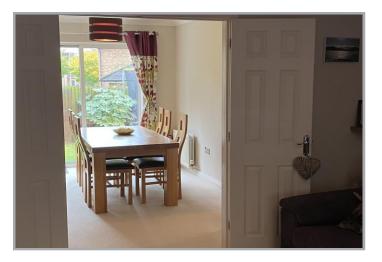

# Dining Room Approx 12'3 x 9'1 (3.75m x 2.76m)

Sliding patio doors to rear garden, radiator, coved ceiling and door to: