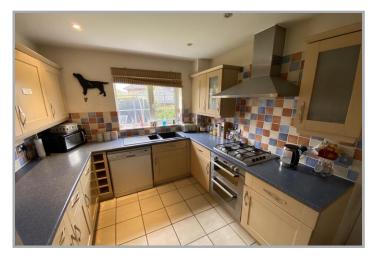

#### Kitchen Approx 11'7 x 8'9 (3.52m x 2.66m)

Comprising one and a half bowl sink unit with mixer tap over, work surfaces with base cupboards and drawers under, matching eye-level units incorporating glazed units, tiled splashbacks, space for dishwasher, built-in four ring gas hob with Bosch oven and grill under, extractor over, ceiling downlighters, window to rear elevation, tiled flooring, understair storage cupboard and door to: