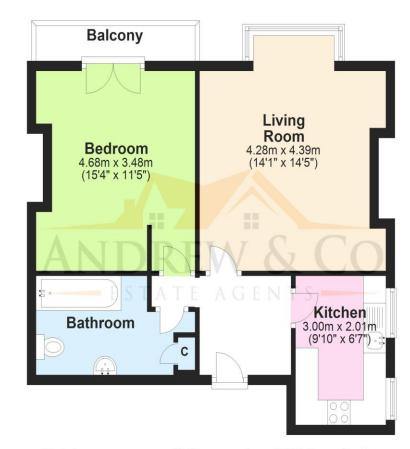

## **Ground Floor**

Approx. 48.8 sq. metres (525.5 sq. feet)

Total area: approx. 48.8 sq. metres (525.5 sq. feet)

Plans are for layout purposes only and are not drawn to scale, with any doors, windows and other internal features merely intended as a guide. Plan produced using PlanUp.