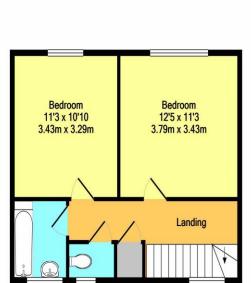

a downsize step.

Internally the rooms are spacious, with a good size lounge and kitchen diner on the ground floor, and two double bedrooms and the bathroom on the first.

The property in our opinion would make a great fist time buy or investment property.

Tenure: Freehold

Local Authority: Ashford Borough Council

Ground Floor

1st Floor

Whilst every attempt has been made to ensure the accuracy of the floor plan contained here, measurements of doors, windows, rooms and any other items are approximate and no responsibility is taken for any error, omission, or mis-statement. This plan is for illustrative purposes only and should be used as such by any prospective purchaser. The services, systems and appliances shown have not been tested and no guarantee as to their operability or efficiency can be given Made with Metropix ©2020