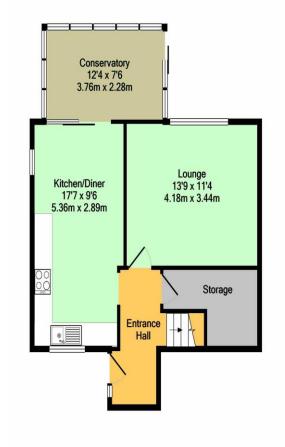

a downsize step.

Internally the rooms are spacious, with a good size lounge and kitchen diner on the ground floor, and two double bedrooms and the bathroom on the first.

The property in our opinion would make a great fist time buy or investment property.

Tenure: Freehold

Local Authority: Ashford Borough Council

Ground Floor

1st Floor

Whilst every attempt has been made to ensure the accuracy of the floor plan contained here, measurements of doors, windows, rooms and any other items are approximate and no responsibility is taken for any error, omission, or mis-statement. This plan is for illustrative purposes only and should be used as such by any prospective purchaser. The services, systems and appliances shown have not been tested and no guarantee as to their operability or efficiency can be given Made with Metropix ©2020