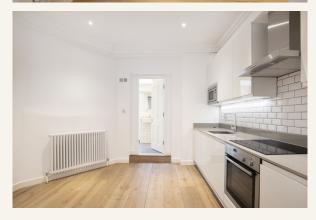

# **People Make Places**

New Row, Covent Garden WC2

Studio | 398 sq ft

A well-appointed studio flat located on the 2nd floor of a period building just moments from Covent Garden's famous piazza. The apartment boasts a spacious studio space, a sleek fitted kitchen, and a stylish modern shower room. There are wood floors throughout with tiles in the bathroom.

#### Overview

A stunning recently refurbished studio flat located on the 2nd floor of a period building on New Row. The flat has a good size studio room, a contemporary fitted kitchen & modern shower room. There are wood floors throughout with tiles in the bathroom.

### What you need to know

- Studio flat
- Shower room
- Wood floors
- Modern kitchen
- Feature fireplace (decorative)
- Unfurnished
- Available late November
- 1st floor walk up
- Moments from Piazza
- Close to Leicester Square & Covent Garden tube