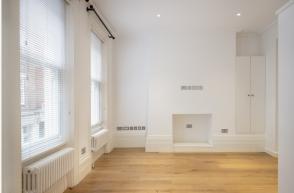

# **People Make Places**

New Row, Covent Garden WC2

Studio | 398 sq ft

A well-appointed studio flat located on the 2nd floor of a period building just moments from Covent Garden's famous piazza. The apartment boasts a spacious studio space, a sleek fitted kitchen, and a stylish modern shower room. There are wood floors throughout with tiles in the bathroom.

#### Overview

A stunning recently refurbished studio flat located on the 2nd floor of a period building on New Row. The flat has a good size studio room, a contemporary fitted kitchen & modern shower room. There are wood floors throughout with tiles in the bathroom.

### What you need to know

- Studio flat
- Shower room
- Wood floors
- Modern kitchen
- Feature fireplace (decorative)
- Unfurnished
- Available late November
- 1st floor walk up
- Moments from Piazza
- Close to Leicester Square & Covent Garden tube