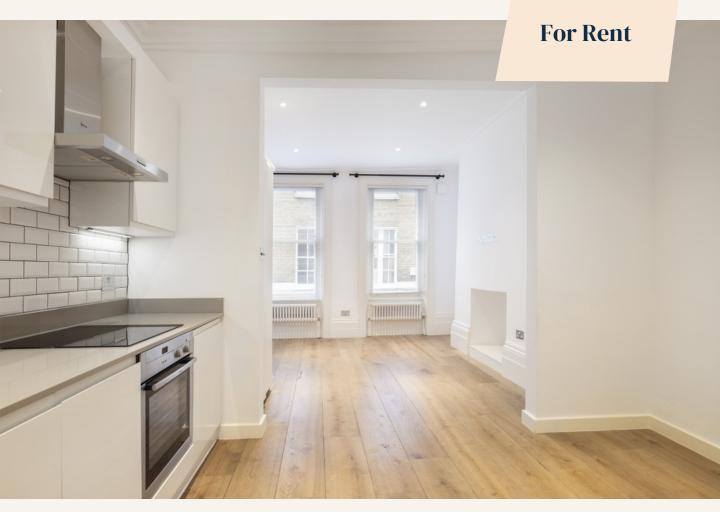

# **People Make Places**

New Row, Covent Garden WC2

Studio | 398 sq ft

A well-appointed studio flat located on the 2nd floor of a period building just moments from Covent Garden's famous piazza. The apartment boasts a spacious studio space, a sleek fitted kitchen, and a stylish modern shower room. There are wood floors throughout with tiles in the bathroom.

#### Overview

A stunning recently refurbished studio flat located on the 2nd floor of a period building on New Row. The flat has a good size studio room, a contemporary fitted kitchen & modern shower room. There are wood floors throughout with tiles in the bathroom.