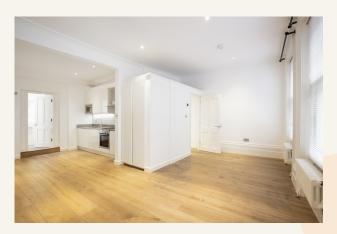

# **People Make Places**

New Row, Covent Garden WC2

Studio | 398 sq ft

A well-appointed studio flat located on the 2nd floor of a period building just moments from Covent Garden's famous piazza. The apartment boasts a spacious studio space, a sleek fitted kitchen, and a stylish modern shower room. There are wood floors throughout with tiles in the bathroom.

#### Overview

A stunning recently refurbished studio flat located on the 2nd floor of a period building on New Row. The flat has a good size studio room, a contemporary fitted kitchen & modern shower room. There are wood floors throughout with tiles in the bathroom.