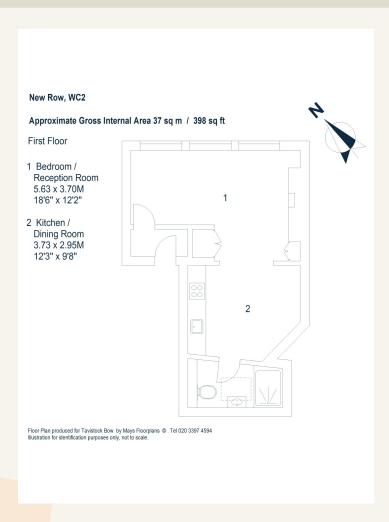

# **People Make Places**

New Row, Covent Garden WC2

Studio | 398 sq ft

A well-appointed studio flat located on the 2nd floor of a period building just moments from Covent Garden's famous piazza. The apartment boasts a spacious studio space, a sleek fitted kitchen, and a stylish modern shower room. There are wood floors throughout with tiles in the bathroom.

#### Overview

A stunning recently refurbished studio flat located on the 2nd floor of a period building on New Row. The flat has a good size studio room, a contemporary fitted kitchen & modern shower room. There are wood floors throughout with tiles in the bathroom.