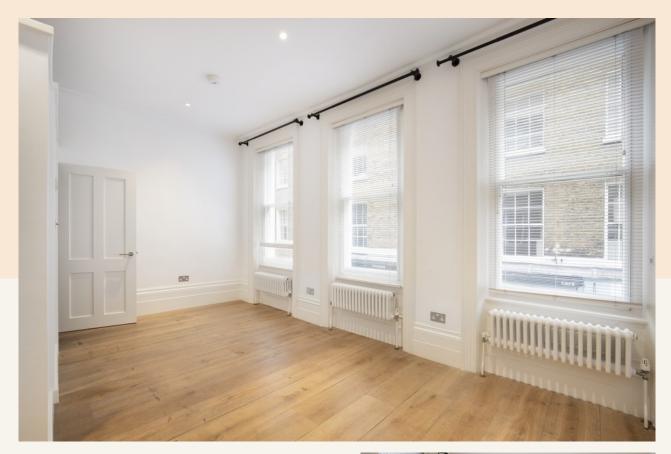

# **People Make Places**

New Row, Covent Garden WC2

Studio | 398 sq ft

A well-appointed studio flat located on the 2nd floor of a period building just moments from Covent Garden's famous piazza. The apartment boasts a spacious studio space, a sleek fitted kitchen, and a stylish modern shower room. There are wood floors throughout with tiles in the bathroom.

#### Overview

A stunning recently refurbished studio flat located on the 2nd floor of a period building on New Row. The flat has a good size studio room, a contemporary fitted kitchen & modern shower room. There are wood floors throughout with tiles in the bathroom.