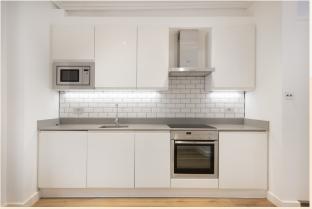

# **People Make Places**

New Row, Covent Garden WC2

Studio | 398 sq ft

A well-appointed studio flat located on the 2nd floor of a period building just moments from Covent Garden's famous piazza. The apartment boasts a spacious studio space, a sleek fitted kitchen, and a stylish modern shower room. There are wood floors throughout with tiles in the bathroom.

#### Overview

A stunning recently refurbished studio flat located on the 2nd floor of a period building on New Row. The flat has a good size studio room, a contemporary fitted kitchen & modern shower room. There are wood floors throughout with tiles in the bathroom.

### What you need to know

- Studio flat
- Shower room
- Wood floors
- Modern kitchen
- Feature fireplace (decorative)
- Unfurnished
- Available late November
- 1st floor walk up
- Moments from Piazza
- Close to Leicester Square & Covent Garden tube