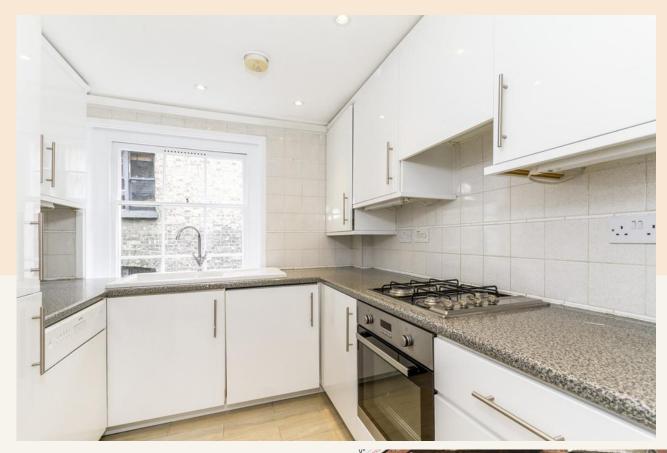

#### Overview

Positioned on a quiet pedestrianised street, this spacious two double-bedroom apartment on Silver Place is also conveniently located close to Piccadilly and Oxford Circus Underground Stations. The shower room has a modern aesthetic with brick-style wall tiles and black and white ornate floor tiles, while the kitchen is separate from the reception room.