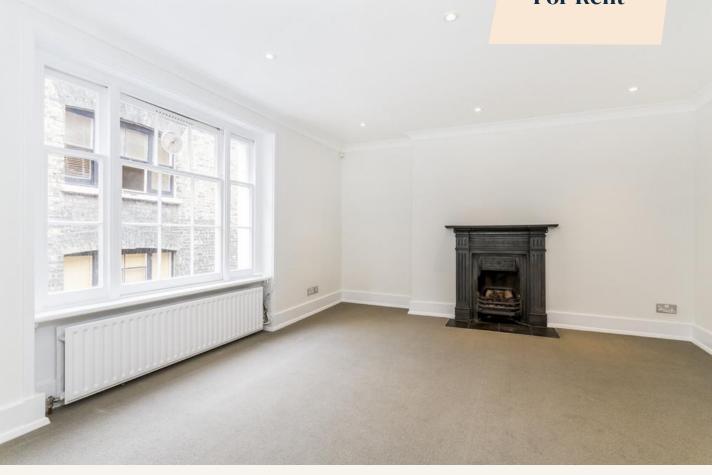

#### Overview

Positioned on a quiet pedestrianised street, this spacious two double-bedroom apartment on Silver Place is also conveniently located close to Piccadilly and Oxford Circus Underground Stations. The shower room has a modern aesthetic with brick-style wall tiles and black and white ornate floor tiles, while the kitchen is separate from the reception room.

The apartment is on the top floor, walk-up, and has a beautiful fireplace and spacious reception room. There are carpets throughout and an abundance of storage.

The apartment is available at the end of August on an unfurnished basis. Subject to contract and satisfactory references, the landlord offers a three-year lease with a mutual rolling six-month break clause. Westminster City Council tax band: G.