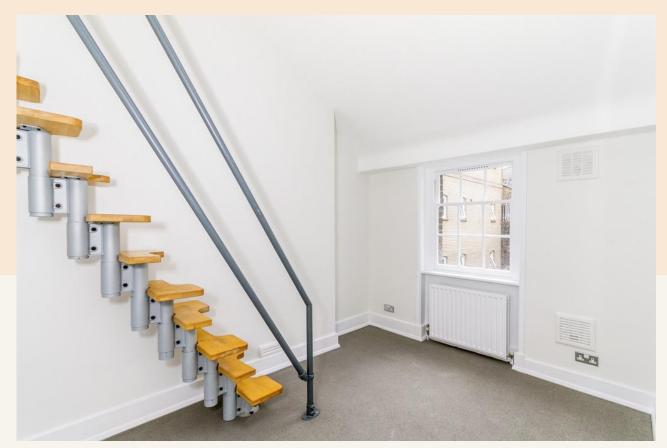

#### Overview

Positioned on a quiet pedestrianised street, this spacious two double-bedroom apartment on Silver Place is also conveniently located close to Piccadilly and Oxford Circus Underground Stations. The shower room has a modern aesthetic with brick-style wall tiles and black and white ornate floor tiles, while the kitchen is separate from the reception room.

The apartment is on the top floor, walk-up, and has a beautiful fireplace and spacious reception room. There are carpets throughout and an abundance of storage.

The apartment is available at the end of August on an unfurnished basis. Subject to contract and satisfactory references, the landlord offers a three-year lease with a mutual rolling six-month break clause. Westminster City Council tax band: G.