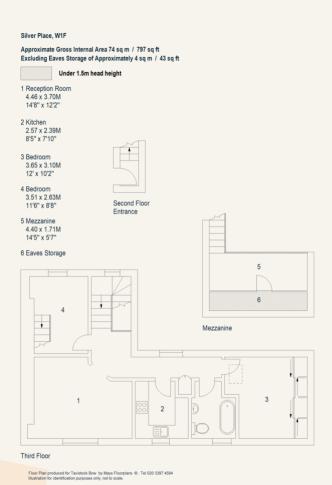

# **People Make Places**

Silver Place, Soho W1

2 bedrooms | 797 sq ft

This two-bedroom apartment is located close to Broadwick Street, famed for its popular food market. The apartment has a separate kitchen/reception room, master bedroom, second bedroom and a further mezzanine floor. Available unfurnished at the end of August.

#### Overview

Positioned on a quiet pedestrianised street, this spacious two double-bedroom apartment on Silver Place is also conveniently located close to Piccadilly and Oxford Circus Underground Stations. The shower room has a modern aesthetic with brick-style wall tiles and black and white ornate floor tiles, while the kitchen is separate from the reception room.

The apartment is on the top floor, walk-up, and has a beautiful fireplace and spacious reception room. There are carpets throughout and an abundance of storage.

The apartment is available at the end of August on an unfurnished basis. Subject to contract and satisfactory references, the landlord offers a three-year lease with a mutual rolling six-month break clause. Westminster City Council tax band: G.