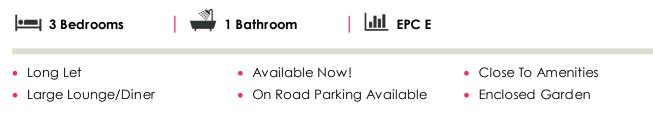

## 46 Lime Grove,

Bideford, Devon, EX39 3JN

This charming mid terraced home offers a bright and spacious accommodation in a fantastic town centre location. Equipped with three bedrooms; comprising two double rooms and one single room. The property has a low maintenance garden, on road parking available and is offered to the rental market unfurnished.

Regret No Smoking. Pets Considered. Rent £775.00. Deposit £894.00.

Holding Deposit: £178.00 - required to secure the property.