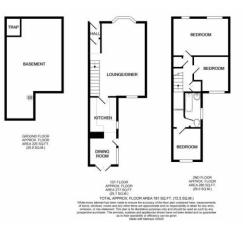

#### **ENTRANCE HALL**

Welcomes you into the home.

#### LOUN GE/DIN ER 25' 6" x 14' 2" (7.78m x 4.34m)

Large reception room with bay window and feature fireplace with open fire. Handy under stairs storage space with shelving.

#### KITCHEN 10' 0" x 7' 10" (3.05m x 2.39m)

Matching hand and eye level units with tiled splash backing. Appliances include; gas hob, electric oven, extractor fan and fridge/freezer.

#### STUDY/OFFICE/DINING ROOM 10' 7" x 8' 9" (3.24m x 2.68m)

Additional receptions pace, with under floor heating and double glazed doors to the rear garden.

#### BATHROOM 10' 4" x 8' 8" (3.17m x 2.66m)

Bath with mixer taps and shower over, wash hand basin and low level WC.

#### BEDROOM ONE 14' 7" x 11' 6" (4.47m x 3.53m)

Large double bedroom located at the front of the property.

BEDROOM TWO 11' 11" x 8' 5" (3.65m x 2.59m) Further good sized double bedroom with feature fireplace.

### BEDROOM THREE 10' 4" x 8' 8" (3.17m x 2.66m)

Good single bedroom.