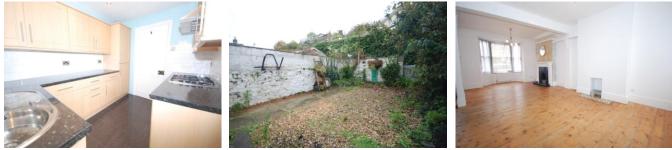

#### KITCHEN 10' 0" x 7' 10" (3.05m x 2.39m)

Matching hand and eye level units with tiled splash backing. Appliances include; gas hob, electric oven, extractor fan and fridge/freezer.

#### GARDEN

Low maintenance stone chipped garden with rear access onto Westcombe Lane.