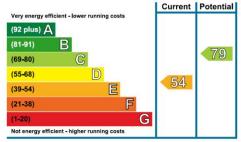

th tiled splash backing. Appliances include; gas hob, electric oven, extractor fan and fridge/freezer.

#### STUDY/OFFICE/DINING ROOM 10' 7" x 8' 9" (3.24m x 2.68m)

Additional receptions pace, with under floor heating and double glazed doors to the rear garden.

#### BATHROOM 10' 4" x 8' 8" (3.17m x 2.66m)

Bath with mixer taps and shower over, wash hand basin and low level WC.

#### BEDROOM ONE 14' 7" x 11' 6" (4.47m x 3.53m)

Large double bedroom located at the front of the property.

BEDROOM TWO 11' 11" x 8' 5" (3.65m x 2.59m) Further good sized double bedroom with feature fireplace.

### BEDROOM THREE 10' 4" x 8' 8" (3.17m x 2.66m)

Good single bedroom.

#### GARDEN

Low maintenance stone chipped garden with rear access onto Westcombe Lane.



## Energy performance certificate (EPC)



#### Directions

From our office on Bideford Quay, proceed up Bridgeland Street following the road round to your right. Continue onto North Road and go straight over the cross roads onto Lime Grove, where number 46 will be found approximately half way along.

IMPORTANT NOTICE - In accordance with the Property Misdescription Act (1991) we have prepared these sales particulars as a general guide to give a broad description of the property. They are not intended to constitute part of an offer or contract. We have not carried out a structural survey and the service, appliances and specific fittings have not been tested. All photographs, measurements, floor plans and distances referred to are given as a guide only and should not be relied upon for the purchase of carpets or any other fixtures