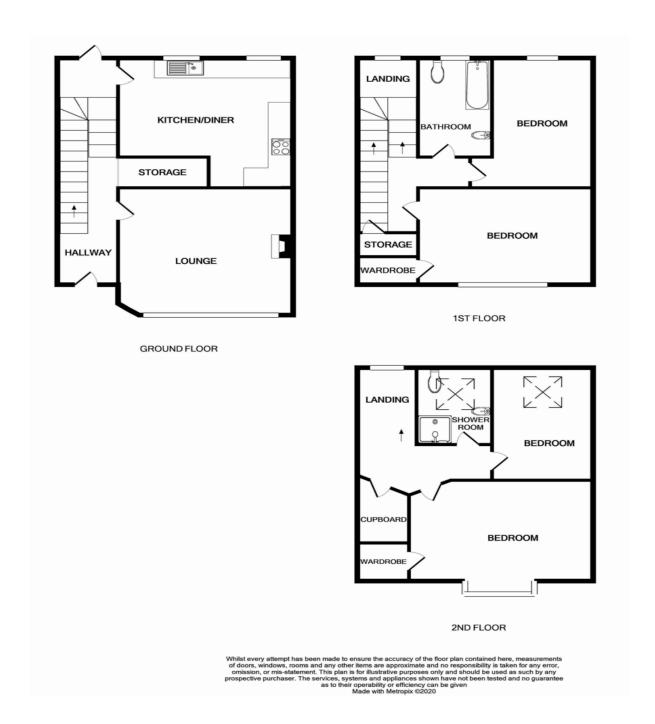

#### **ENTRANCE HALL**

Welcomes you into the home.

#### LOUNGE 5.21m x 4.41m

Spacious reception room with large window and feature fireplace housing an electric fire.

## KITCHEN/DINER 4.38m x 3.87m

Large kitchen with matching hand and eye level units and space/plumbing for washing machine and fridge/freezer.

Integrated electric oven and gashob with extractor fan over.

#### **FAMILY BATHROOM**

Bath, low level WC and wash hand basin.

#### BEDROOM ONE 3.88m x 2.40m

Good sized double bedroom with country views in the distance.

#### BEDROOM TWO 4.44m x 4.13m

Bright and airy large double bedroom with large wardrobe cupboard.

#### BEDROOM THREE 3.80m x 2.61m

Good size double bedroom with Velux window.

# SHOWER ROOM

Shower, low level WC and wash hand basin.

### BEDROOM FOUR 5.40m x 4.13m

Very large double bedroom with walk in wardrobe cupboard.