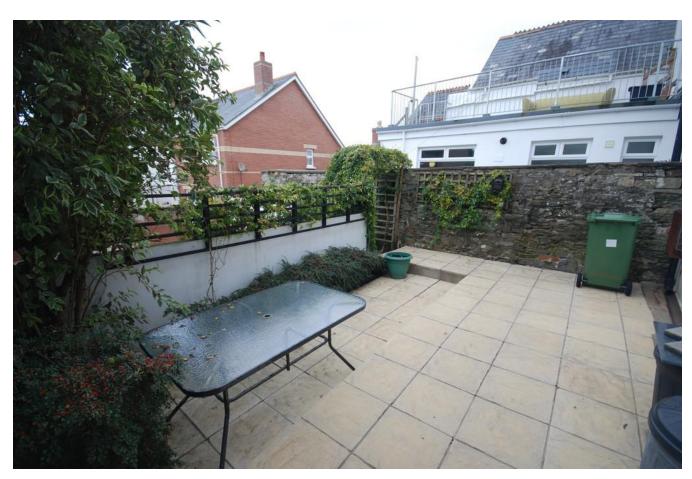

## REAR GARDEN

Lev el paved garden with rear access from the parking space.

## PARKING

The property has one off road parking space.