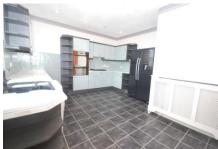

## KITCHEN/DINER 4.38m x 3.87m

Large kitchen with matching hand and eye level units and space/plumbing for washing machine and fridge/freezer.

Integrated electric oven and gashob with extractor fan over.