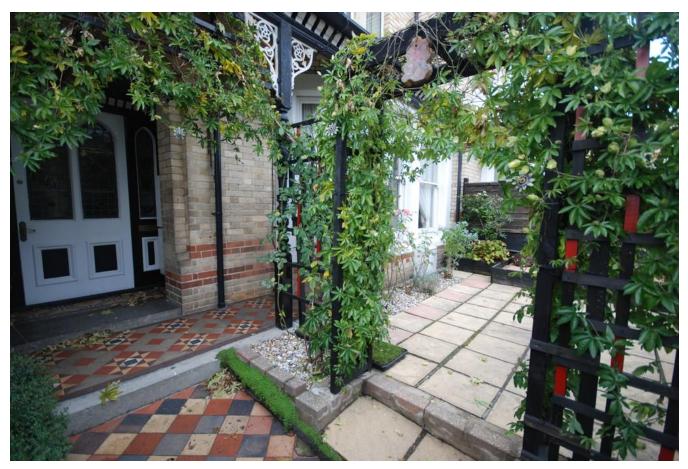

#### FRONT GARDEN

Delightful private paved area with a mixture of raised gravel beds and shrubs.

## REAR GARDEN

Lev el paved garden with rear access from the parking space.

## PARKING

The property has one off road parking space.