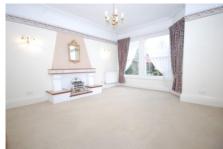

#### LOUNGE 5.21m x 4.41m

Spacious reception room with large window and feature fireplace housing an electric fire.