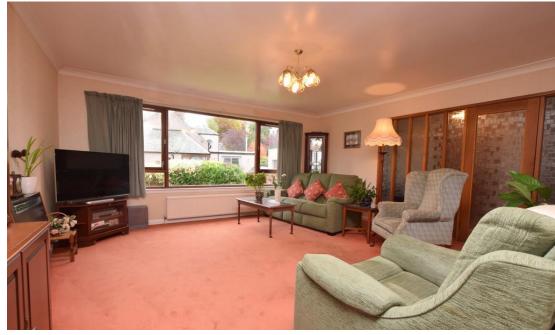

## Property Summary

Next Home are delighted to bring to the market this 3 bedroom detached bungalow set within a very sough after area of Perthshire.

This spacious bungalow is rare to the market and comprises of: Entrance porch, hallway with large storage space, spacious lounge that is open plan to a dining area, kitchen, utility room, 3 bedrooms that have built in storage and a wet room. There is a large attic and it is fully floored.

### Key property features

- **৺** Bungalow
- ❤ Popular residential area
- **У** Spacious lounge
- **♥** Good sized garden
- **♥** Dining room
- **⋖** Garage
- Chain free
- **♥** Good storage
- ✓ Close to local amenities
- Equidistant to Perth & Dundee