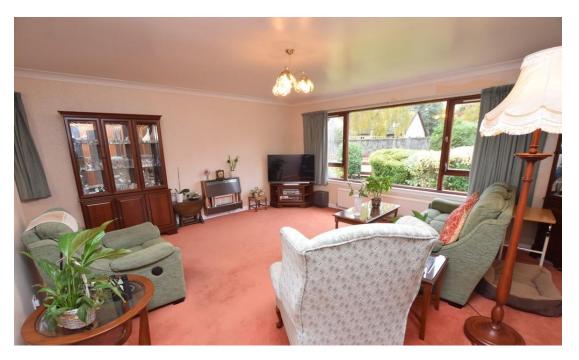

## Property Summary

Next Home are delighted to bring to the market this 3 bedroom detached bungalow set within a very sough after area of Perthshire.

This spacious bungalow is rare to the market and comprises of: Entrance porch, hallway with large storage space, spacious lounge that is open plan to a dining area, kitchen, utility room, 3 bedrooms that have built in storage and a wet room. There is a large attic and it is fully floored.

Externally the property is situated on a generous sized plot with a wrap around garden that is mainly laid to lawn and a patio ideal for outdoor dining.

Additionally there are a number of timber sheds and a single garage with a drive way in front providing ample parking.

The accommodation is double glazed and has gas central heating.