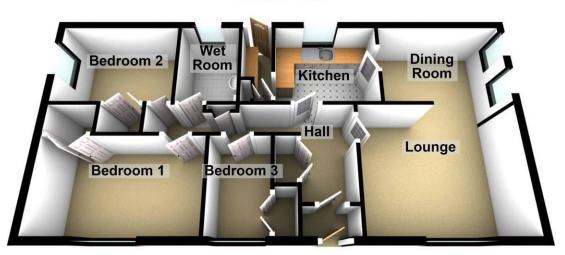

### Floorplans

## Property Summary

Next Home are delighted to bring to the market this 3 bedroom detached bungalow set within a very sough after area of Perthshire.

This spacious bungalow is rare to the market and comprises of: Entrance porch, hallway with large storage space, spacious lounge that is open plan to a dining area, kitchen, utility room, 3 bedrooms that have built in storage and a wet room. There is a large attic and it is fully floored.