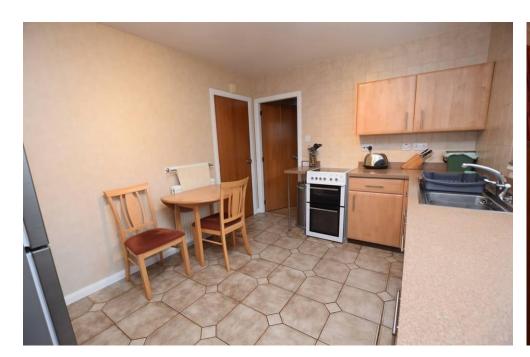

## Property Summary

Next Home are delighted to bring to the market this 3 bedroom detached bungalow set within a very sough after area of Perthshire.

This spacious bungalow is rare to the market and comprises of: Entrance porch, hallway with large storage space, spacious lounge that is open plan to a dining area, kitchen, utility room, 3 bedrooms that have built in storage and a wet room. There is a large attic and it is fully floored.

#### Property Room sizes

**ENTRANCE PORCH** 

4'8" x 3'8" (1.42m x 1.12m)

**HALLWAY** 

18' x 11' (5.49m x 3.35m)

LOUNGE

15' 9" x 15' 5" (4.8m x 4.7m)

DINING ROOM

10'8" x 9' 7" (3.25m x 2.92m)

**KITCHEN** 

11'7" x 7'3" (3.53m x 2.21m)

UTILITY ROOM

7' 3" x 2' 6" (2.21m x 0.76m)

BEDROOM 1

12' 7" x 11' 8" (3.84m x 3.56m)

BEDROOM 2