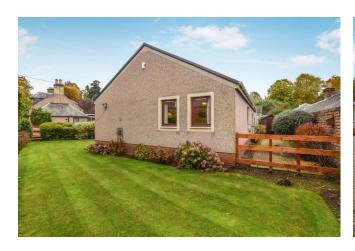

## Property Summary

Next Home are delighted to bring to the market this 3 bedroom detached bungalow set within a very sough after area of Perthshire.

This spacious bungalow is rare to the market and comprises of: Entrance porch, hallway with large storage space, spacious lounge that is open plan to a dining area, kitchen, utility room, 3 bedrooms that have built in storage and a wet room. There is a large attic and it is fully floored.

Externally the property is situated on a generous sized plot with a wrap around garden that is mainly laid to lawn and a patio ideal for outdoor dining.

Additionally there are a number of timber sheds and a single garage with a drive way in front providing ample parking.