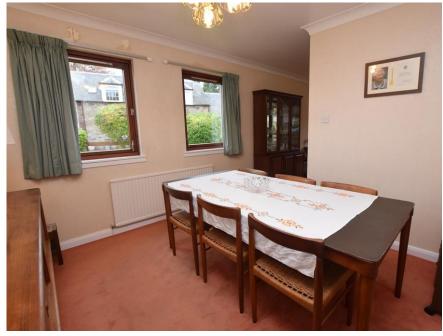

## Property Summary

Next Home are delighted to bring to the market this 3 bedroom detached bungalow set within a very sough after area of Perthshire.

This spacious bungalow is rare to the market and comprises of: Entrance porch, hallway with large storage space, spacious lounge that is open plan to a dining area, kitchen, utility room, 3 bedrooms that have built in storage and a wet room. There is a large attic and it is fully floored.

#### Property Room sizes

**ENTRANCE PORCH** 

4'8" x 3'8" (1.42m x 1.12m)

**HALLWAY** 

18' x 11' (5.49m x 3.35m)

LOUNGE

15' 9" x 15' 5" (4.8m x 4.7m)

DINING ROOM

10'8" x 9' 7" (3.25m x 2.92m)

**KITCHEN** 

11'7" x 7'3" (3.53m x 2.21m)

UTILITY ROOM

7' 3" x 2' 6" (2.21m x 0.76m)

BEDROOM 1

12' 7" x 11' 8" (3.84m x 3.56m)

BEDROOM 2