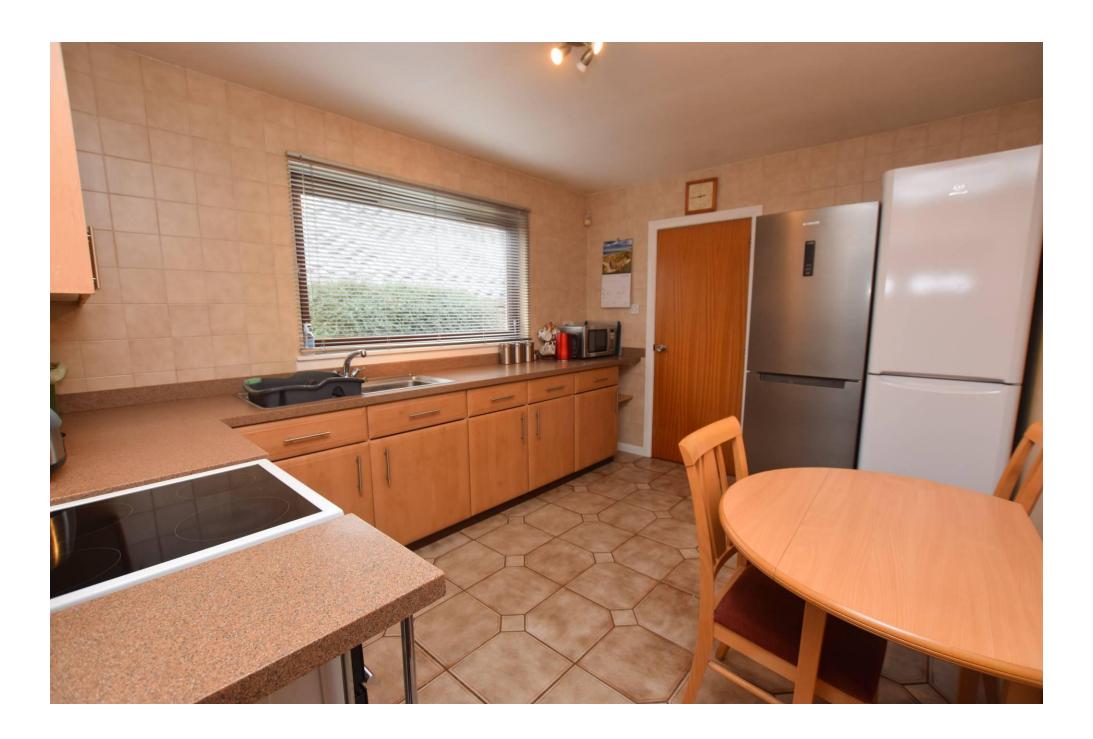

## Property Summary

Next Home are delighted to bring to the market this 3 bedroom detached bungalow set within a very sough after area of Perthshire.

This spacious bungalow is rare to the market and comprises of: Entrance porch, hallway with large storage space, spacious lounge that is open plan to a dining area, kitchen, utility room, 3 bedrooms that have built in storage and a wet room. There is a large attic and it is fully floored.

10'8" x 9' 7" (3.25m x 2.92m)

**KITCHEN** 

11'7" x 7'3" (3.53m x 2.21m)

UTILITY ROOM

7' 3" x 2' 6" (2.21m x 0.76m)

BEDROOM 1

12' 7" x 11' 8" (3.84m x 3.56m)

BEDROOM 2