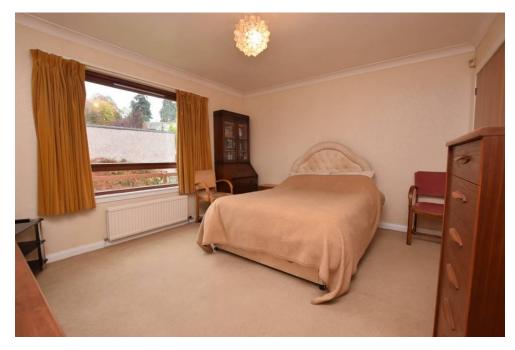

## Property Summary

Next Home are delighted to bring to the market this 3 bedroom detached bungalow set within a very sough after area of Perthshire.

This spacious bungalow is rare to the market and comprises of: Entrance porch, hallway with large storage space, spacious lounge that is open plan to a dining area, kitchen, utility room, 3 bedrooms that have built in storage and a wet room. There is a large attic and it is fully floored.

#### Property Room sizes

**ENTRANCE PORCH** 

4'8" x 3'8" (1.42m x 1.12m)

**HALLWAY** 

18' x 11' (5.49m x 3.35m)

LOUNGE

15' 9" x 15' 5" (4.8m x 4.7m)

DINING ROOM