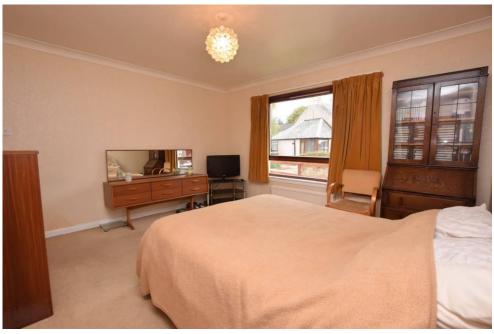

## Property Summary

Next Home are delighted to bring to the market this 3 bedroom detached bungalow set within a very sough after area of Perthshire.

This spacious bungalow is rare to the market and comprises of: Entrance porch, hallway with large storage space, spacious lounge that is open plan to a dining area, kitchen, utility room, 3 bedrooms that have built in storage and a wet room. There is a large attic and it is fully floored.

#### Property Room sizes

**ENTRANCE PORCH** 

4'8" x 3'8" (1.42m x 1.12m)

**HALLWAY** 

18' x 11' (5.49m x 3.35m)

LOUNGE

15' 9" x 15' 5" (4.8m x 4.7m)

DINING ROOM