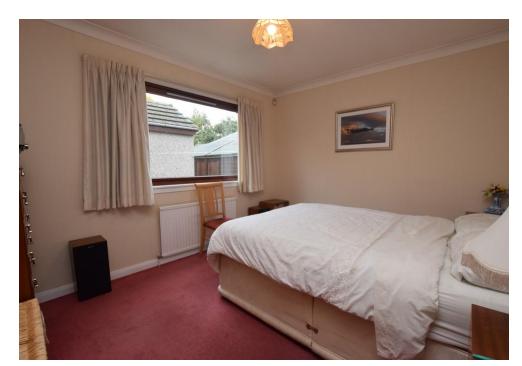

## Property Summary

Next Home are delighted to bring to the market this 3 bedroom detached bungalow set within a very sough after area of Perthshire.

This spacious bungalow is rare to the market and comprises of: Entrance porch, hallway with large storage space, spacious lounge that is open plan to a dining area, kitchen, utility room, 3 bedrooms that have built in storage and a wet room. There is a large attic and it is fully floored.

#### Property Room sizes

**ENTRANCE PORCH** 

4'8" x 3'8" (1.42m x 1.12m)

**HALLWAY** 

18' x 11' (5.49m x 3.35m)

LOUNGE

15' 9" x 15' 5" (4.8m x 4.7m)

DINING ROOM

10'8" x 9' 7" (3.25m x 2.92m)

**KITCHEN** 

11'7" x 7'3" (3.53m x 2.21m)

UTILITY ROOM

7' 3" x 2' 6" (2.21m x 0.76m)

BEDROOM 1

12' 7" x 11' 8" (3.84m x 3.56m)

BEDROOM 2

11' 2" x 9' 8" (3.4m x 2.95m)

BEDROOM 3

11' 7" x 7' 3" (3.53m x 2.21m)

**WET ROOM** 

11'8" x 5' 4" (3.56m x 1.63m)

PLEASE NOTE: These particulars whilst believed to be accurate are set out as a general outline only for guidance and do not constitute any part of an offer or contract intending, purchasers should not rely on them as statements or representations of fact, but must satisfy themselves by inspection or otherwise as to their accuracy. No person in this firm's employment has the authority to make or give representation or warranty in respect of the property. All roomsizes are approximate and for general guidance only. They cannot be relied upon for fitting carpets, fumiture etc.