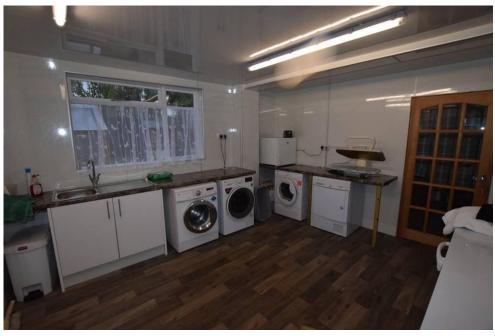

## Property Summary

A fantastic opportunity to purchase this 10 bedroom guest house located in the popular town of Perth.

The Kimberley Clark is a well renowned guest house that comprises: 2 lounges, 2 dining rooms, kitchen, 10 bedrooms with 8 en-suites, 2 additional bathrooms a laundry room.

### Key property features

- ✓ 10 bedrooms
- ✓ 2 Sitting rooms
- **У** 2 dining Rooms
- ✓ 8 en-suites
- **♥** Outdoor dining areas
- **У** Successful for a number of years
- ▼ Fully furnished
- ✓ Large laundry room
- **♥** Double garage
- 2 additional bathrooms

22' x 8' 4" (6.71m x 2.54m)

UTILITY ROOM

5'9" x 5' 9" (1.75m x 1.75m)

BEDROOM 1 & 2

12'5" x 10' 4" (3.78m x 3.15m)

**ENSUITES** 

6'2"x3'2" (1.88m x 0.97m)

BEDROOMS 3 & 8