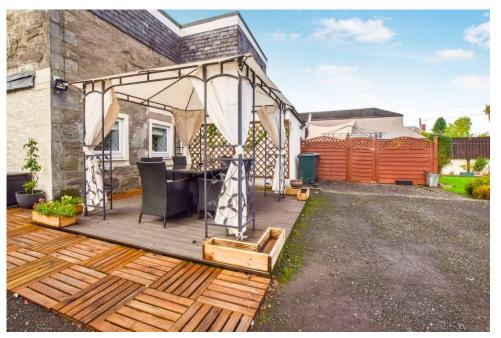

Externally there is parking to front and a large garden to the rear that offers more parking for multiply cars.

There are outdoor dining areas via multiply decking and patio .

### Key property features

- ✓ 10 bedrooms
- ✓ 2 Sitting rooms
- **У** 2 dining Rooms
- ✓ 8 en-suites
- **♥** Outdoor dining areas
- **У** Successful for a number of years
- ▼ Fully furnished
- ✓ Large laundry room
- **♥** Double garage
- 2 additional bathrooms