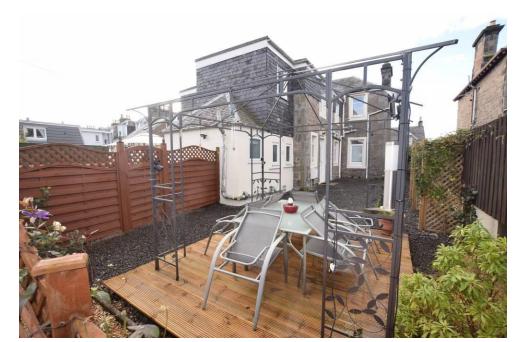

Externally there is parking to front and a large garden to the rear that offers more parking for multiply cars.

There are outdoor dining areas via multiply decking and patio .

### Key property features

- ✓ 10 bedrooms
- ✓ 2 Sitting rooms
- **У** 2 dining Rooms
- ✓ 8 en-suites
- **♥** Outdoor dining areas
- **У** Successful for a number of years
- ▼ Fully furnished
- ✓ Large laundry room
- **♥** Double garage
- 2 additional bathrooms