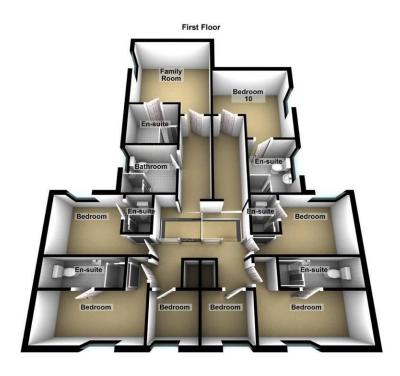

### Floorplans

12' 6" x 10' (3.81m x 3.05m)

**ENUITES** 

6'1" x 3'3" (1.85m x 0.99m)

BEDROOMS 4 & 7

13' 2" x 12' 5" (4.01m x 3.78m)

**ENSUITES** 

7'8" x 3' 9" (2.34m x 1.14m)

BEDROOMS 5 & 6

11'8" x 6'8" (3.56m x 2.03m)

**FAMILY ROOM** 

23' 11" x 11' (7.29m x 3.35m)

**ENSUITE** 

6'6" x 3'9" (1.98m x 1.14m)

BEDROOM 10

14' 3" x 10' 1" (4.34m x 3.07m)

**ENSUITE** 

6'2" x 6' 1" (1.88m x 1.85m)

**BATHROOM** 

5'9" x 5' 2" (1.75m x 1.57m)

SHOWER ROOM

7'8" x 6' 2" (2.34m x 1.88m)

PLEASE NOTE: These particulars whilst believed to be accurate are set out as a general outline only for guidance and do not constitute any part of an offer or contract intending, purchasers should not rely on them as statements or representations of fact, but must satisfy themselves by inspection or otherwise as to their accuracy. No person in this firm's employment has the authority to make or give representation or warranty in respect of the property. All roomsizes are approximate and for general guidance only. They cannot be relied upon for fitting carpets, fumiture etc.