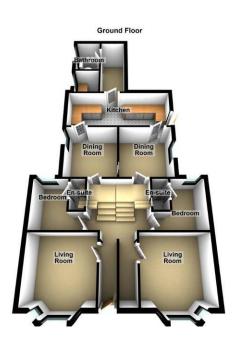

### Floorplans

#### Property Room sizes

HALL

11'11" x 9' 6" (3.63m x 2.9m)

LIVING ROOMS

18' x 15' (5.49m x 4.57m)

**DINING ROOMS** 

12'6" x 10' (3.81m x 3.05m)

KITCHEN

22' x 8' 4" (6.71m x 2.54m)

UTILITY ROOM

5'9" x 5' 9" (1.75m x 1.75m)

BEDROOM 1 & 2

12'5" x 10' 4" (3.78m x 3.15m)

**ENSUITES** 

6'2"x3'2" (1.88m x 0.97m)

BEDROOMS 3 & 8