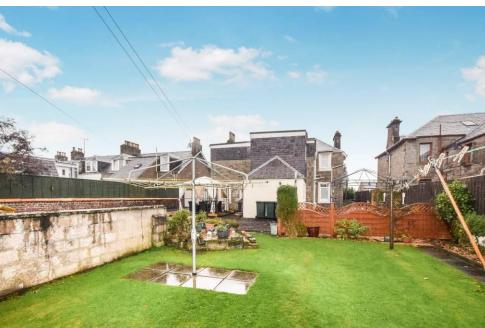

Externally there is parking to front and a large garden to the rear that offers more parking for multiply cars.

There are outdoor dining areas via multiply decking and patio .