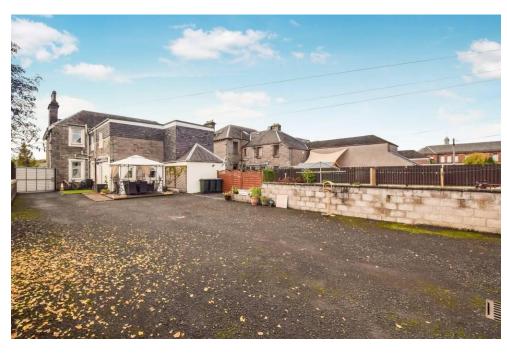

Externally there is parking to front and a large garden to the rear that offers more parking for multiply cars.

There are outdoor dining areas via multiply decking and patio .

### Key property features

- ✓ 10 bedrooms
- ✓ 2 Sitting rooms
- **У** 2 dining Rooms
- ✓ 8 en-suites
- **♥** Outdoor dining areas
- **У** Successful for a number of years
- ▼ Fully furnished
- ✓ Large laundry room
- **♥** Double garage
- 2 additional bathrooms