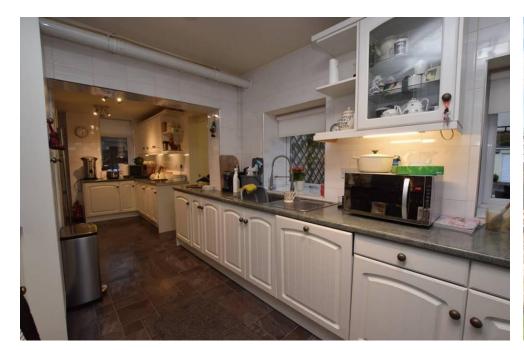

## Property Summary

A fantastic opportunity to purchase this 10 bedroom guest house located in the popular town of Perth.

The Kimberley Clark is a well renowned guest house that comprises: 2 lounges, 2 dining rooms, kitchen, 10 bedrooms with 8 en-suites, 2 additional bathrooms a laundry room.

22' x 8' 4" (6.71m x 2.54m)

UTILITY ROOM

5'9" x 5' 9" (1.75m x 1.75m)

BEDROOM 1 & 2

12'5" x 10' 4" (3.78m x 3.15m)

**ENSUITES** 

6'2"x3'2" (1.88m x 0.97m)

BEDROOMS 3 & 8