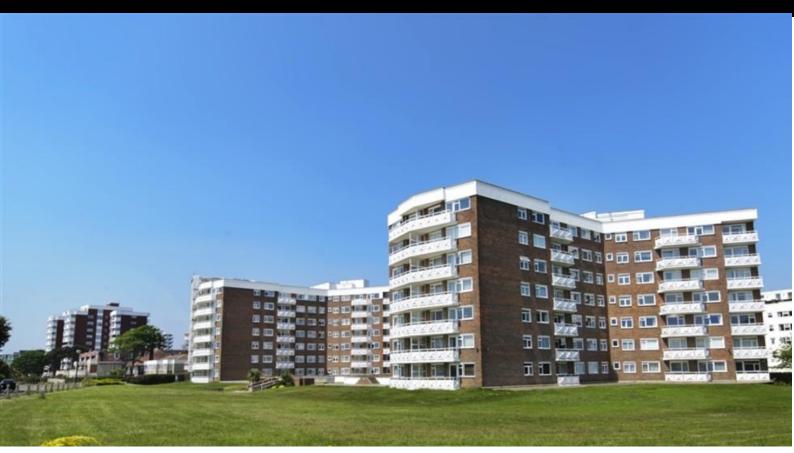

## Elizabeth Court, Grove Road, Bournemouth, Dorset, BH1 3DR

2 Bedrooms

## **Description:**

EAST CLIFF – A FULLY FURNISHED first floor (LIFT) two bedroom apartment located in this very popular block on the cliff top. TWO DOUBLE BEDROOMS, kitchen with electric oven/hob, washing machine, and fridge-freezer. Bathroom with shower over bath, WC, and basin. Good size lounge/diner with ACCESS TO BALCONY with STUNNING SEA VIEWS. Additional WC. SECURE UNDRGROUND PARKING. RENT INCLUDES WATER & SEWERAGE RATES. FULLY MANAGED. AVAILABLE 27/11/2020.