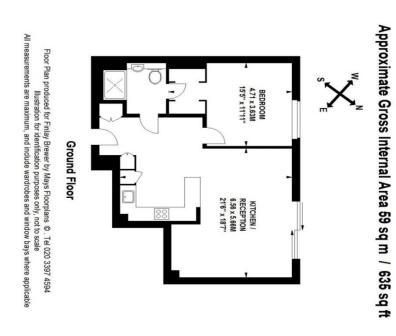

## DOUBLE BEDROOM \* OPEN PLAN KITCHEN/RECEPTION EN SUITE BATHROOM \* WALK IN WARDBROBE \* HEALTH CLUB & SWIMMING POOL LUXURY SPA \* EPC RATING B 83

A contemporary 1 bedroom flat on the ground floor of the culturally iconic development BBC/Television Centre. The flat benefits from a 24-hour concierge as well as the Soho House facilities and other restaurants of note as well as un-paralleled transport links. Westfield London is literally moments away! A MUST SEE!