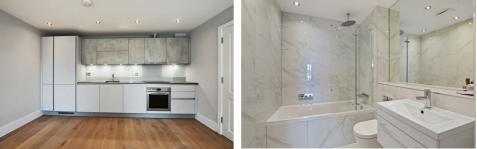

# Kitchen Living & Dining

# 24'2" x 12'4" (7.38 x 3.78)

The custom designed kitchen provides for a home that allows you to entertain and enjoy cooking. The contemporary composite work surface, large stainless steel 1 1/2 bowl sink and a full range of energy efficient integrated appliances including Hob, Electric Oven, Dishwasher, Fridge Freezer and Washer Dryer allow you to cook what ever your heart desires.

#### Bathroom

#### 8'2" × 5'0" (2.51 × 1.54)

Relaxing bathroom suite, boasting Carrera ceramic wall and floor tiles, white sanitaryware and chrome finished heated towel rail and monobloc mixer taps.