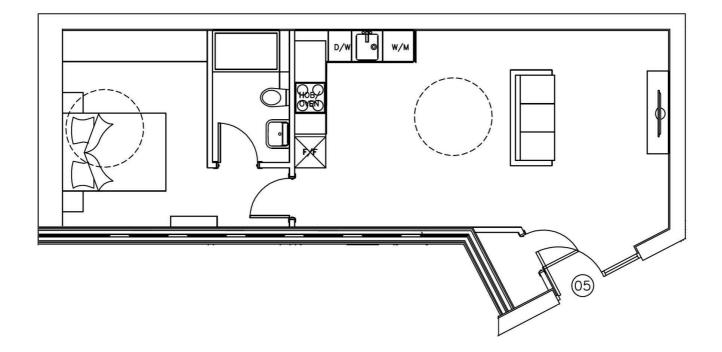

#### Bedroom

#### 12'5" × 8'9" (3.80 × 2.67)

Neutral colour emulsion paint to walls, gloss finish to skirtings and architrave, grey carpet throughout, chrome light switches and plug sockets including USB outlets. Satellite TV has been provided to all bedrooms.