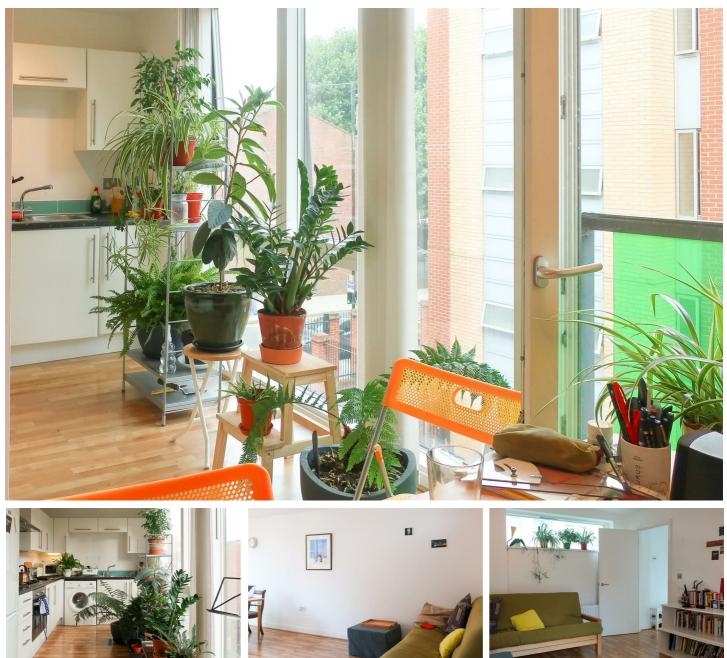

## Flat 8 1 Kings Arms Court, London, E1 1AQ £105,000

SHARED OWNERSHIP 25% | Spitalfields Location | Great Transport Links | Bick Lane | 1 Bedroom Apartment | Call to arrange a viewing.

This large one bedroom property in the heart of Spitalfields offers the buyer fantastic transport links around the city as well as access to an array of trendy shops, restaurants and bars right on your doorstep. The apartment is bright and spacious throughout comprising a large open plan living area with a Juliet balcony and a separated kitchen, double bedroom and a fully tiled bathroom suite. Call now to arrange a viewing.