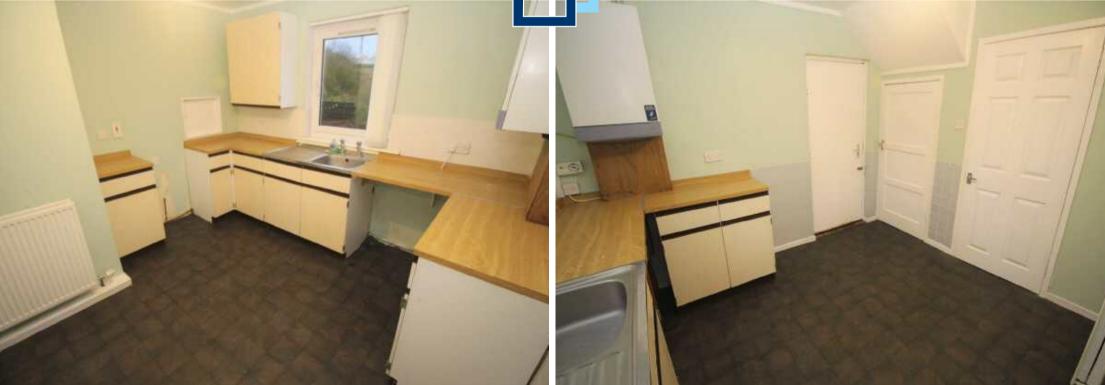

Lawned gardens extend to the front and rear with hedging or fencing to the perimeter. Specification includes: double glazing and gas central heating.

Accommodation comprises: Entrance Hallway by timber door with single glazed panel and cupboard. The Lounge is a dual aspect apartment with views to the front and rear, plus gas four radiant fire. There is a dining sized Kitchen with rear window overlooking the garden and range of basic fitted units, oak style work surfaces and partial wall tiling. A side door gives access to the rear garden.