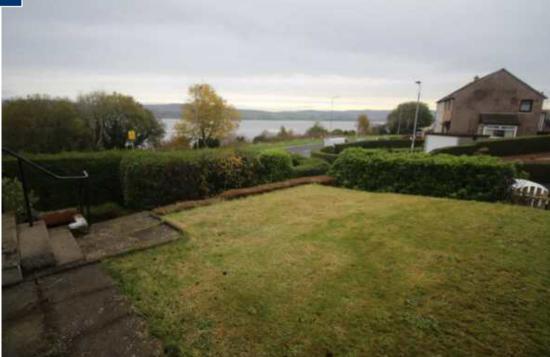

## **Description**

Occupying a rarely available and sought after cul de sac setting this two bedroom SEMI DETACHED VILLA offers an affordable family home. Conveniently located for amenities, schooling and transport facilities. There are front and rear views towards the River Clyde.

Lawned gardens extend to the front and rear with hedging or fencing to the perimeter. Specification includes: double glazing and gas central heating.

Accommodation comprises: Entrance Hallway by timber door with single glazed panel and cupboard. The Lounge is a dual aspect apartment with views to the front and rear, plus gas four radiant fire. There is a dining sized Kitchen with rear window overlooking the garden and range of basic fitted units, oak style work surfaces and partial wall tiling. A side door gives access to the rear garden.