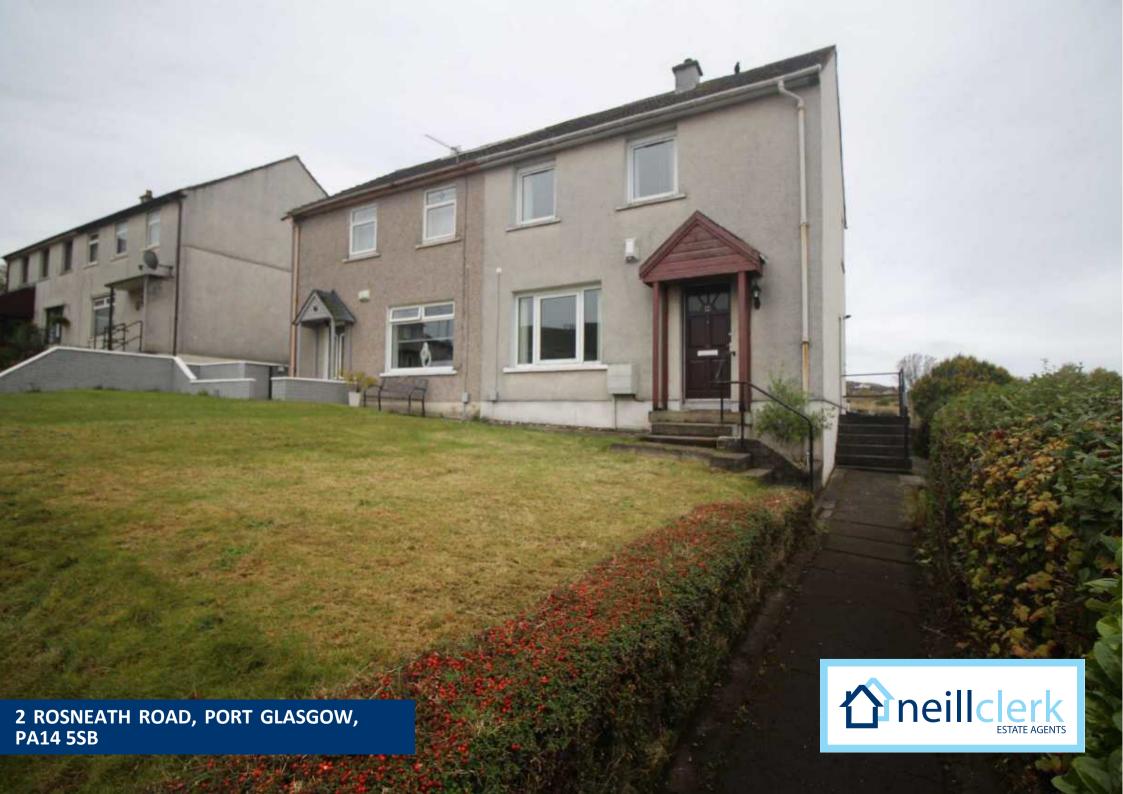

## **Description**

Occupying a rarely available and sought after cul de sac setting this two bedroom SEMI DETACHED VILLA offers an affordable family home. Conveniently located for amenities, schooling and transport facilities. There are front and rear views towards the River Clyde.

Lawned gardens extend to the front and rear with hedging or fencing to the perimeter. Specification includes: double glazing and gas central heating.

Accommodation comprises: Entrance Hallway by timber door with single glazed panel and cupboard. The Lounge is a dual aspect apartment with views to the front and rear, plus gas four radiant fire. There is a dining sized Kitchen with rear window overlooking the garden and range of basic fitted units, oak style work surfaces and partial wall tiling. A side door gives access to the rear garden.