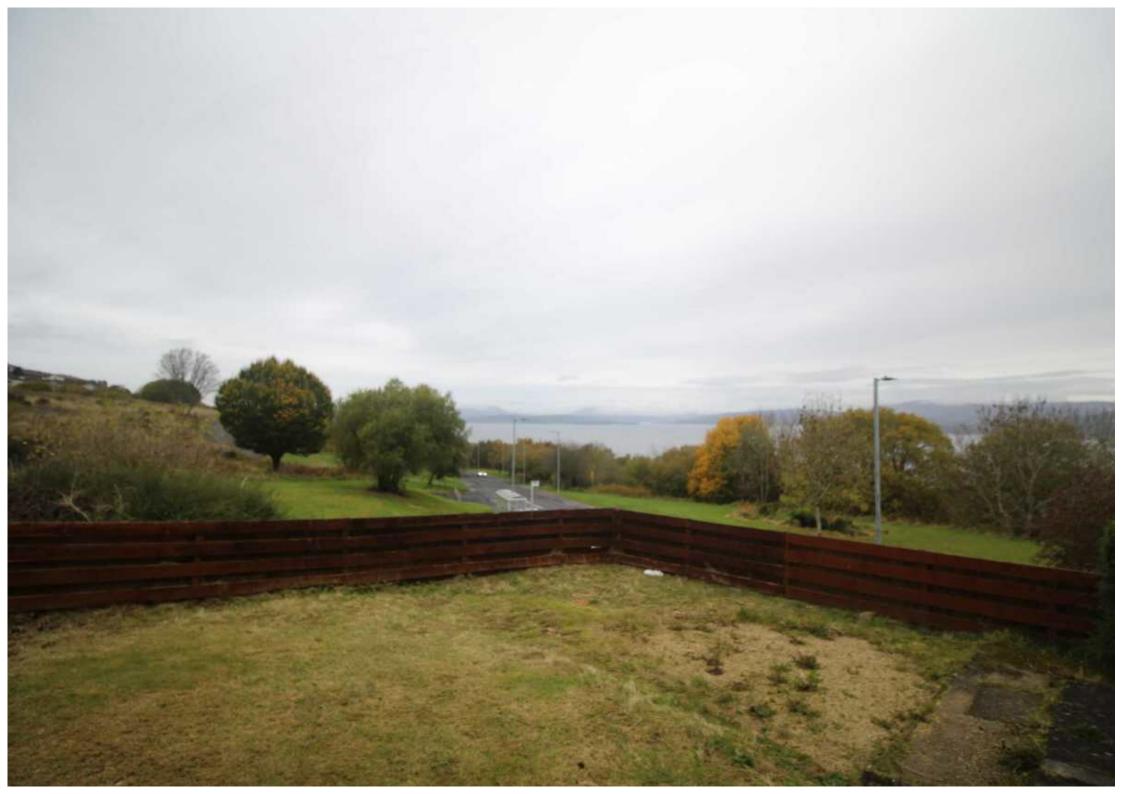

## **Description**

Occupying a rarely available and sought after cul de sac setting this two bedroom SEMI DETACHED VILLA offers an affordable family home. Conveniently located for amenities, schooling and transport facilities. There are front and rear views towards the River Clyde.

Lawned gardens extend to the front and rear with hedging or fencing to the perimeter. Specification includes: double glazing and gas central heating.

Accommodation comprises: Entrance Hallway by timber door with single glazed panel and cupboard. The Lounge is a dual aspect apartment with views to the front and rear, plus gas four radiant fire. There is a dining sized Kitchen with rear window overlooking the garden and range of basic fitted units, oak style work surfaces and partial wall tiling. A side door gives access to the rear garden.