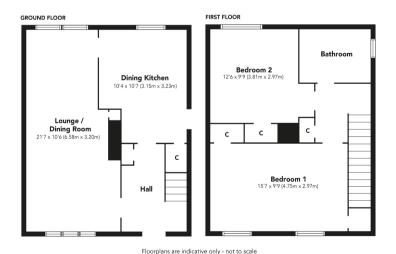

Viewing is highly recommended. EPC = D

Hallway

Lounge 21'7 x 10'6 (6.58m x 3.20m)

Dining Kitchen 10'4 x 10'7 (3.15m x 3.23m)

**Upper Landing** 

Bedroom 1 15'7 x 9'9 (4.75m x 2.97m)

Bedroom 2 12'6 x 9'9 (3.81m x 2.97m)

Bathroom

Produced by Plush Plans Ltd △