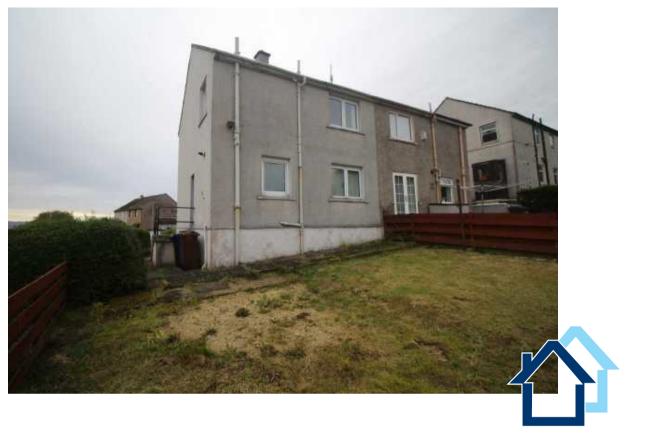

## **Description**

Occupying a rarely available and sought after cul de sac setting this two bedroom SEMI DETACHED VILLA offers an affordable family home. Conveniently located for amenities, schooling and transport facilities. There are front and rear views towards the River Clyde.

Lawned gardens extend to the front and rear with hedging or fencing to the perimeter. Specification includes: double glazing and gas central heating.

Accommodation comprises: Entrance Hallway by timber door with single glazed panel and cupboard. The Lounge is a dual aspect apartment with views to the front and rear, plus gas four radiant fire. There is a dining sized Kitchen with rear window overlooking the garden and range of basic fitted units, oak style work surfaces and partial wall tiling. A side door gives access to the rear garden.