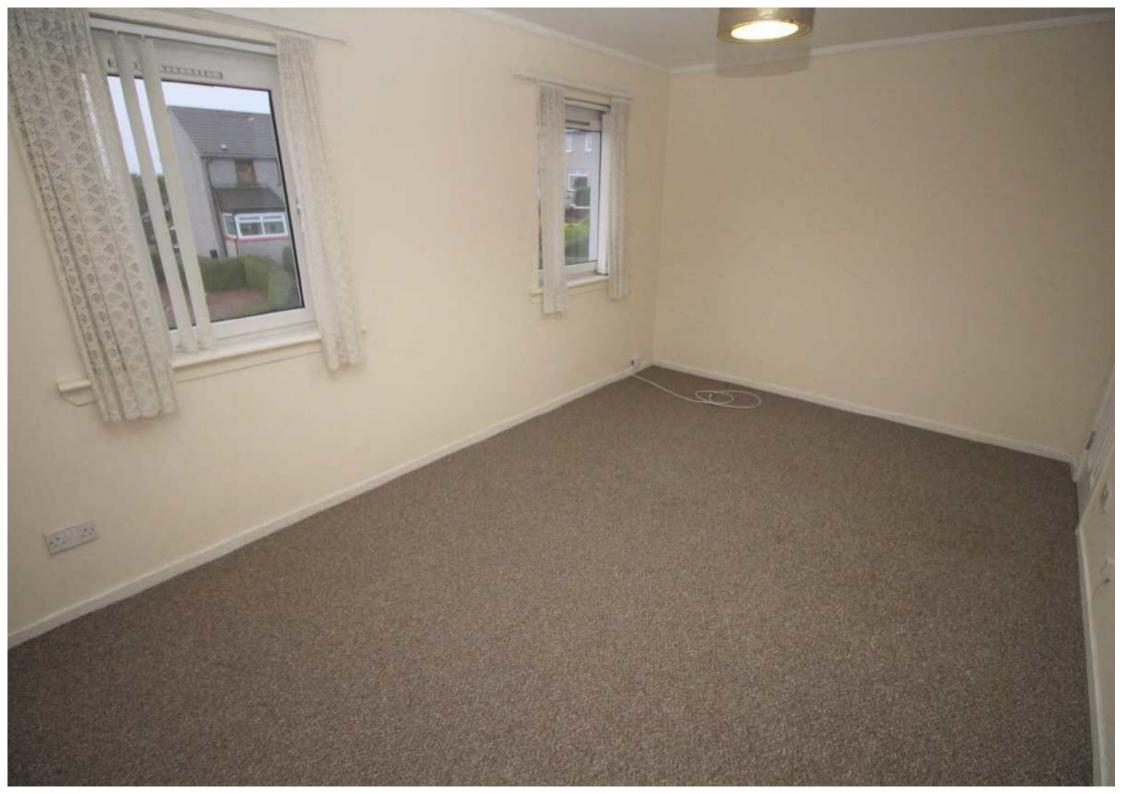

Lawned gardens extend to the front and rear with hedging or fencing to the perimeter. Specification includes: double glazing and gas central heating.

Accommodation comprises: Entrance Hallway by timber door with single glazed panel and cupboard. The Lounge is a dual aspect apartment with views to the front and rear, plus gas four radiant fire. There is a dining sized Kitchen with rear window overlooking the garden and range of basic fitted units, oak style work surfaces and partial wall tiling. A side door gives access to the rear garden.

Stairs leads to the Upper Landing with inbuilt cupboard and hatch to loft. There are two double sized Bedrooms both with cupboard storage. The Bathroom with side window features a three piece suite comprising: pedestal wash hand basin, wc and bath with "Triton" shower.

Viewing is highly recommended. EPC = D

Hallway

Lounge 21'7 x 10'6 (6.58m x 3.20m)

Dining Kitchen 10'4 x 10'7 (3.15m x 3.23m)

**Upper Landing** 

Bedroom 1 15'7 x 9'9 (4.75m x 2.97m)

Bedroom 2 12'6 x 9'9 (3.81m x 2.97m)