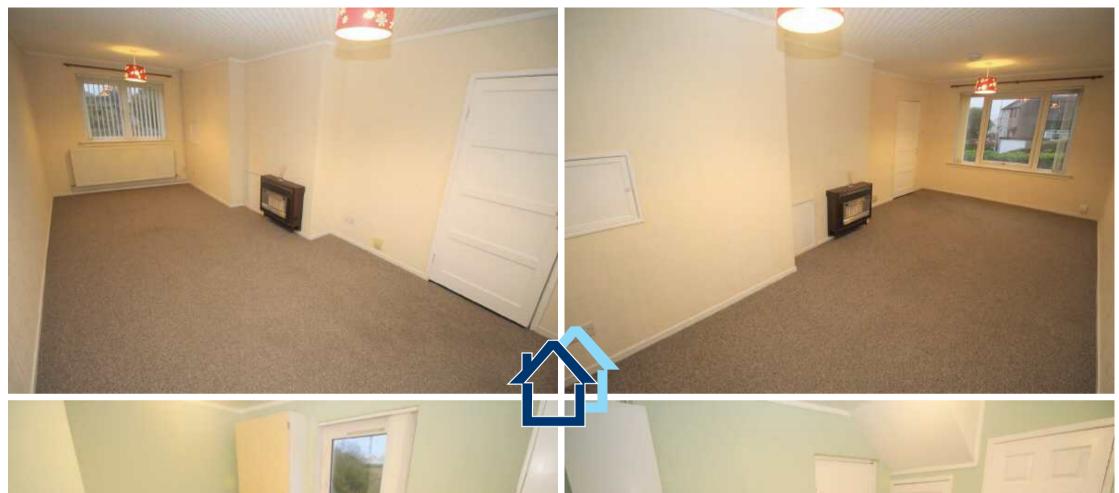

Lawned gardens extend to the front and rear with hedging or fencing to the perimeter. Specification includes: double glazing and gas central heating.

Accommodation comprises: Entrance Hallway by timber door with single glazed panel and cupboard. The Lounge is a dual aspect apartment with views to the front and rear, plus gas four radiant fire. There is a dining sized Kitchen with rear window overlooking the garden and range of basic fitted units, oak style work surfaces and partial wall tiling. A side door gives access to the rear garden.

Stairs leads to the Upper Landing with inbuilt cupboard and hatch to loft. There are two double sized Bedrooms both with cupboard storage. The Bathroom with side window features a three piece suite comprising: pedestal wash hand basin, wc and bath with "Triton" shower.