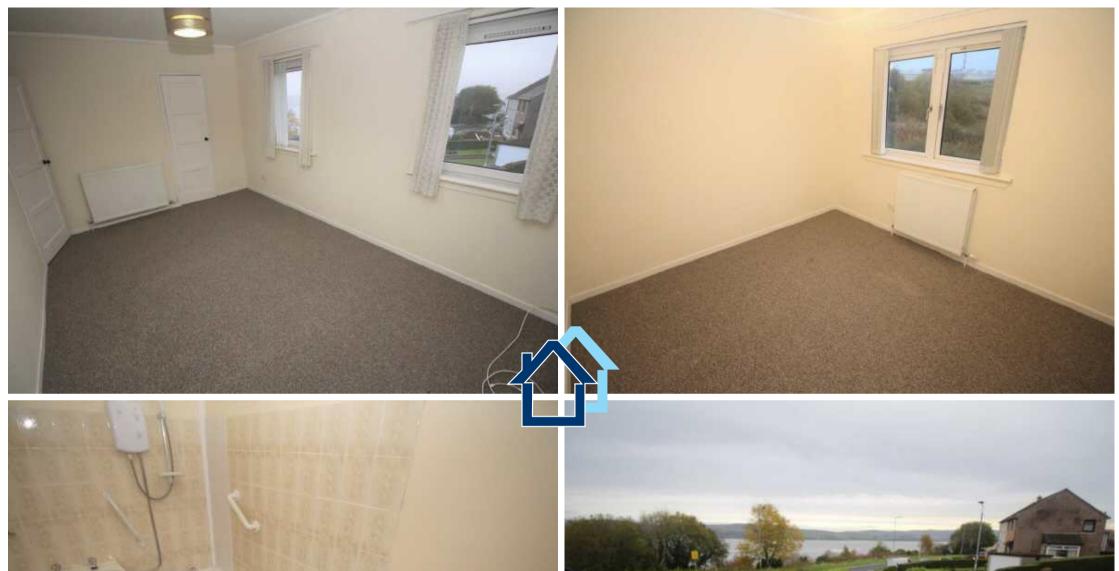

Lawned gardens extend to the front and rear with hedging or fencing to the perimeter. Specification includes: double glazing and gas central heating.

Accommodation comprises: Entrance Hallway by timber door with single glazed panel and cupboard. The Lounge is a dual aspect apartment with views to the front and rear, plus gas four radiant fire. There is a dining sized Kitchen with rear window overlooking the garden and range of basic fitted units, oak style work surfaces and partial wall tiling. A side door gives access to the rear garden.

Stairs leads to the Upper Landing with inbuilt cupboard and hatch to loft. There are two double sized Bedrooms both with cupboard storage. The Bathroom with side window features a three piece suite comprising: pedestal wash hand basin, wc and bath with "Triton" shower.

Viewing is highly recommended. EPC = D

Hallway

Lounge 21'7 x 10'6 (6.58m x 3.20m)

Dining Kitchen 10'4 x 10'7 (3.15m x 3.23m)

**Upper Landing** 

Bedroom 1 15'7 x 9'9 (4.75m x 2.97m)

Bedroom 2 12'6 x 9'9 (3.81m x 2.97m)