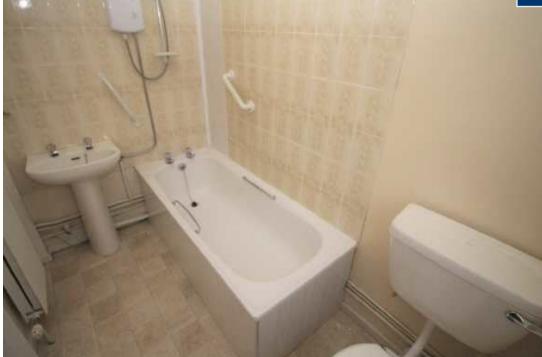

Stairs leads to the Upper Landing with inbuilt cupboard and hatch to loft. There are two double sized Bedrooms both with cupboard storage. The Bathroom with side window features a three piece suite comprising: pedestal wash hand basin, wc and bath with "Triton" shower.