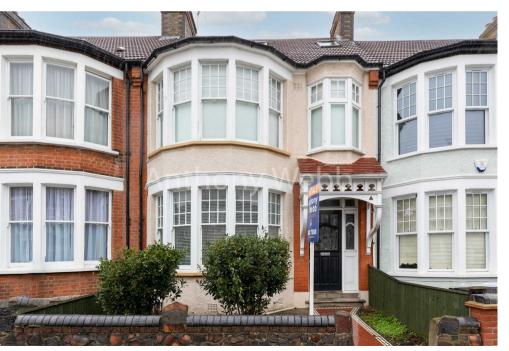

## Hazelwood Lane, Palmers Green, London, N13

A CHAIN FREE round bay Edwardian mid-terrace four bedroom family home boasting many original features, open plan modern kitchen/diner, two bath/shower rooms and garden to rear.

Four bedrooms • Entrance hall with original monks bench and banister with ornate balustrades up to 1st floor • Original front door with leaded glass • Open-plan kitchen/dining room with original leaded glass bay with French doors to rear garden • Modern kitchen with black granite work surfaces and breakfast bar • Front living room with round bay window and cast iron fireplace • Three double bedrooms and a further single bedroom • Original bay windows • Two modern bat/shower rooms • Gas central heating • Approx. 58ft x 19ft garden •

- Round bay Edwardian mid-terrace
- Four bedrooms
- Many original features
- Open plan Kitchen/dining room
- French doors to rear garden
- Two modern bathrooms
- · Original front door with leaded glass
- CHAIN FREE