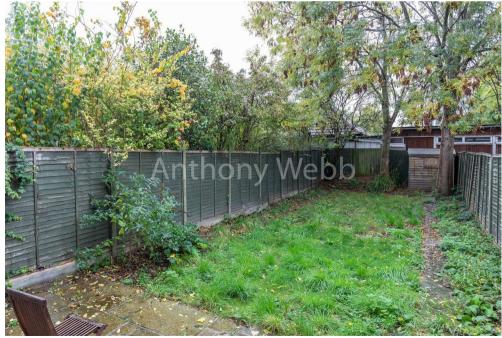

Four bedrooms • Entrance hall with original monks bench and banister with ornate balustrades up to 1st floor • Original front door with leaded glass • Open-plan kitchen/dining room with original leaded glass bay with French doors to rear garden • Modern kitchen with black granite work surfaces and breakfast bar • Front living room with round bay window and cast iron fireplace • Three double bedrooms and a further single bedroom • Original bay windows • Two modern bat/shower rooms • Gas central heating • Approx. 58ft x 19ft garden •