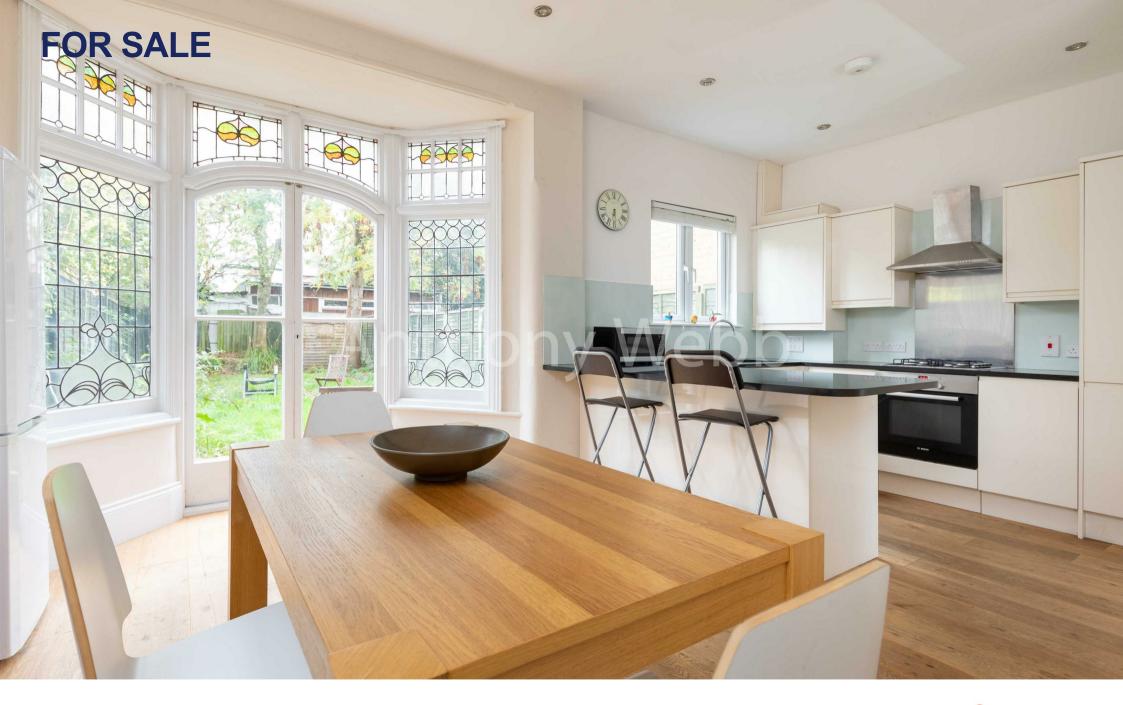

## Hazelwood Lane, Palmers Green, London, N13

A CHAIN FREE round bay Edwardian mid-terrace four bedroom family home boasting many original features, open plan modern kitchen/diner, two bath/shower rooms and garden to rear.

Four bedrooms • Entrance hall with original monks bench and banister with ornate balustrades up to 1st floor • Original front door with leaded glass • Open-plan kitchen/dining room with original leaded glass bay with French doors to rear garden • Modern kitchen with black granite work surfaces and breakfast bar • Front living room with round bay window and cast iron fireplace • Three double bedrooms and a further single bedroom • Original bay windows • Two modern bat/shower rooms • Gas central heating • Approx. 58ft x 19ft garden •

- Round bay Edwardian mid-terrace
- Four bedrooms
- Many original features
- Open plan Kitchen/dining room
- French doors to rear garden
- Two modern bathrooms
- · Original front door with leaded glass
- CHAIN FREE