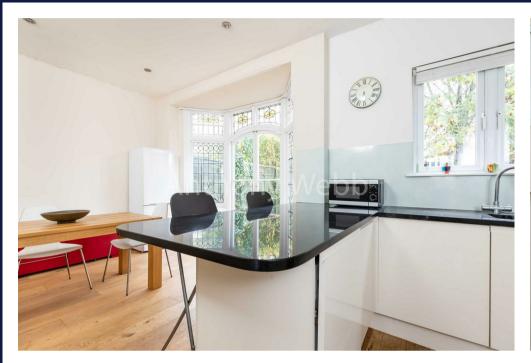

Four bedrooms • Entrance hall with original monks bench and banister with ornate balustrades up to 1st floor • Original front door with leaded glass • Open-plan kitchen/dining room with original leaded glass bay with French doors to rear garden • Modern kitchen with black granite work surfaces and breakfast bar • Front living room with round bay window and cast iron fireplace • Three double bedrooms and a further single bedroom • Original bay windows • Two modern bat/shower rooms • Gas central heating • Approx. 58ft x 19ft garden •

- Round bay Edwardian mid-terrace
- Four bedrooms
- Many original features
- Open plan Kitchen/dining room
- French doors to rear garden
- Two modern bathrooms
- · Original front door with leaded glass
- CHAIN FREE