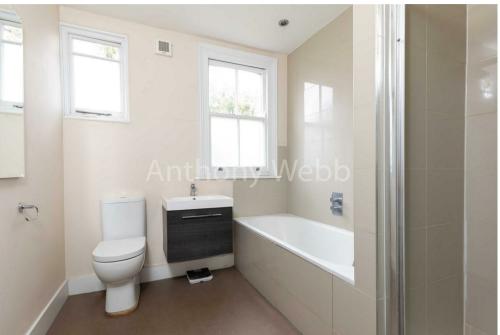

Four bedrooms • Entrance hall with original monks bench and banister with ornate balustrades up to 1st floor • Original front door with leaded glass • Open-plan kitchen/dining room with original leaded glass bay with French doors to rear garden • Modern kitchen with black granite work surfaces and breakfast bar • Front living room with round bay window and cast iron fireplace • Three double bedrooms and a further single bedroom • Original bay windows • Two modern bat/shower rooms • Gas central heating • Approx. 58ft x 19ft garden •

- Round bay Edwardian mid-terrace
- Four bedrooms
- Many original features
- Open plan Kitchen/dining room
- French doors to rear garden
- Two modern bathrooms
- · Original front door with leaded glass
- CHAIN FREE