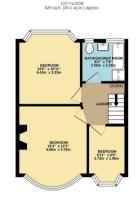

Four bedrooms • Entrance hall with original monks bench and banister with ornate balustrades up to 1st floor • Original front door with leaded glass • Open-plan kitchen/dining room with original leaded glass bay with French doors to rear garden • Modern kitchen with black granite work surfaces and breakfast bar • Front living room with round bay window and cast iron fireplace • Three double bedrooms and a further single bedroom • Original bay windows • Two modern bat/shower rooms • Gas central heating • Approx. 58ft x 19ft garden •

## Hazelwood Lane Palmers Green London N13 5HJ

Tenure: Freehold

Gross Internal Area: 1354.00 sq ft

TOTAL FLOOR AREA: 1384 sq.ft. (125.8 sq.m.) approx. What twey attempt hee been made to ensure the accuracy of the thoughar contained here, measurements of the contrained them. The same that the same