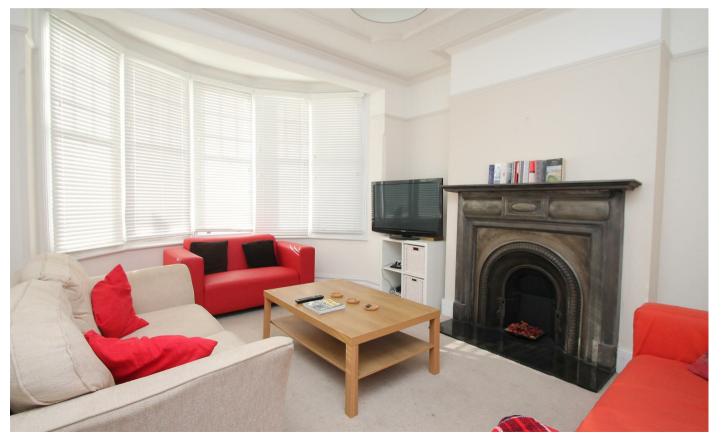

Four bedrooms • Entrance hall with original monks bench and banister with ornate balustrades up to 1st floor • Original front door with leaded glass • Open-plan kitchen/dining room with original leaded glass bay with French doors to rear garden • Modern kitchen with black granite work surfaces and breakfast bar • Front living room with round bay window and cast iron fireplace • Three double bedrooms and a further single bedroom • Original bay windows • Two modern bat/shower rooms • Gas central heating • Approx. 58ft x 19ft garden •