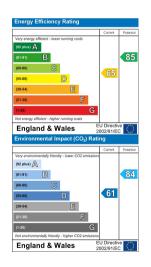

## Hazelwood Lane Palmers Green London N13 5HJ

Tenure: Freehold

Gross Internal Area: 1354.00 sq ft

TOTAL FLOOR AREA: 1384 sq.ft. (125.8 sq.m.) approx. What twey attempt hee been made to ensure the accuracy of the thoughar contained here, measurements of the contrained them. The same that the same