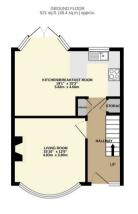

## Hazelwood Lane Palmers Green London N13 5HJ

Tenure: Freehold

Gross Internal Area: 1354.00 sq ft

TOTAL FLOOR AREA: 1384 sq.ft. (125.8 sq.m.) approx. What twey attempt hee been made to ensure the accuracy of the thoughar contained here, measurements of the contrained them. The same that the same