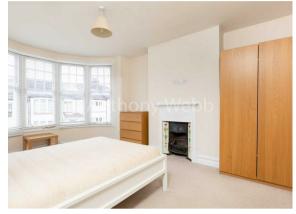

Four bedrooms • Entrance hall with original monks bench and banister with ornate balustrades up to 1st floor • Original front door with leaded glass • Open-plan kitchen/dining room with original leaded glass bay with French doors to rear garden • Modern kitchen with black granite work surfaces and breakfast bar • Front living room with round bay window and cast iron fireplace • Three double bedrooms and a further single bedroom • Original bay windows • Two modern bat/shower rooms • Gas central heating • Approx. 58ft x 19ft garden •