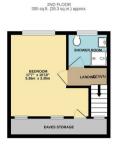

Four bedrooms • Entrance hall with original monks bench and banister with ornate balustrades up to 1st floor • Original front door with leaded glass • Open-plan kitchen/dining room with original leaded glass bay with French doors to rear garden • Modern kitchen with black granite work surfaces and breakfast bar • Front living room with round bay window and cast iron fireplace • Three double bedrooms and a further single bedroom • Original bay windows • Two modern bat/shower rooms • Gas central heating • Approx. 58ft x 19ft garden •

## Hazelwood Lane Palmers Green London N13 5HJ

Tenure: Freehold

Gross Internal Area: 1354.00 sq ft

TOTAL FLOOR AREA: 1384 sq.ft. (125.8 sq.m.) approx. What twey attempt hee been made to ensure the accuracy of the thoughar contained here, measurements of the contrained them. The same that the same