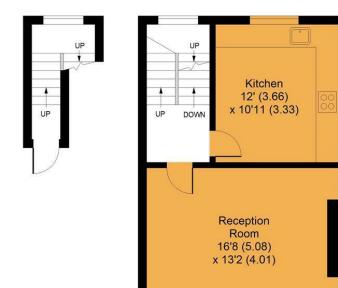

## Florence Street, N4

APPROX. GROSS INTERNAL FLOOR AREA 890 SQ FT / 82.68 SQ M

GROUND FLOOR ENTRANCE

**FIRST FLOOR** 

**SECOND FLOOR** 

Whilst every attempt has been made to ensure the accuracy of the floor plan contained here, measurements of doors, windows and rooms are approximate and no responsibility is taken for any error, omissions or misstatement. These plans are for representation purposes only as defined by RICS Code of Measuring Practice and should be used as such by any prospective purchaser. Specification no guarantee is given on the total square footage of the property if quoted on this plan. Any figure given is for initial guidance only and should not be relied on as a basic of valuation.