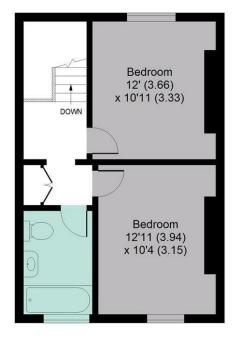

## Florence Street, N4

APPROX. GROSS INTERNAL FLOOR AREA 890 SQ FT / 82.68 SQ M

GROUND FLOOR ENTRANCE

**FIRST FLOOR** 

**SECOND FLOOR** 

Whilst every attempt has been made to ensure the accuracy of the floor plan contained here, measurements of doors, windows and rooms are approximate and no responsibility is taken for any error, omissions or misstatement. These plans are for representation purposes only as defined by RICS Code of Measuring Practice and should be used as such by any prospective purchaser. Specification no guarantee is given on the total square footage of the property if quoted on this plan. Any figure given is for initial guidance only and should not be relied on as a basic of valuation.