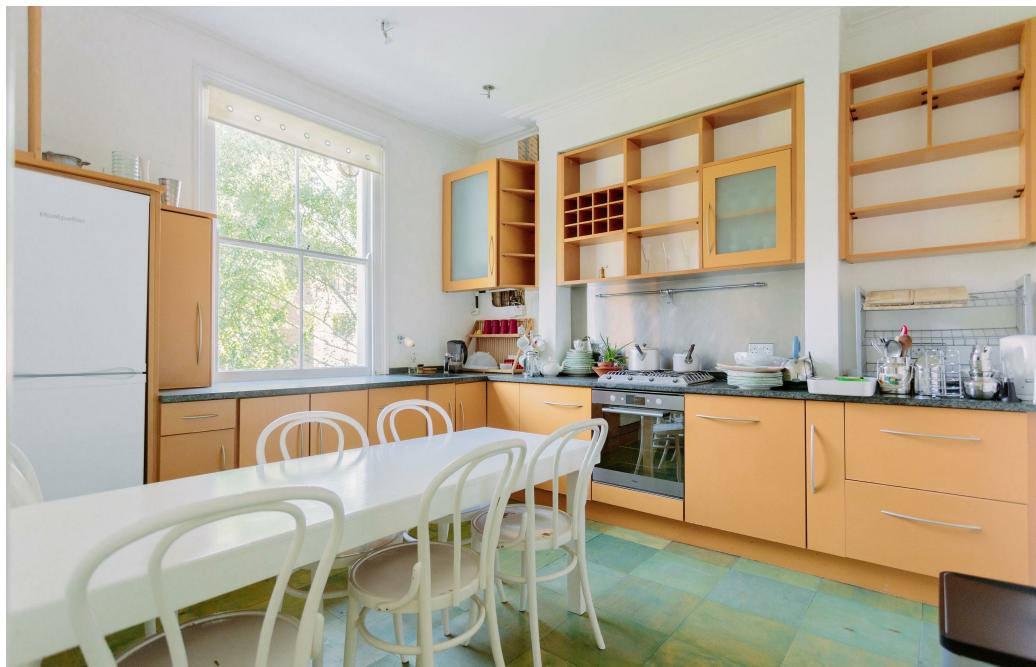

## KEY FEATURES

- 2 DOUBLE BEDROOMS
- TOP FLOOR MAISONETTE
- PART FURNISHED
- AVAILABLE FROM 18TH DECEMBER
- 0.4 MILES TO HIGHBURY & ISLINGTON STATION
- 100FT TO UPPER STREET

YOURS FOR £2,167 PCM

Leading up the stairs on the 2nd level of this Victorian conversion you will enter the living room, this room is full of features including a beautiful marble surround fireplace, two original sash windows and plentiful shelving and storage. Back through the hall and enter the kitchen, the kitchen is ideal if you love to cook and entertain as there is ample space for both complete with gas hob, electric oven and fridge freezer. Leading up a further flight of stairs are two double bedrooms and the family bathroom.