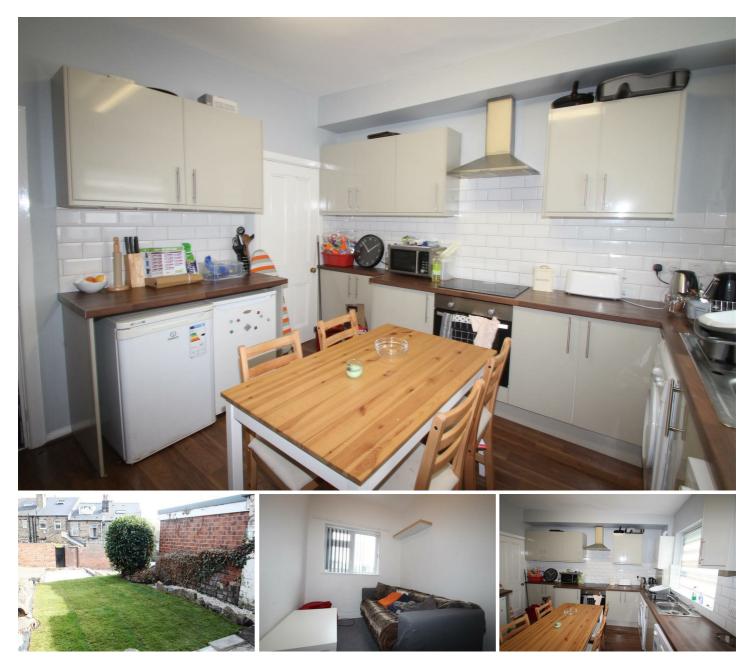

## 38 Spooner Road, Broomhill, Sheffield, S10 5BN

£83.00 PPPW

This property is within 2 minutes walk of the centre of Broomhill and a 10 minutes walk from The University of Sheffield. This student property has recently been refurbished including a new bathroom, redecoration throughout, new units and furniture in all rooms, landscaped back garden and new cavity wall insulation

## **£249 Per Week** Available: 1st July 2021

- Outstanding 3 bed property
- Double bedrooms
- In the heart of broomhill
- Modern kitchen
- Newly renovated bathroom
- Short walk to University
- Good sized garden area
- On street parking
- Fully furnished