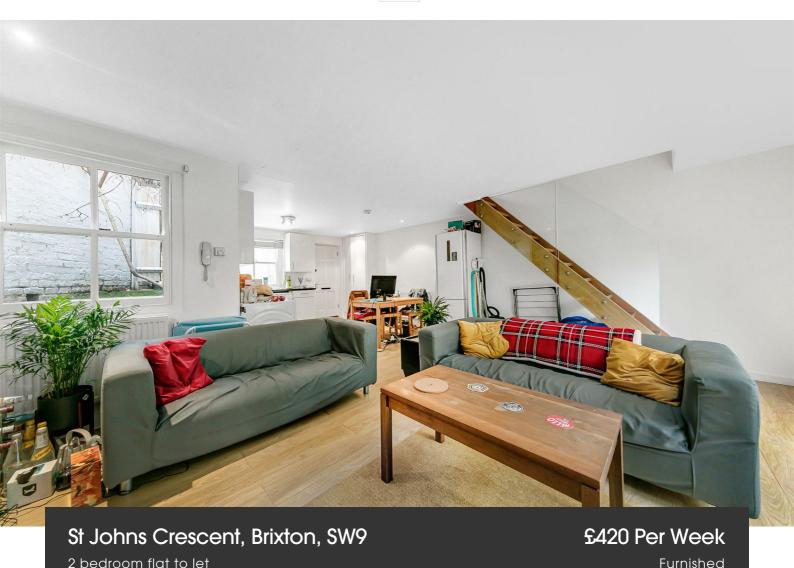

## **Property Details**

\*\*OPTION FOR 1 MONTHS FREE RENT ON THIS PROPERTY\*\* This lovely, large two bedroom garden flat is slap bang in the middle of Brixton's vibrant scene, The flat comprises a long galley kitchen that opens out into a large, open plan living and dining room. There is ample space in this room for both a dedicated dining area and a large living room space. Upstairs you'll find the study, a good sized family bathroom and two good sized contemporary bedrooms - you'll also have a private garden ideal for entertaining in the coming summer/spring months. Living here you'll be around a seven minute walk away from Brixton underground and moments away from Max Roach park making this ideal for two professionals.

### **Features**

- 2 bedrooms
- Private Garden
- Around a 7 minute walk to Brixton underground
- Around a 7 minute walk to Brixton High Street
- Study
- Open plan kitchen and reception

Council tax band C EPC rating C (76)