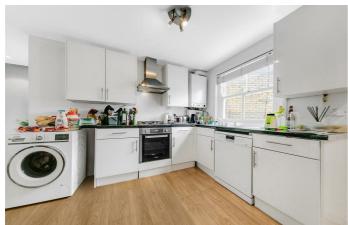

## **Property Details**

\*\*OPTION FOR 1 MONTHS FREE RENT ON THIS PROPERTY\*\* This lovely, large two bedroom garden flat is slap bang in the middle of Brixton's vibrant scene, The flat comprises a long galley kitchen that opens out into a large, open plan living and dining room. There is ample space in this room for both a dedicated dining area and a large living room space. Upstairs you'll find the study, a good sized family bathroom and two good sized contemporary bedrooms - you'll also have a private garden ideal for entertaining in the coming summer/spring months. Living here you'll be around a seven minute walk away from Brixton underground and moments away from Max Roach park making this ideal for two professionals.

### **Features**

- 2 bedrooms
- Private Garden
- Around a 7 minute walk to Brixton underground
- Around a 7 minute walk to Brixton High Street
- Study
- Open plan kitchen and reception

Council tax band C EPC rating C (76)