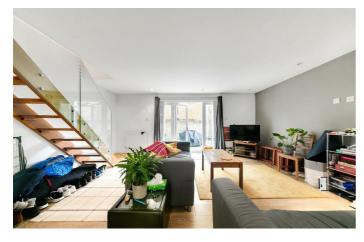

## **Property Details**

\*\*OPTION FOR 1 MONTHS FREE RENT ON THIS PROPERTY\*\* This lovely, large two bedroom garden flat is slap bang in the middle of Brixton's vibrant scene, The flat comprises a long galley kitchen that opens out into a large, open plan living and dining room. There is ample space in this room for both a dedicated dining area and a large living room space. Upstairs you'll find the study, a good sized family bathroom and two good sized contemporary bedrooms - you'll also have a private garden ideal for entertaining in the coming summer/spring months. Living here you'll be around a seven minute walk away from Brixton underground and moments away from Max Roach park making this ideal for two professionals.

### **Features**

- 2 bedrooms
- Private Garden
- Around a 7 minute walk to Brixton underground
- Around a 7 minute walk to Brixton High Street
- Study
- Open plan kitchen and reception

Council tax band C EPC rating C (76)