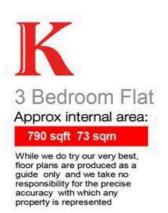

## **Property Details**

\*\*OPTION FOR 1 MONTHS FREE RENT ON THIS PROPERTY\*\* This lovely, large two bedroom garden flat is slap bang in the middle of Brixton's vibrant scene, The flat comprises a long galley kitchen that opens out into a large, open plan living and dining room. There is ample space in this room for both a dedicated dining area and a large living room space. Upstairs you'll find the study, a good sized family bathroom and two good sized contemporary bedrooms - you'll also have a private garden ideal for entertaining in the coming summer/spring months. Living here you'll be around a seven minute walk away from Brixton underground and moments away from Max Roach park making this ideal for two professionals.