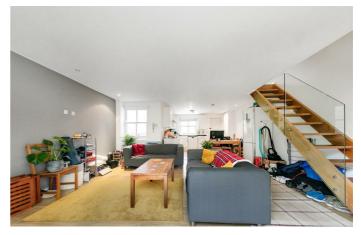

## **Property Details**

\*\*OPTION FOR 1 MONTHS FREE RENT ON THIS PROPERTY\*\* This lovely, large two bedroom garden flat is slap bang in the middle of Brixton's vibrant scene, The flat comprises a long galley kitchen that opens out into a large, open plan living and dining room. There is ample space in this room for both a dedicated dining area and a large living room space. Upstairs you'll find the study, a good sized family bathroom and two good sized contemporary bedrooms - you'll also have a private garden ideal for entertaining in the coming summer/spring months. Living here you'll be around a seven minute walk away from Brixton underground and moments away from Max Roach park making this ideal for two professionals.

### **Features**

- 2 bedrooms
- Private Garden
- Around a 7 minute walk to Brixton underground
- Around a 7 minute walk to Brixton High Street
- Study
- Open plan kitchen and reception

Council tax band C EPC rating C (76)