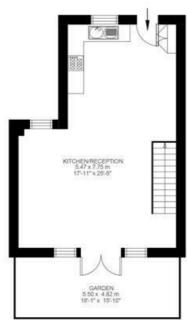

## **Property Details**

\*\*OPTION FOR 1 MONTHS FREE RENT ON THIS PROPERTY\*\* This lovely, large two bedroom garden flat is slap bang in the middle of Brixton's vibrant scene, The flat comprises a long galley kitchen that opens out into a large, open plan living and dining room. There is ample space in this room for both a dedicated dining area and a large living room space. Upstairs you'll find the study, a good sized family bathroom and two good sized contemporary bedrooms - you'll also have a private garden ideal for entertaining in the coming summer/spring months. Living here you'll be around a seven minute walk away from Brixton underground and moments away from Max Roach park making this ideal for two professionals.

# St John's Crescent

Ground Floor