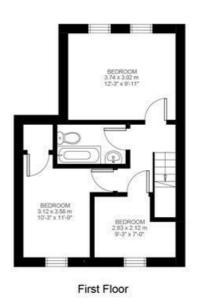

## **Property Details**

\*\*OPTION FOR 1 MONTHS FREE RENT ON THIS PROPERTY\*\* This lovely, large two bedroom garden flat is slap bang in the middle of Brixton's vibrant scene, The flat comprises a long galley kitchen that opens out into a large, open plan living and dining room. There is ample space in this room for both a dedicated dining area and a large living room space. Upstairs you'll find the study, a good sized family bathroom and two good sized contemporary bedrooms - you'll also have a private garden ideal for entertaining in the coming summer/spring months. Living here you'll be around a seven minute walk away from Brixton underground and moments away from Max Roach park making this ideal for two professionals.