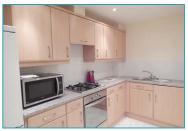

## £104 Per Week

Please note the price of £104.00 is per person per week based on 2 sharing. Tenancy start date: July 2021

 $The property comprises \ an entrance \ hallway, spacious lounge/dining room, fully fitted \ kitchen \ with \ modern$ appliances, large family bathroom, a single bedroom and a double bedroom with en-suite shower room.  $The \ property \ is \ available \ fully \ furnished \ and \ benefits \ from \ gas \ central \ heating \ and \ double \ glazing$  $throughout. \ There is a single allocated parking space to the front. \ Located very close to \ Durham \ City centre$ as well as Dragonville retail park for a range of shops and facilities. Walking distance to Durham University school of Education and the College of St Hild and St Bede