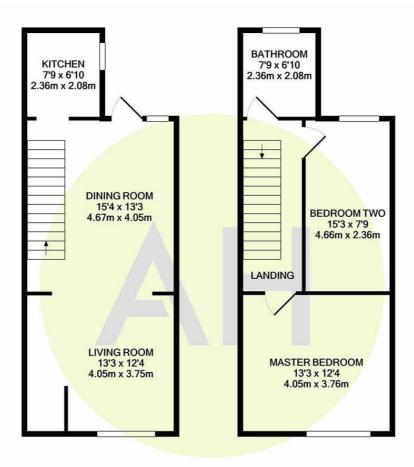

#### DIMENSIONS

#### **Ground Floor**

**Living Room** 13'3" × 12'3" (4.05 × 3.75)

**Dining Room** 13'3" x 15'3" (4.05 x 4.67)

Kitchen 7'8" x 6'9" (2.36 x 2.08 )

**First Floor** 

Landing

First Floor

Bedroom One 13'3" x 12'4" (4.05 x 3.76)

**Bedroom Two** 15'3" × 7'8" (4.66 × 2.36)

Bathroom 7'8" x 6'9" (2.36 x 2.08)

Externally

**Rear Garden** 

GROUND FLOOR APPROX. FLOOR AREA 420 SQ.FT. (39.0 SQ.M.) 1ST FLOOR APPROX. FLOOR AREA 420 SQ.FT. (39.0 SQ.M.)

TOTAL APPROX. FLOOR AREA 840 SQ.FT. (78.0 SQ.M.) Whits every attempt has been made to ensure the accuracy of the floor plan contained here, measurements of doors, windows, rooms and any other items are approximate and no responsibility is taken for any error, omission, or mis-statement. This plan is for illustrative purposes only and should be used as such by any prospective purchaser. The services, systems and appliances shown have not been tested and no guarantee as to their operability or efficiency can be given Made with Metropix ©2020