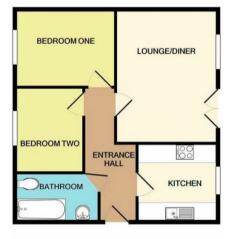

The property comprises of lounge, modern kitchen with oven & hob, double master bedroom, good size single bedroom and family bathroom. Off street parking for 1 car.

These particulars do not constitute any part of an offer or Contract. Accordingly their accuracy is not guaranteed and neither the Vendor, Scott and Stapleton nor any Partner in or employee of Scott and Stapleton accept any liability in respect to their contents or statements made. Any prospective purchaser or lessee should satisfy themselves (by inspection or otherwise) as to the correctness of statements minimum on information in these particulars.