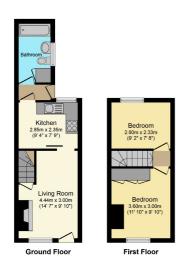

## **5 Lower Galdeford**

Ludlow, Shropshire, SY8 1RN

This 2 bedroom centrally located cottage with accommodation that includes: Living Room, Kitchen, Rear Lobby, Bathroom, First Floor Landing with 2 Bedrooms, small rear yard and store. The property is available unfurnished. EPC Rating E