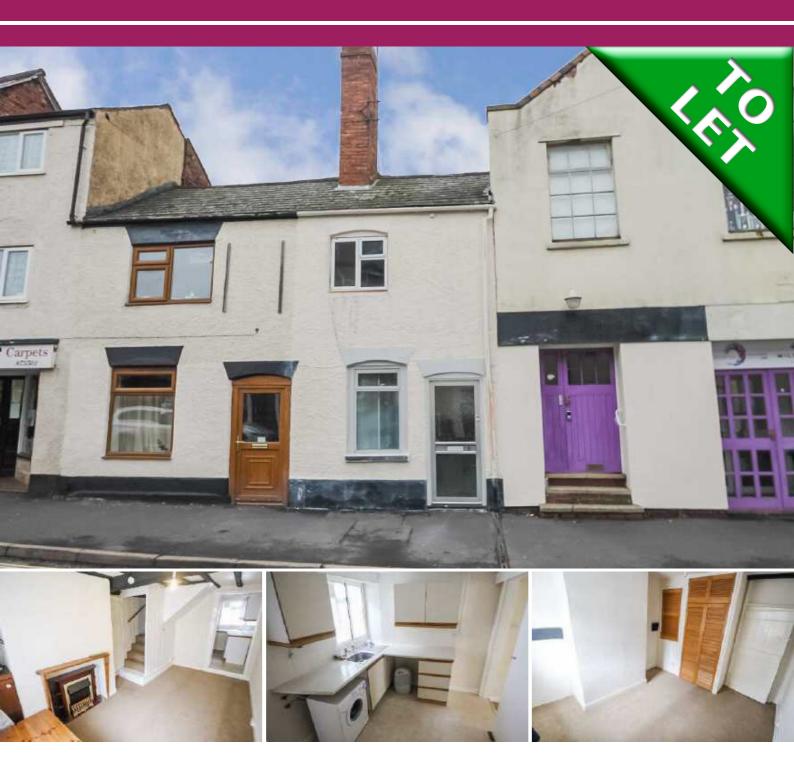

## **5 Lower Galdeford**

Ludlow, Shropshire, SY8 1RN

This 2 bedroom centrally located cottage with accommodation that includes: Living Room, Kitchen, Rear Lobby, Bathroom, First Floor Landing with 2 Bedrooms, small rear yard and store. The property is available unfurnished. EPC Rating E