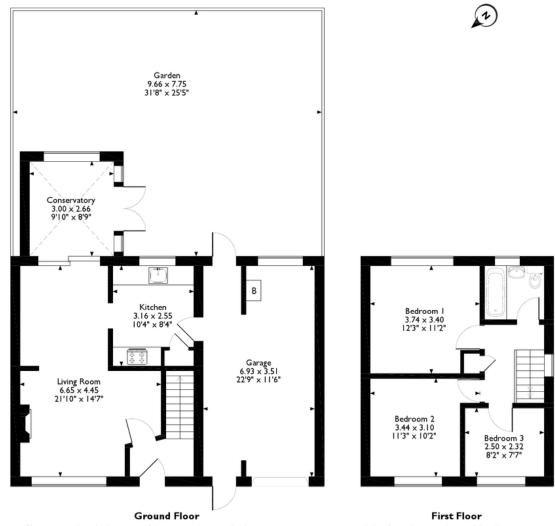

## 29 Old Fox Close, Caterham, Surrey

Please note that the location of doors, windows and other items are approximate and this floorplan is to be used for illustrative purposes only. Unauthorized reproduction is prohibited.