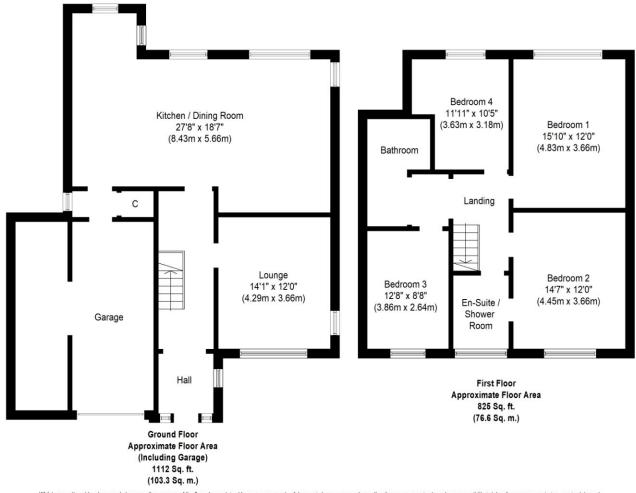

### PROPERTY DESCRIPTION

This stunning family home simply must be viewed to appreciate the spacious accommodation on offer which in brief affords porch, entrance hallway, lounge with bay window overlooking the front elevation and stunning re-fitted open plan kitchen/diner with two bi-fold doors, and a guest cloakroom.

To the first floor there is the re-fitted family bathroom, four double bedrooms and a re-fitted Jack & Jill en-suite shower room.

## **OUTSIDE**

The property benefits from an extensive drive offering the parking of numerous vehicles and a single garage with side store room. Whilst to the outside there is a private mainly laid to lawn rear garden with patio area.

Whilst every attempt has been made to ensure the accuracy of the floor plan contained here, measurements of doors, windows, rooms and any other items are approximate and no responsibility is taken for any error, omission, or mis-statement. This plan is for illustrative purposes only and should be used as such by any prospective purchaser or tenant. The services, systems and appliances shown have not been tested and no guarantee as to their operability or efficiency can be given. Copyright V360 Ltd 2020 | www.houseviz.com