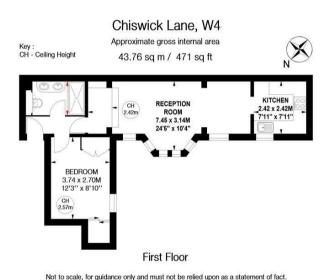

Tenure - Share of Freehold Service Charge - 20% of outgoings Local Authority - Hounslow Council Tax - Band D (£1607.00 pa)

All measurements and areas are approximate only

## THE PROPERTY

A well presented one bedroom flat offering excellent lateral space in this period conversion flat and close to all amenities. Accommodation comprises a double bedroom, 24' reception room, fully integrated kitchen, luxury shower room, extensive built-in storage, and a share in the freehold. Ideally situated overlooking Ashbourne Grove offering close proximity to Homefield recreation ground with its children's park, sporting areas, and park. Turnham Green tube station and the extensive facilities on Chiswick High Road are also close to hand.