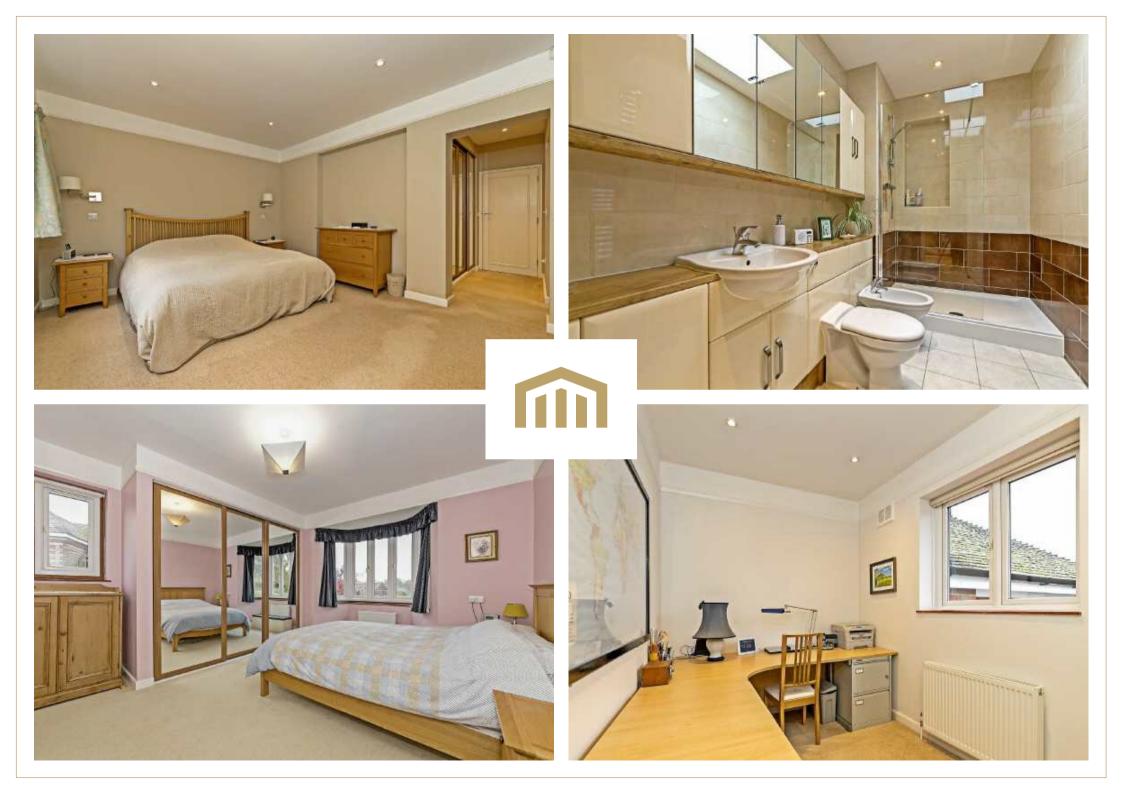

## DETACHED RESIDENCE OCCUPYING A LARGE PLOT WITH ADDITIONAL GATED ACCESS TO YOUR VERY OWN ACRE PLOT OF WOODLAND

Situated within one of Welwyn village's most prestigious roads, occupying a generous plot (approximately 0.5 acre) and with an additional sizable plot of woodland and amenity land directly to the rear is this spacious three bedroom detached residence. The accommodation comprises a grand entrance hall with parquet flooring, dual aspect sitting room with multifuel burner, three good sized bedrooms with an en-suite to the master and additional family bathroom. Further benefits include a stunning 28ft open plan kitchen/dining room, separate utility room and a boot room. Externally this property really doesn't disappoint, with ample parking directly to the front leading to a larger than average double garage. To the rear is a great plot providing a large patio seating area, laid to lawn areas with well stocked borders and a fully functional vegetable and fruit garden. A quality greenhouse and useful sheds are included. From the rear garden, a gated access leads to your very own bluebell wood that slopes down to the River Mimram. A walk beside the river leads to a further grassed area where a summer house is situated. The vendors obtained planning permission to replace the existing dwelling with a large four bedroom, four bathroom, detached property with double garage; however these plans have now elapsed but we're confident the local authority would approve these or similar. Further plans and documentation are available on request.