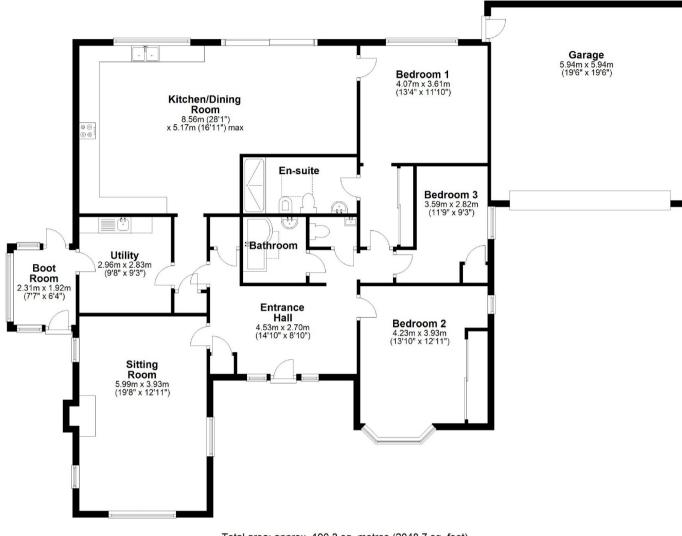

Ground Floor Approx. 190.3 sq. metres (2048.7 sq. feet)

Total area: approx. 190.3 sq. metres (2048.7 sq. feet)