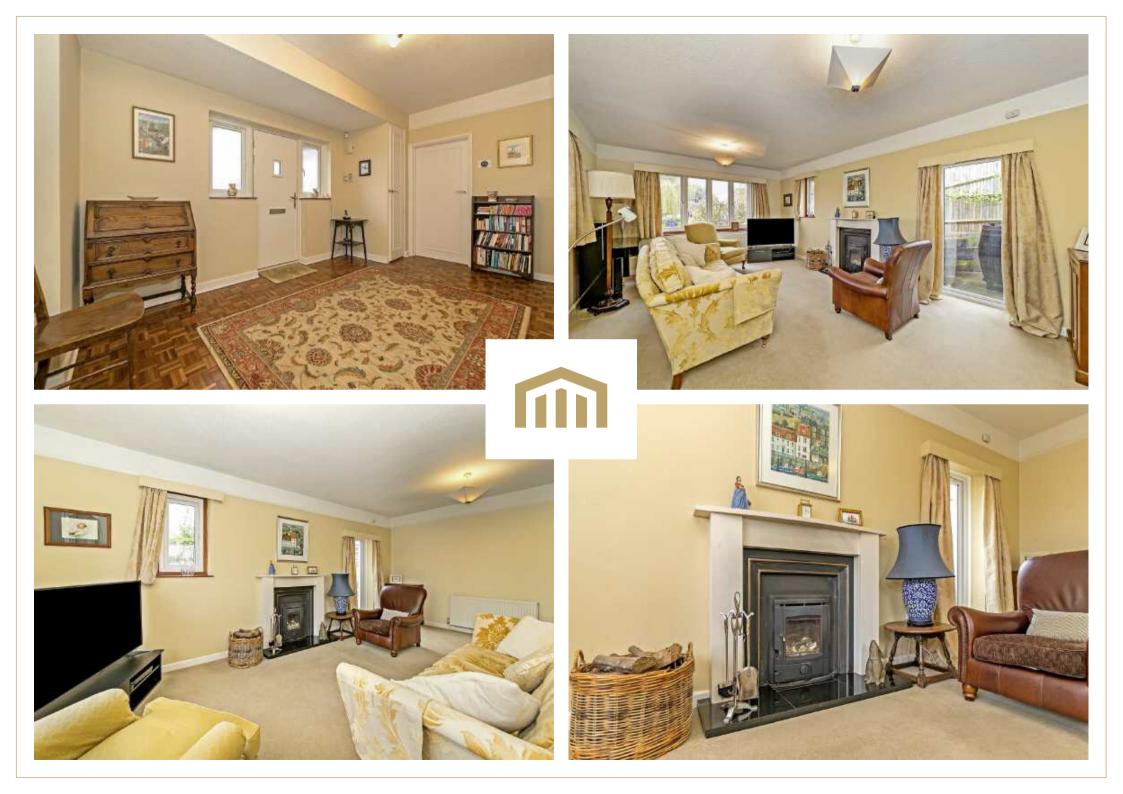

## DETACHED RESIDENCE OCCUPYING A LARGE PLOT WITH ADDITIONAL GATED ACCESS TO YOUR VERY OWN ACRE PLOT OF WOODLAND

Situated within one of Welwyn village's most prestigious roads, occupying a generous plot (approximately 0.5 acre) and with an additional sizable plot of woodland and amenity land directly to the rear is this spacious three bedroom detached residence. The accommodation comprises a grand entrance hall with parquet flooring, dual aspect sitting room with multifuel burner, three good sized bedrooms with an en-suite to the master and additional family bathroom. Further benefits include a stunning 28ft open plan kitchen/dining room, separate utility room and a boot room. Externally this property really doesn't disappoint, with ample parking directly to the front leading to a larger than average double garage. To the rear is a great plot providing a large patio seating area, laid to lawn areas with well stocked borders and a fully functional vegetable and fruit garden. A quality greenhouse and useful sheds are included. From the rear garden, a gated access leads to your very own bluebell wood that slopes down to the River Mimram. A walk beside the river leads to a further grassed area where a summer house is situated. The vendors obtained planning permission to replace the existing dwelling with a large four bedroom, four bathroom, detached property with double garage; however these plans have now elapsed but we're confident the local authority would approve these or similar. Further plans and documentation are available on request.