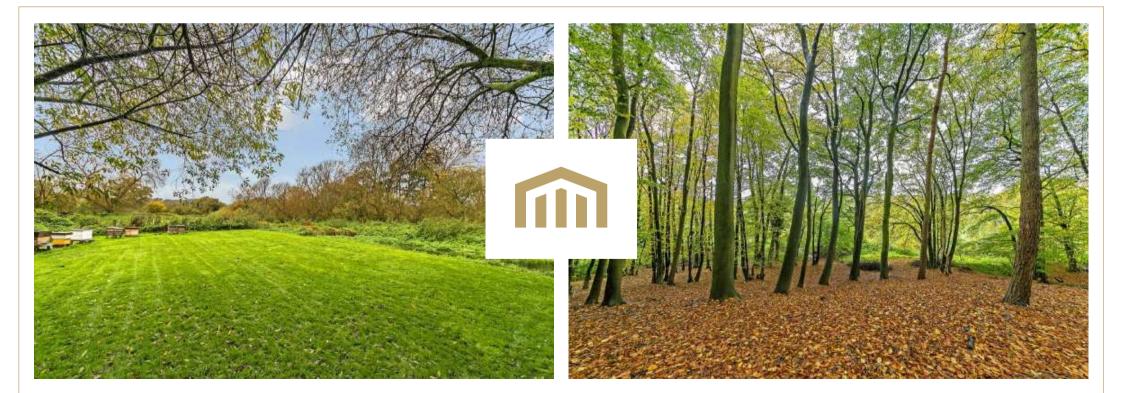

## DETACHED RESIDENCE OCCUPYING A LARGE PLOT WITH ADDITIONAL GATED ACCESS TO YOUR VERY OWN ACRE PLOT OF WOODLAND

Situated within one of Welwyn village's most prestigious roads, occupying a generous plot (approximately 0.5 acre) and with an additional sizable plot of woodland and amenity land directly to the rear is this spacious three bedroom detached residence. The accommodation comprises a grand entrance hall with parquet flooring, dual aspect sitting room with multifuel burner, three good sized bedrooms with an en-suite to the master and additional family bathroom. Further benefits include a stunning 28ft open plan kitchen/dining room, separate utility room and a boot room. Externally this property really doesn't disappoint, with ample parking directly to the front leading to a larger than average double garage. To the rear is a great plot providing a large patio seating area, laid to lawn areas with well stocked borders and a fully functional vegetable and fruit garden. A quality greenhouse and useful sheds are included. From the rear garden, a gated access leads to your very own bluebell wood that slopes down to the River Mimram. A walk beside the river leads to a further grassed area where a summer house is situated. The vendors obtained planning permission to replace the existing dwelling with a large four bedroom, four bathroom, detached property with double garage; however these plans have now elapsed but we're confident the local authority would approve these or similar. Further plans and documentation are available on request.