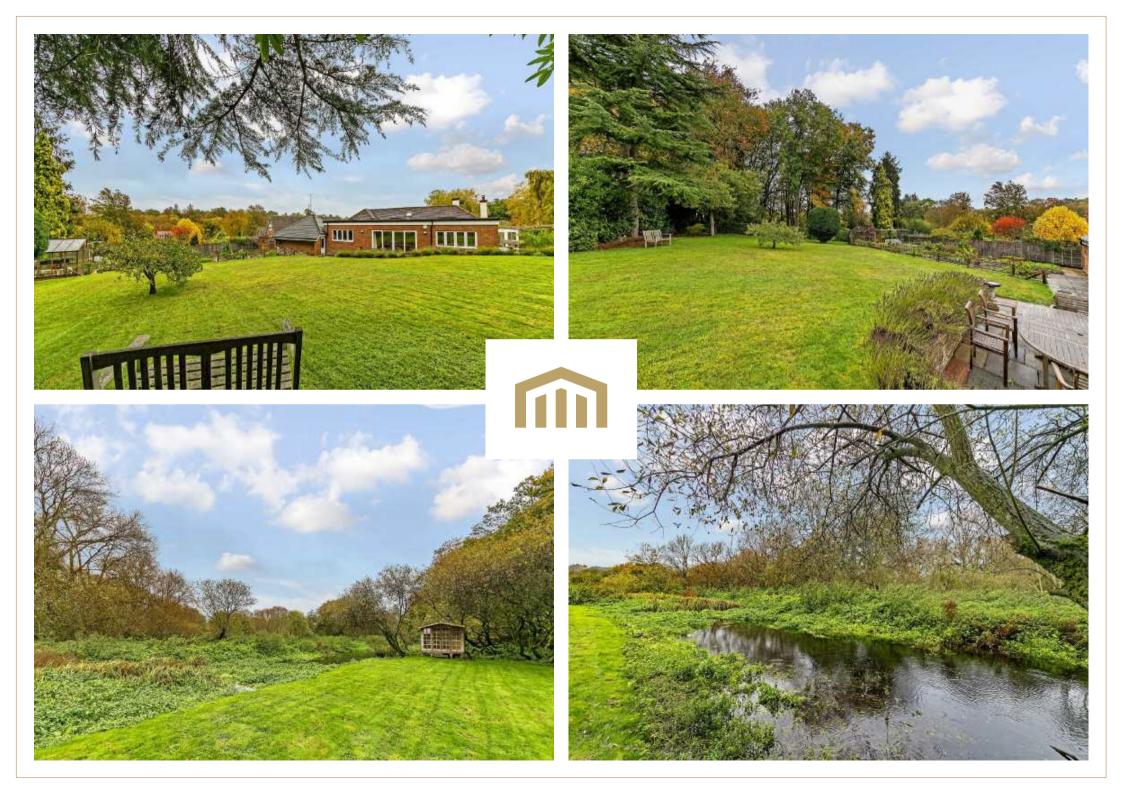

## DETACHED RESIDENCE OCCUPYING A LARGE PLOT WITH ADDITIONAL GATED ACCESS TO YOUR VERY OWN ACRE PLOT OF WOODLAND

Situated within one of Welwyn village's most prestigious roads, occupying a generous plot (approximately 0.5 acre) and with an additional sizable plot of woodland and amenity land directly to the rear is this spacious three bedroom detached residence. The accommodation comprises a grand entrance hall with parquet flooring, dual aspect sitting room with multifuel burner, three good sized bedrooms with an en-suite to the master and additional family bathroom. Further benefits include a stunning 28ft open plan kitchen/dining room, separate utility room and a boot room. Externally this property really doesn't disappoint, with ample parking directly to the front leading to a larger than average double garage. To the rear is a great plot providing a large patio seating area, laid to lawn areas with well stocked borders and a fully functional vegetable and fruit garden. A quality greenhouse and useful sheds are included. From the rear garden, a gated access leads to your very own bluebell wood that slopes down to the River Mimram. A walk beside the river leads to a further grassed area where a summer house is situated. The vendors obtained planning permission to replace the existing dwelling with a large four bedroom, four bathroom, detached property with double garage; however these plans have now elapsed but we're confident the local authority would approve these or similar. Further plans and documentation are available on request.