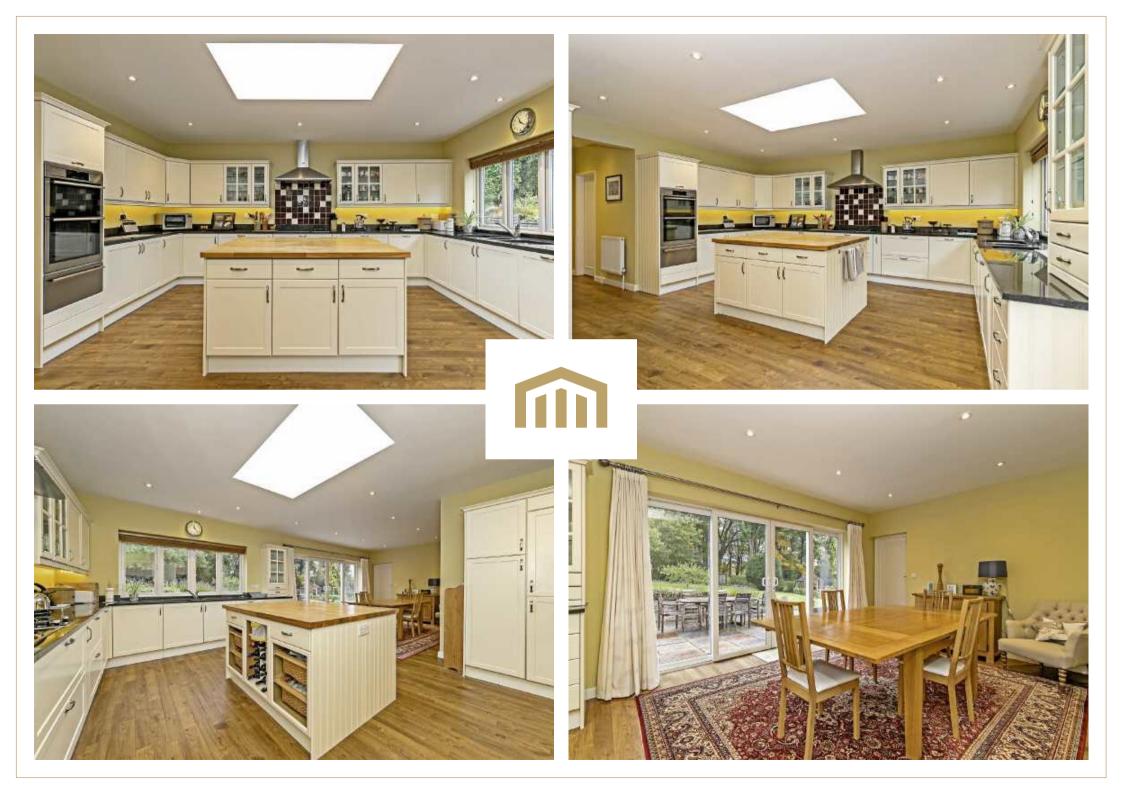

## DETACHED RESIDENCE OCCUPYING A LARGE PLOT WITH ADDITIONAL GATED ACCESS TO YOUR VERY OWN ACRE PLOT OF WOODLAND

Situated within one of Welwyn village's most prestigious roads, occupying a generous plot (approximately 0.5 acre) and with an additional sizable plot of woodland and amenity land directly to the rear is this spacious three bedroom detached residence. The accommodation comprises a grand entrance hall with parquet flooring, dual aspect sitting room with multifuel burner, three good sized bedrooms with an en-suite to the master and additional family bathroom. Further benefits include a stunning 28ft open plan kitchen/dining room, separate utility room and a boot room. Externally this property really doesn't disappoint, with ample parking directly to the front leading to a larger than average double garage. To the rear is a great plot providing a large patio seating area, laid to lawn areas with well stocked borders and a fully functional vegetable and fruit garden. A quality greenhouse and useful sheds are included. From the rear garden, a gated access leads to your very own bluebell wood that slopes down to the River Mimram. A walk beside the river leads to a further grassed area where a summer house is situated. The vendors obtained planning permission to replace the existing dwelling with a large four bedroom, four bathroom, detached property with double garage; however these plans have now elapsed but we're confident the local authority would approve these or similar. Further plans and documentation are available on request.