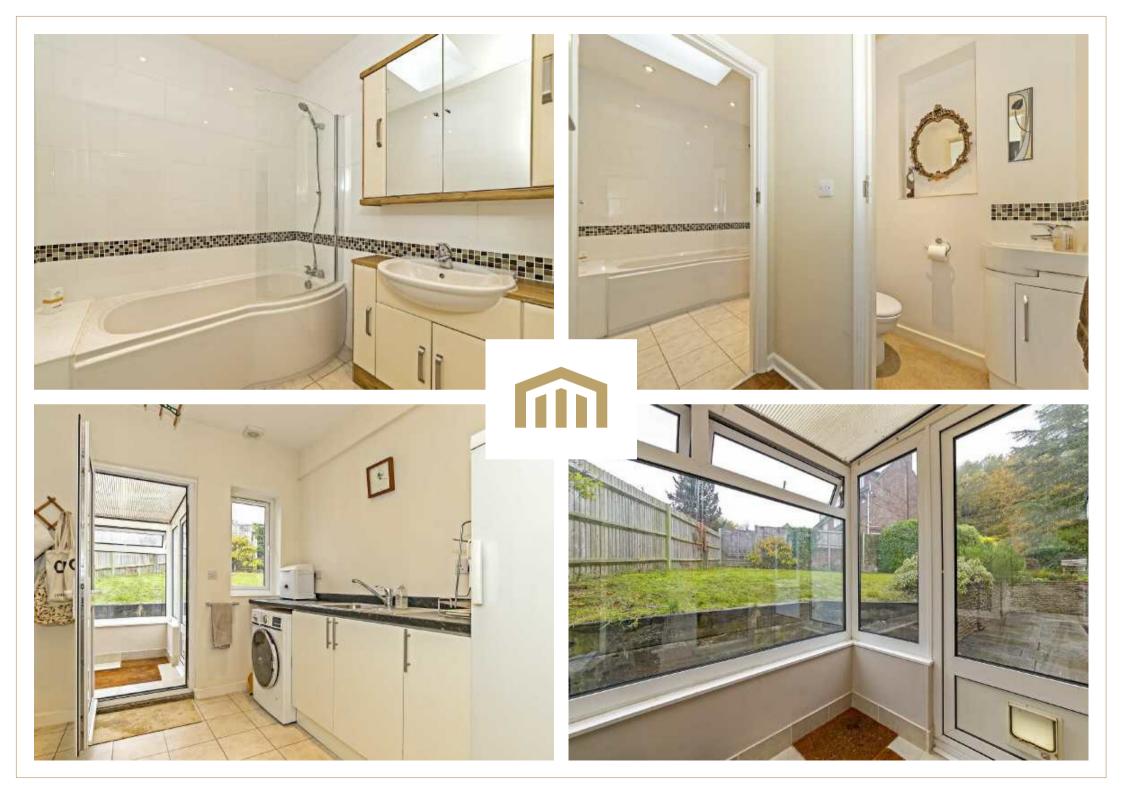

## DETACHED RESIDENCE OCCUPYING A LARGE PLOT WITH ADDITIONAL GATED ACCESS TO YOUR VERY OWN ACRE PLOT OF WOODLAND

Situated within one of Welwyn village's most prestigious roads, occupying a generous plot (approximately 0.5 acre) and with an additional sizable plot of woodland and amenity land directly to the rear is this spacious three bedroom detached residence. The accommodation comprises a grand entrance hall with parquet flooring, dual aspect sitting room with multifuel burner, three good sized bedrooms with an en-suite to the master and additional family bathroom. Further benefits include a stunning 28ft open plan kitchen/dining room, separate utility room and a boot room. Externally this property really doesn't disappoint, with ample parking directly to the front leading to a larger than average double garage. To the rear is a great plot providing a large patio seating area, laid to lawn areas with well stocked borders and a fully functional vegetable and fruit garden. A quality greenhouse and useful sheds are included. From the rear garden, a gated access leads to your very own bluebell wood that slopes down to the River Mimram. A walk beside the river leads to a further grassed area where a summer house is situated. The vendors obtained planning permission to replace the existing dwelling with a large four bedroom, four bathroom, detached property with double garage; however these plans have now elapsed but we're confident the local authority would approve these or similar. Further plans and documentation are available on request.