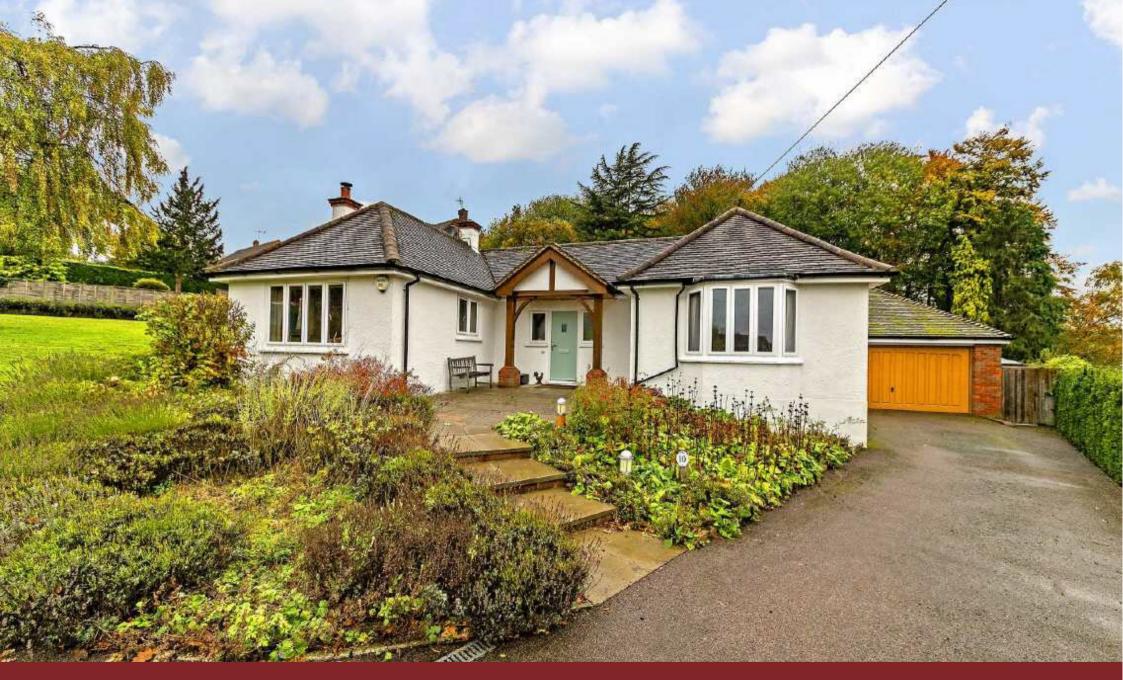

## DETACHED RESIDENCE OCCUPYING A LARGE PLOT WITH ADDITIONAL GATED ACCESS TO YOUR VERY OWN ACRE PLOT OF WOODLAND

Situated within one of Welwyn village's most prestigious roads, occupying a generous plot (approximately 0.5 acre) and with an additional sizable plot of woodland and amenity land directly to the rear is this spacious three bedroom detached residence. The accommodation comprises a grand entrance hall with parquet flooring, dual aspect sitting room with multifuel burner, three good sized bedrooms with an en-suite to the master and additional family bathroom. Further benefits include a stunning 28ft open plan kitchen/dining room, separate utility room and a boot room. Externally this property really doesn't disappoint, with ample parking directly to the front leading to a larger than average double garage. To the rear is a great plot providing a large patio seating area, laid to lawn areas with well stocked borders and a fully functional vegetable and fruit garden. A quality greenhouse and useful sheds are included. From the rear garden, a gated access leads to your very own bluebell wood that slopes down to the River Mimram. A walk beside the river leads to a further grassed area where a summer house is situated. The vendors obtained planning permission to replace the existing dwelling with a large four bedroom, four bathroom, detached property with double garage; however these plans have now elapsed but we're confident the local authority would approve these or similar. Further plans and documentation are available on request.