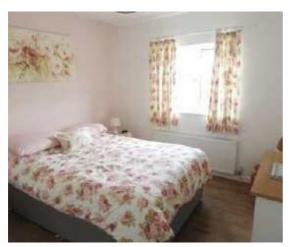

#### **BEDROOM ONE**

10'5 x 9'10 (3.18m x 3.00m)

Double glazed window to front, wood laminate

#### **BEDROOM TWO**

flooring, radiator.

10' x 9' (3.05m x 2.74m) Double glazed window to rear enjoying superb country views, wood laminate flooring, radiator.