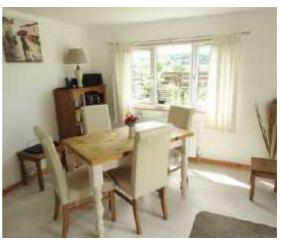

#### **DINING AREA**

9'11 x 9'11 (3.02m x 3.02m)

Double glazed window to rear enjoying far reaching countryside views, double glazed external French doors to side leading to decked area, radiator.