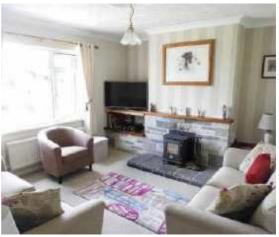

#### **LOUNGE**

13' x 12'5 (3.96m x 3.78m)

Double glazed window to front, wood burning

stove set in fire surround, fitted entertainment shelving, radiator.