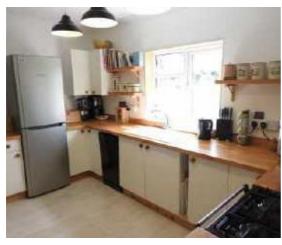

#### **KITCHEN**

12'6 x 9'10 (3.81m x 3.00m)

Double glazed window to side enjoying country views, range of wall and base units with wooden worktops over, additional shelving, single drainer sink, space for cooker and fridge/freezer, plumbing for dishwasher, wood laminate flooring, large opening to: