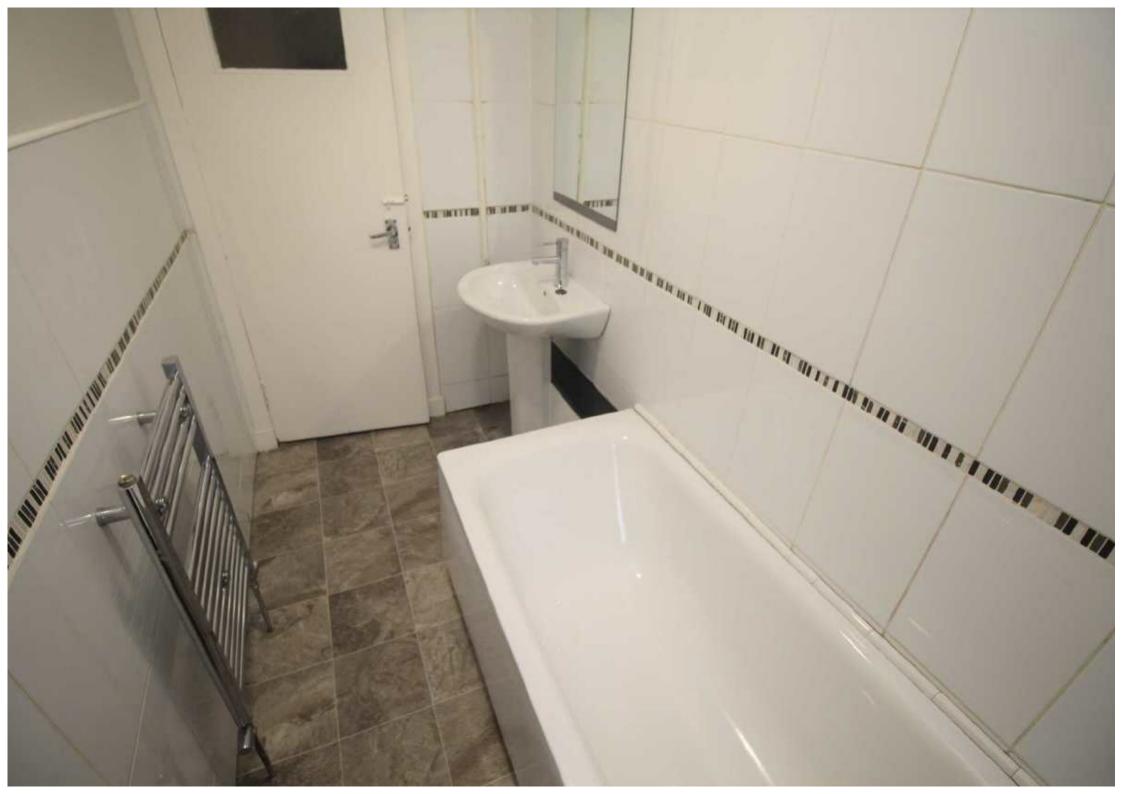

There are two double sized Bedrooms. The 1st bedroom benefits from fitted mirrored wardrobes. There is a quality Bathroom with rear window, plus three piece suite comprising: pedestal wash hand basin, wc and bath with "Triton" shower. Additional features include: chrome style heated towel rail and partial wall tiling.