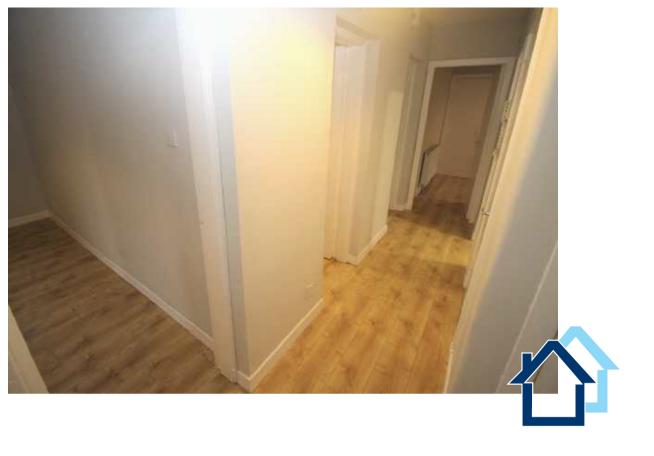

The superb apartments comprise: welcoming Entrance Hall by UPVC door with two storage cupboards. The Lounge is an airy apartment two light front facing window. There is a quality fitted Kitchen with white units, high gloss granite style work surfaces and splashback tiling. Appliances include: stainless steel extractor hood, gas hob, electric oven and washing machine.