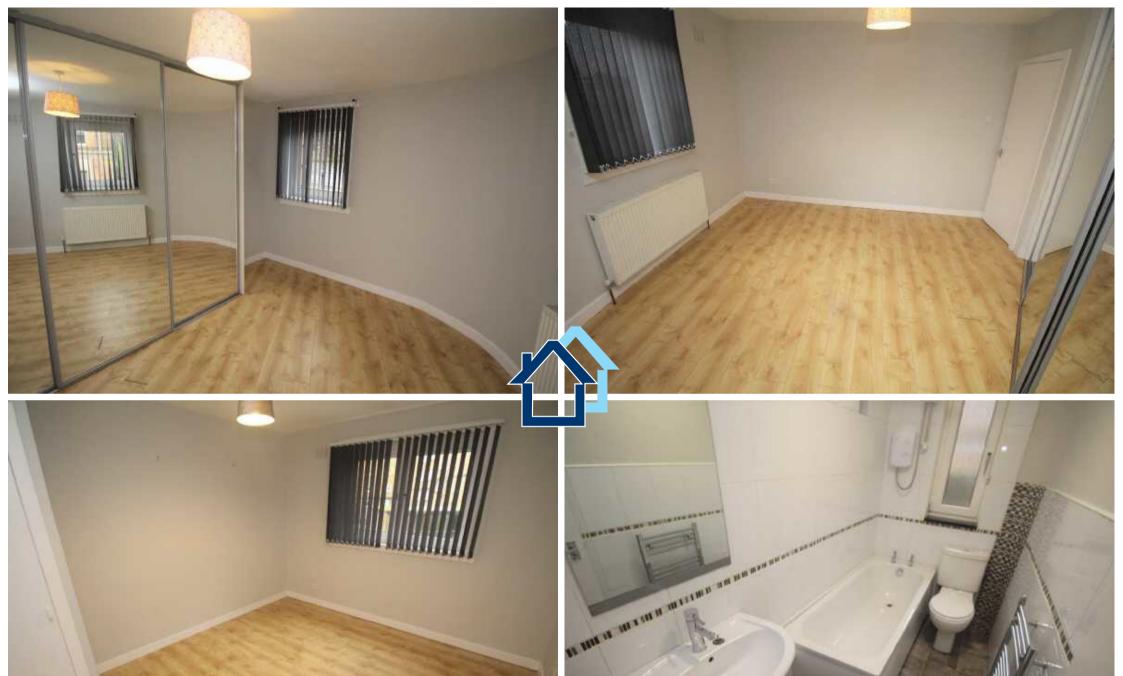

The superb apartments comprise: welcoming Entrance Hall by UPVC door with two storage cupboards. The Lounge is an airy apartment two light front facing window. There is a quality fitted Kitchen with white units, high gloss granite style work surfaces and splashback tiling. Appliances include: stainless steel extractor hood, gas hob, electric oven and washing machine.

There are two double sized Bedrooms. The 1st bedroom benefits from fitted mirrored wardrobes. There is a quality Bathroom with rear window, plus three piece suite comprising: pedestal wash hand basin, wc and bath with "Triton" shower. Additional features include: chrome style heated towel rail and partial wall tiling.