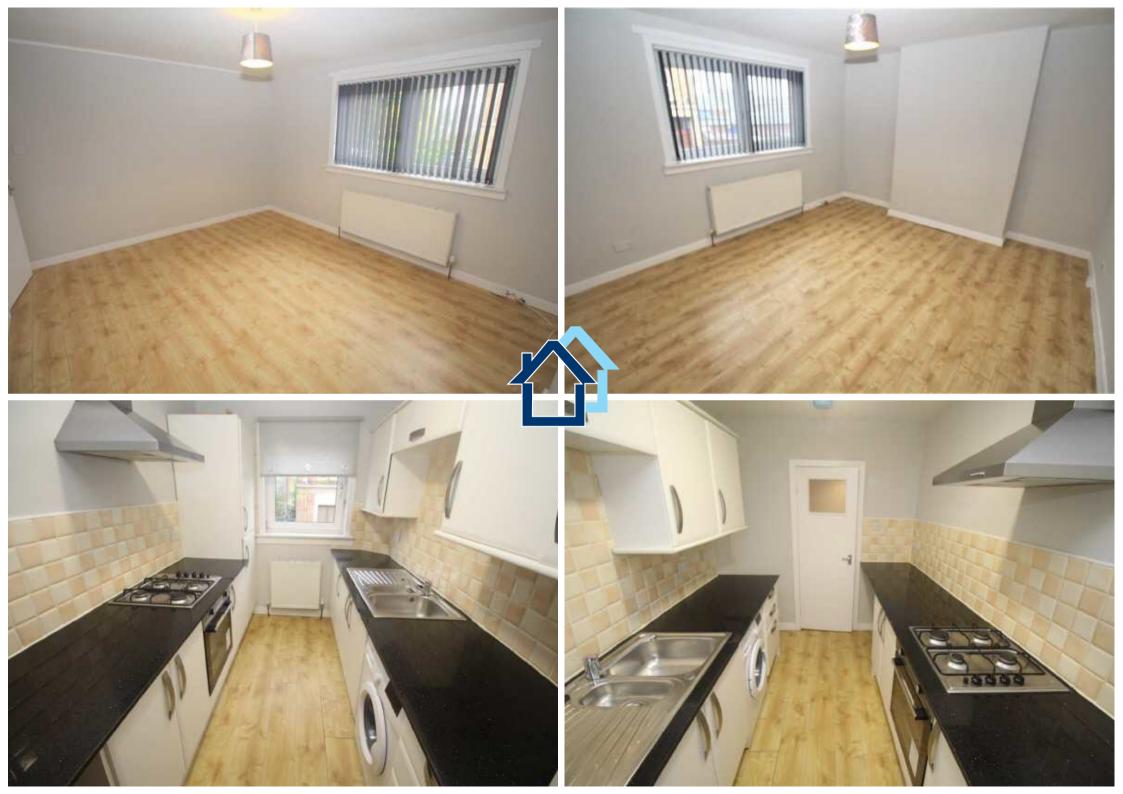

The superb apartments comprise: welcoming Entrance Hall by UPVC door with two storage cupboards. The Lounge is an airy apartment two light front facing window. There is a quality fitted Kitchen with white units, high gloss granite style work surfaces and splashback tiling. Appliances include: stainless steel extractor hood, gas hob, electric oven and washing machine.