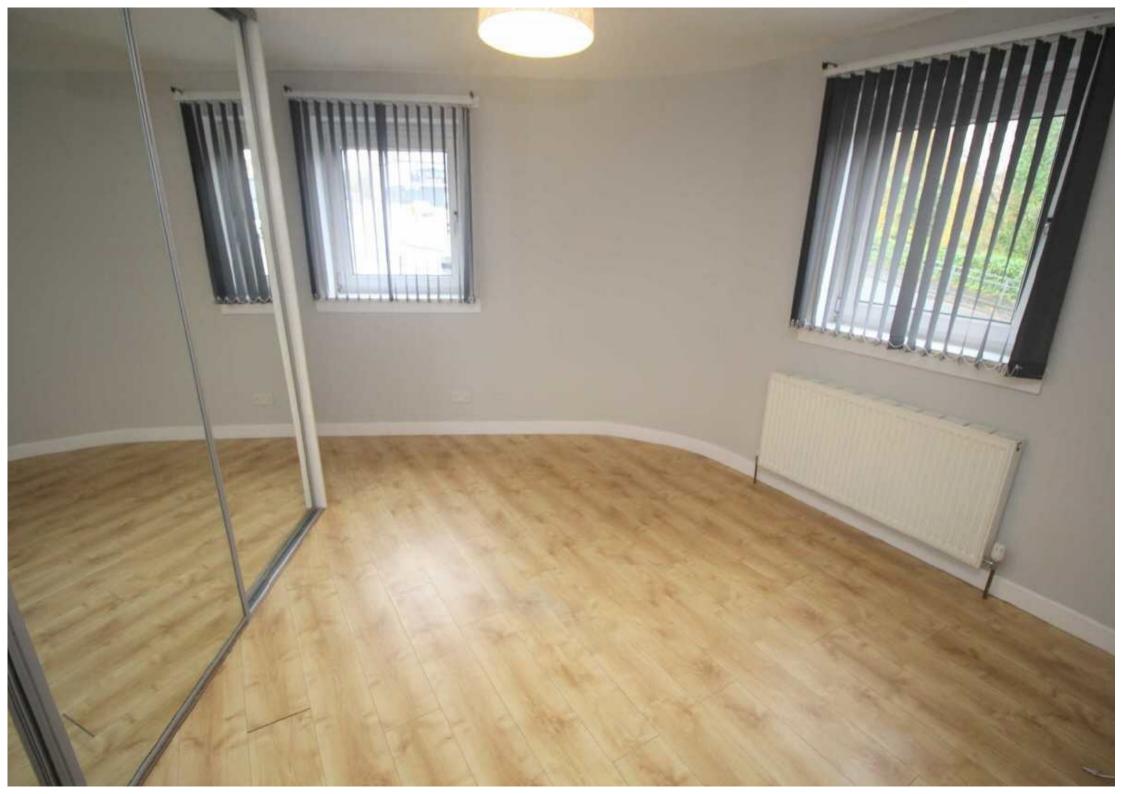

There are two double sized Bedrooms. The 1st bedroom benefits from fitted mirrored wardrobes. There is a quality Bathroom with rear window, plus three piece suite comprising: pedestal wash hand basin, wc and bath with "Triton" shower. Additional features include: chrome style heated towel rail and partial wall tiling.