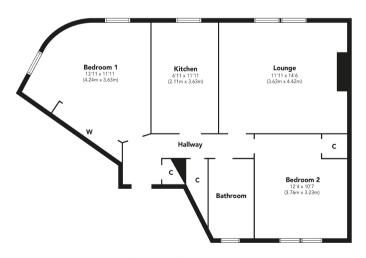

Immediate viewing is essential to appreciate the internal finish of this affordable home. EPC = D

Hall

Lounge 11'11 x 14'6 (3.63m x 4.42m)

Kitchen 6'11 x 11'11 (2.11m x 3.63m)

Bedroom 1 13'11 x 11'11 (4.24m x 3.63m)

Bedroom 2 12'4 x 10'7 (3.76m x 3.23m)

Bathroom

Floorplans are indicative only - not to scale Produced by Plush Plans Ltd ⋈