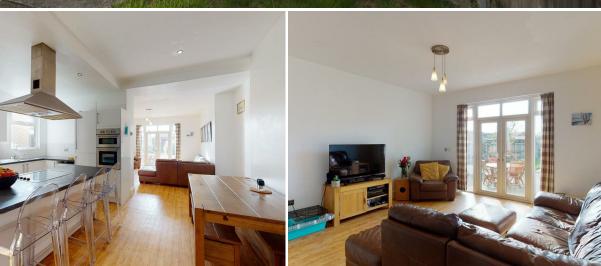

## **DESCRIPTION**

Entrance Hall

Lounge 11'09 x 12'01 (3.58m x 3.68m)

Kitchen Diner 17'11 x 12'08 (5.46m x 3.86m)

Lounge 15'01 x 14'04 (4.60m x 4.37m)

First Floor

Bedroom One 17'10 x 18'01 (5.44m x 5.51m)

Bedroom Two 10'09 x 9'00 (3.28m x 2.74m)