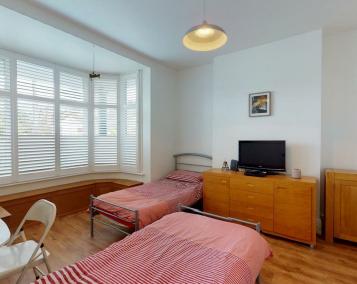

## **DESCRIPTION**

Entrance Hall

Lounge 11'09 x 12'01 (3.58m x 3.68m)

Kitchen Diner 17'11 x 12'08 (5.46m x 3.86m)

Lounge 15'01 x 14'04 (4.60m x 4.37m)

First Floor

Bedroom One 17'10 x 18'01 (5.44m x 5.51m)

Bedroom Two 10'09 x 9'00 (3.28m x 2.74m)