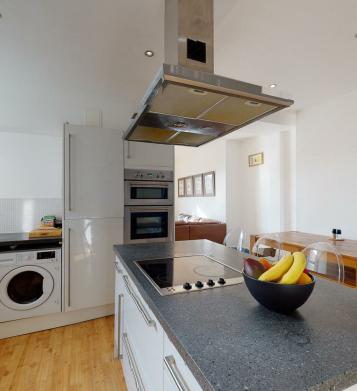

## **DESCRIPTION**

Entrance Hall

Lounge 11'09 x 12'01 (3.58m x 3.68m)

Kitchen Diner 17'11 x 12'08 (5.46m x 3.86m)

Lounge 15'01 x 14'04 (4.60m x 4.37m)

First Floor

Bedroom One 17'10 x 18'01 (5.44m x 5.51m)

Bedroom Two 10'09 x 9'00 (3.28m x 2.74m)