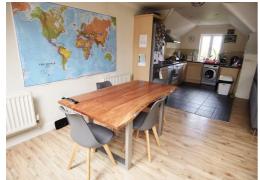

## Lumley Road Horley, Surrey RH6 7JX

An extremely spacious two bedroom penthouse apartment in the highly sought after Quadrangle development. The property comprises entrance hall with private staircase leading to landing/study area, main apartment door to entrance hall, extremely spacious living room which is open plan to a fully fitted kitchen with integral appliances including dishwasher, two double bedrooms the master with en-suite, main bathroom. The property also boasts secure entry to private parking, phone entry system, impressive communal grounds including a central courtyard with feature fish pond, and landscaped gardens, ideally located for Horley Town Centre & Gatwick Airport