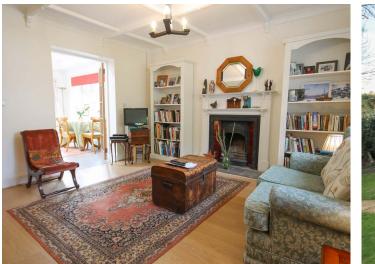

#### LIVING ROOM

Double glazed window to front with tiled sill, oak wooden laminate flooring, telephone point, open fire with cast iron fireplace with tile and wooden surround and stone hearth, satellite point, television point, two radiators, frosted glazed double doors to dining room, door to master bedroom.