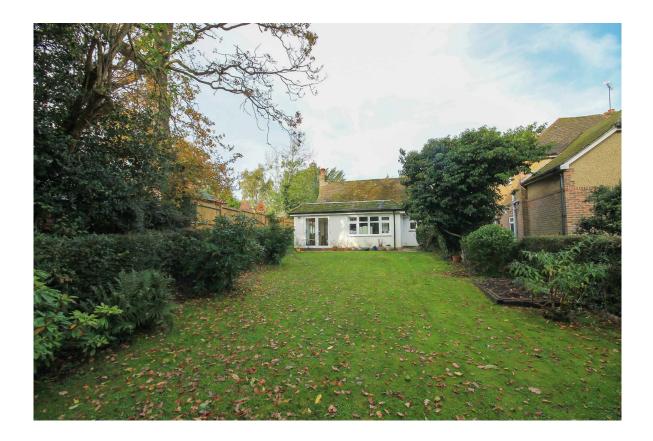

### OUTSIDE

#### REAR GARDEN

--shaped garden, lawn area, garden store, mature nedging and fencing.