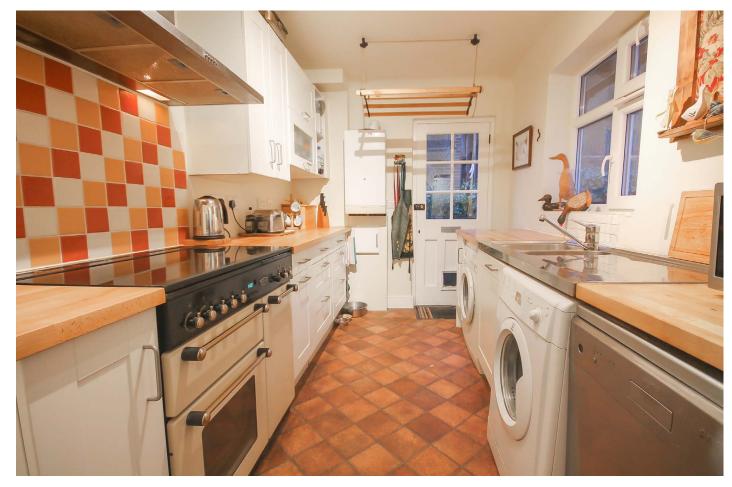

#### **KITCHEN**

White wall and base units with contrasting solid wooden work surfaces incorporating stainless steel 1.5 bowl sink and drainer with mixer tap, space for range oven, stainless steel cooker hood and extractor fan, space for upright fridge/freezer, space and plumbing for washing machine, space for tumble dryer, part tiled walls serving hatch to living room, wall mounted boiler, dual aspect with double glazed window to rear and glazed door to side.