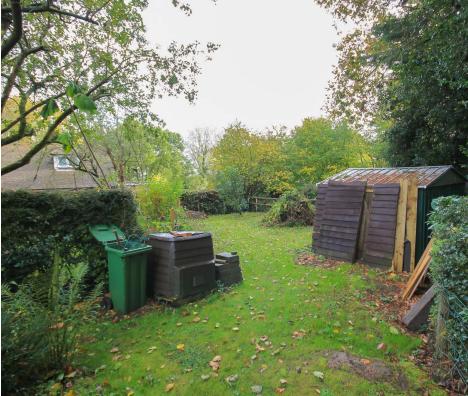

### OUTSIDE

#### REAR GARDEN

--shaped garden, lawn area, garden store, mature nedging and fencing.