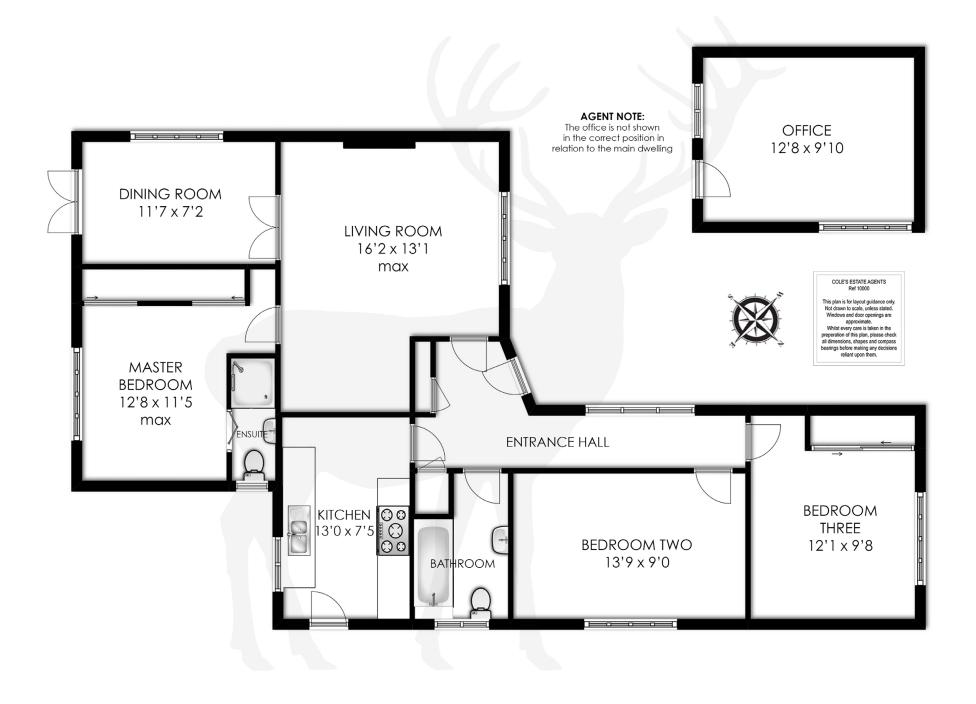

## **KEY INFORMATION**

| Internal Area    | 667 sq ft  |
|------------------|------------|
| Max Broadband    | 67 Mbps    |
| Tenure           | Freehold   |
| EPC Rating       | E - 47     |
| Local Council    | MID SUSSEX |
| Council Tax Band | F          |
| Amount per annum | £2,746     |

#### ENTRANCE HALL

Oak laminate flooring, double glazed window to side with tiled sill, radiator, meter cupboard, cloaks cupboard, loft hatch, doors to bedroom two, bedroom three, bathroom, kitchen and living room.

#### LIVING ROOM

Double glazed window to front with tiled sill, oak wooden laminate flooring, telephone point, open fire with cast iron fireplace with tile and wooden surround and stone hearth, satellite point, television point, two radiators, frosted glazed double doors to dining room, door to master bedroom.

#### DINING ROOM

Dual aspect with double glazed window to side and patio doors to rear, sky light, tiled flooring, contemporary radiator, downlighters.

#### MASTER BEDROOM

Double glazed window to rear, radiator, range of fitted wardrobes with sliding doors, hanging rails and shelving, downlighters, bi-folding door to:

#### ENSUITE SHOWER ROOM

Suite comprising shower cubicle with Victorian style drencher shower and additional hand held shower unit, pedestal wash hand basin, low level wc, extractor fan, part tiled walls, mirror, shaver point, bathroom cabinet, heated ladder towel rail, frosted double glazed window to side.

#### **KITCHEN**

White wall and base units with contrasting solid wooden work surfaces incorporating stainless steel 1.5 bowl sink and drainer with mixer tap, space for range oven, stainless steel cooker hood and extractor fan, space for upright fridge/freezer, space and plumbing for washing machine, space for tumble dryer, part tiled walls serving hatch to living room, wall mounted boiler, dual aspect with double glazed window to rear and glazed door to side.

#### **BEDROOM TWO**

Double glazed window to front, stripped wooden flooring, radiator, downlighters, fitted wardrobe with sliding doors, hanging rail and shelving.

#### **BEDROOM THREE**

Double glazed window to side, radiator, stripped wooden flooring.

#### BATHROOM

Suite comprising wooden panelled bath with mixer tap and shower over, pedestal wash hand basin with mixer tap, low level wc, part tongue and groove walls, part tiled walls, downlighters, extractor fan, shaver point, radiator, tiled flooring, bathroom cabinet with mirror door, frosted double glazed window to side.

#### DETACHED OFFICE

Windows to side and rear, door to rear, downlighters electric wall mounted heater, power points.