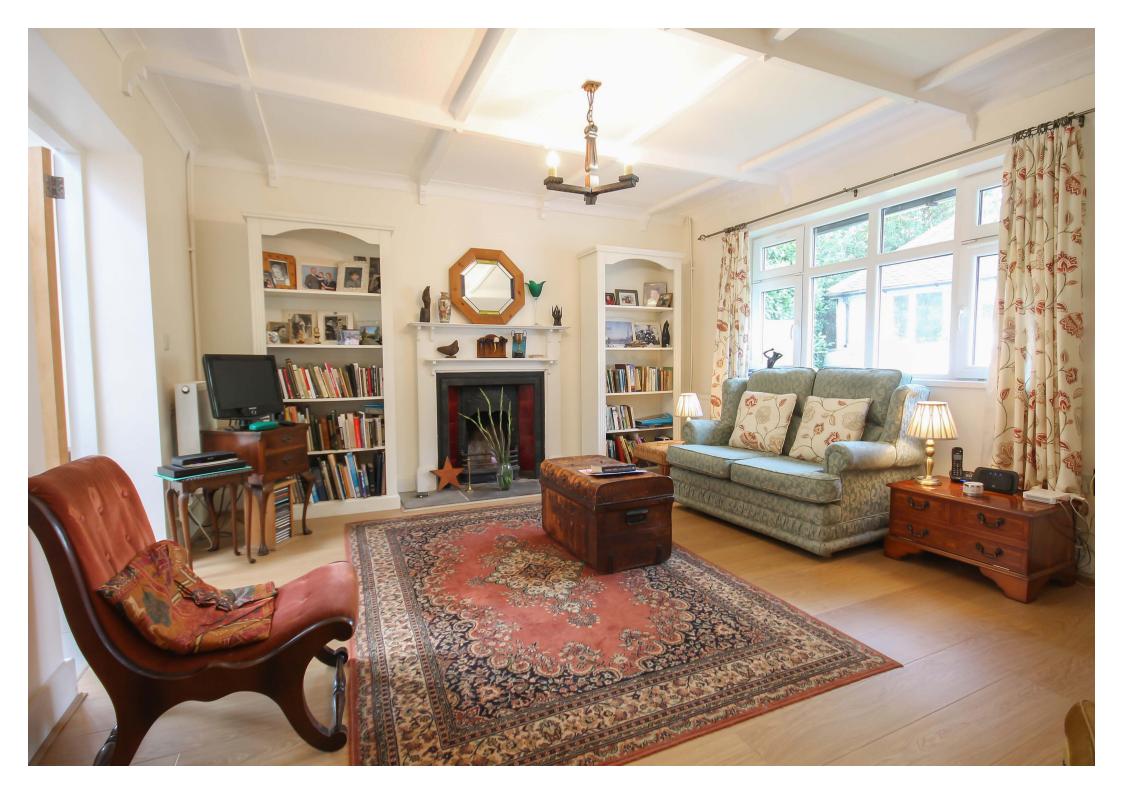

#### LIVING ROOM

Double glazed window to front with tiled sill, oak wooden laminate flooring, telephone point, open fire with cast iron fireplace with tile and wooden surround and stone hearth, satellite point, television point, two radiators, frosted glazed double doors to dining room, door to master bedroom.