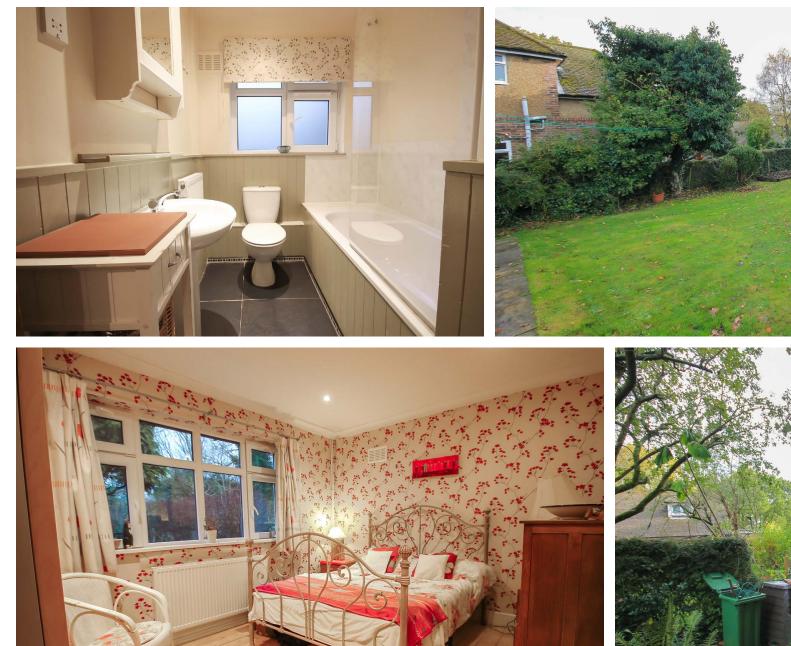

#### BATHROOM

Suite comprising wooden panelled bath with mixer tap and shower over, pedestal wash hand basin with mixer tap, low level wc, part tongue and groove walls, part tiled walls, downlighters, extractor fan, shaver point, radiator, tiled flooring, bathroom cabinet with mirror door, frosted double glazed window to side.

#### REAR GARDEN

--shaped garden, lawn area, garden store, mature nedging and fencing.