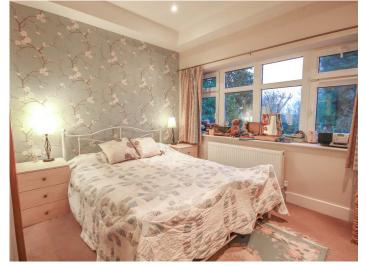

#### MASTER BEDROOM

Double glazed window to rear, radiator, range of fitted wardrobes with sliding doors, hanging rails and shelving, downlighters, bi-folding door to: