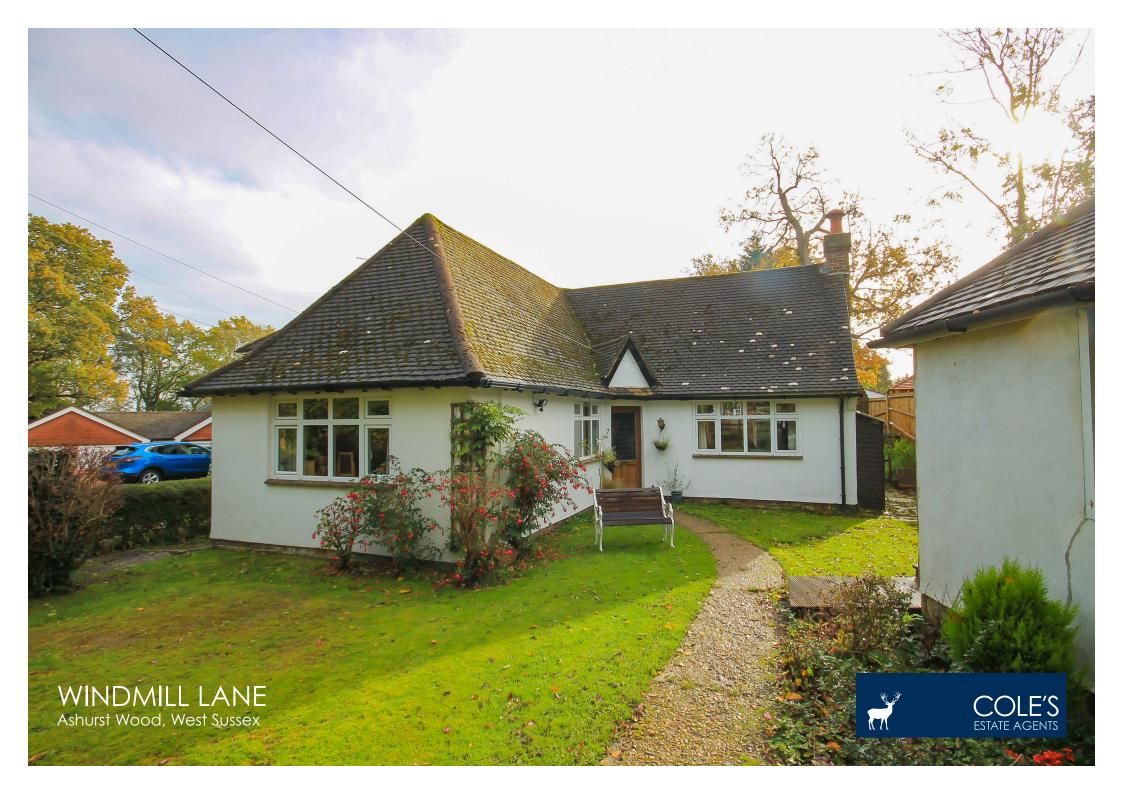

# WINDMILL LANE ASHURST WOOD, WEST SUSSEX

## **PROPERTY DESCRIPTION**

A charming arts and crafts detached bungalow in a private road built in the 1920's offering well presented and versatile accommodation including entrance hall, living room, dining room, kitchen, master bedroom with ensuite shower room, two further bedrooms and bathroom.

Outside the property benefits from driveway, detached office and spacious gardens.