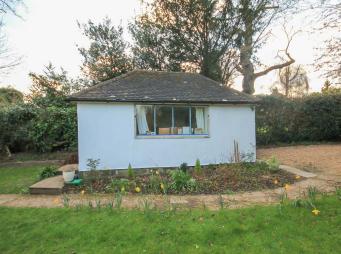

#### DETACHED OFFICE

Windows to side and rear, door to rear, downlighters electric wall mounted heater, power points.