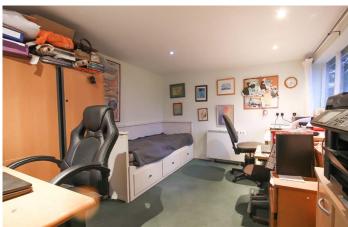

#### DETACHED OFFICE

Windows to side and rear, door to rear, downlighters electric wall mounted heater, power points.