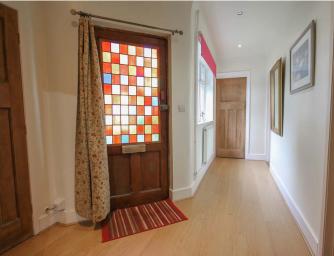

### ACCOMMODATION

he property is entered via stained glass door to front opening to:

#### ENTRANCE HALL

Oak laminate flooring, double glazed window to side with tiled sill, radiator, meter cupboard, cloaks cupboard, loft hatch, doors to bedroom two, bedroom three, bathroom, kitchen and living room.