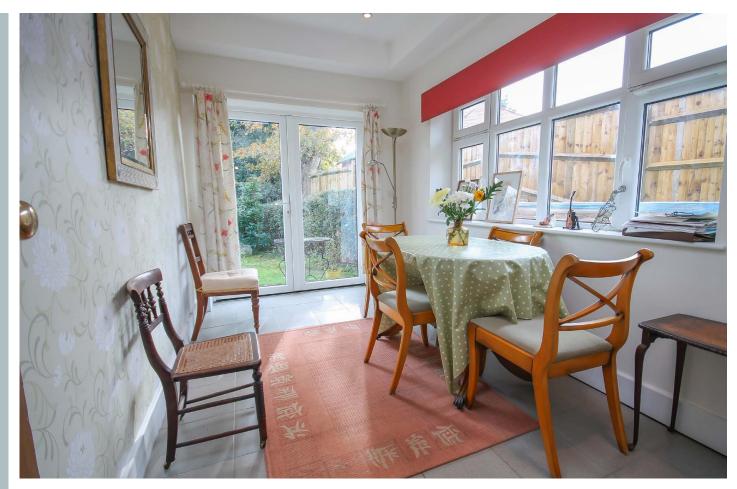

#### DINING ROOM

Dual aspect with double glazed window to side and patio doors to rear, sky light, tiled flooring, contemporary radiator, downlighters.