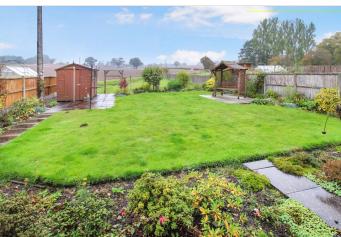

BEDROOM

12' 2" x 10' 8" (3.71m x 3.25m)

BEDROOM

12' 10" x 7' 5" (3.91m x 2.26m)

CLOAKROOM WC

BATHROOM WC

GARDENS

DRIVEWAY

## **Property Description**

A spacious detached bungalow located in the sought after village of Meriden within easy reach of local shops and the motorway network. The property enjoys views over open fields to the rear and benefits from double glazing and gas fired central heating.

In brief the accommodation comprises: porch, entrance hallway, lounge with a feature fireplace, breakfast kitchen, THREE BEDROOMS and a bathroom WC. Outside there are gardens to the front and rear as well as direct access to a driveway and garage.