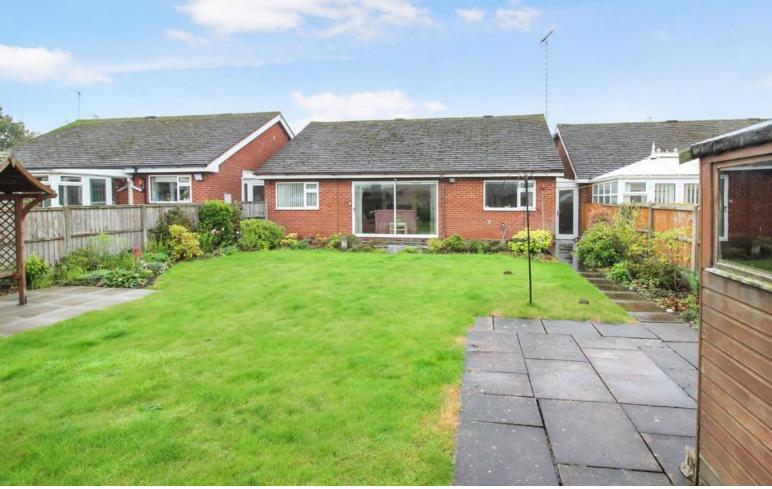

BEDROOM

12' 2" x 10' 8" (3.71m x 3.25m)

BEDROOM

12' 10" x 7' 5" (3.91m x 2.26m)

CLOAKROOM WC

BATHROOM WC

GARDENS

DRIVEWAY

## **Property Description**

A spacious detached bungalow located in the sought after village of Meriden within easy reach of local shops and the motorway network. The property enjoys views over open fields to the rear and benefits from double glazing and gas fired central heating.

In brief the accommodation comprises: porch, entrance hallway, lounge with a feature fireplace, breakfast kitchen, THREE BEDROOMS and a bathroom WC. Outside there are gardens to the front and rear as well as direct access to a driveway and garage.