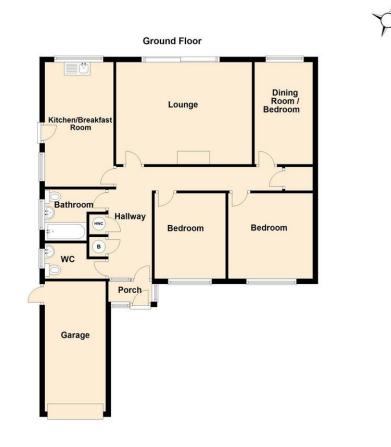

PORCH

**ENTRANCE HALLWAY** 

LOUNGE

17' 2" x 12' 10" (5.23m x 3.91m)

BREAKFAST KITCHEN

17' 3" x 8' 7" (5.26m x 2.62m)

BEDROOM

12' 3" x 8' 11" (3.73m x 2.72m)

BEDROOM

12' 2" x 10' 8" (3.71m x 3.25m)

BEDROOM

12' 10" x 7' 5" (3.91m x 2.26m)

CLOAKROOM WC

BATHROOM WC

GARDENS

DRIVEWAY

GARAGE

16' 5" x 8' 5" (5m x 2.57m)

In brief the accommodation comprises: porch, entrance hallway, lounge with a feature fireplace, breakfast kitchen, THREE BEDROOMS and a bathroom WC. Outside there are gardens to the front and rear as well as direct access to a driveway and garage.