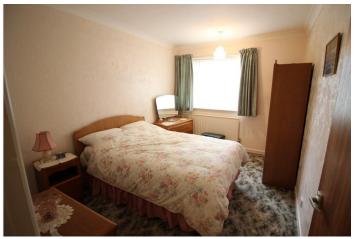

PORCH

**ENTRANCE HALLWAY** 

LOUNGE

17' 2" x 12' 10" (5.23m x 3.91m)

BREAKFAST KITCHEN

17' 3" x 8' 7" (5.26m x 2.62m)

BEDROOM

12' 3" x 8' 11" (3.73m x 2.72m)

BEDROOM

12' 2" x 10' 8" (3.71m x 3.25m)

BEDROOM

12' 10" x 7' 5" (3.91m x 2.26m)

CLOAKROOM WC

BATHROOM WC

GARDENS

DRIVEWAY