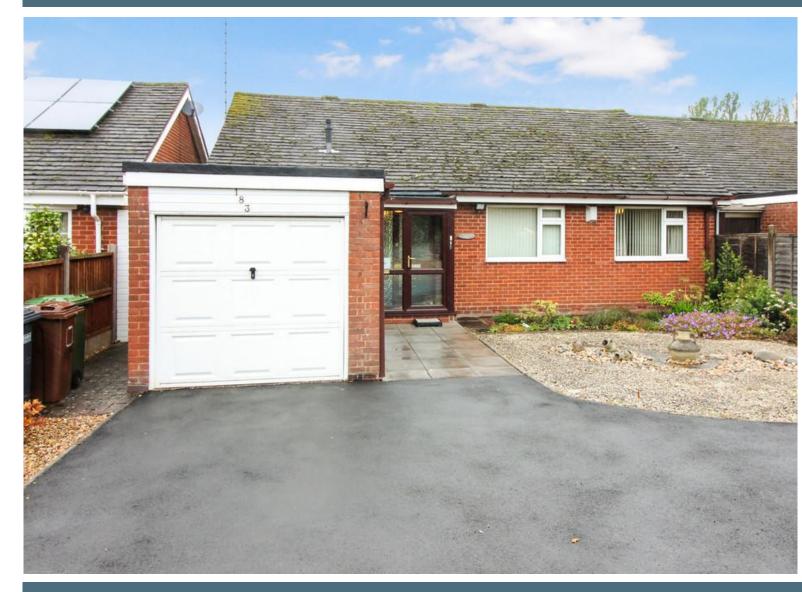

## **Property Description**

A spacious detached bungalow located in the sought after village of Meriden within easy reach of local shops and the motorway network. The property enjoys views over open fields to the rear and benefits from double glazing and gas fired central heating.

In brief the accommodation comprises: porch, entrance hallway, lounge with a feature fireplace, breakfast kitchen, THREE BEDROOMS and a bathroom WC. Outside there are gardens to the front and rear as well as direct access to a driveway and garage.

# 183 Main Road Meriden, Coventry, CV7 7NH

- Spacious Detached Bungalow
- Village Location Overlooking Open Fields
- Lounge
- Breakfast Kitchen
- THREE BEDROOMS
- Cloakroom & Bathroom WC
- Driveway & Garage
- Double Glazing & GFCH
- Freehold Property
- Tax Band E
- EPC Rating D