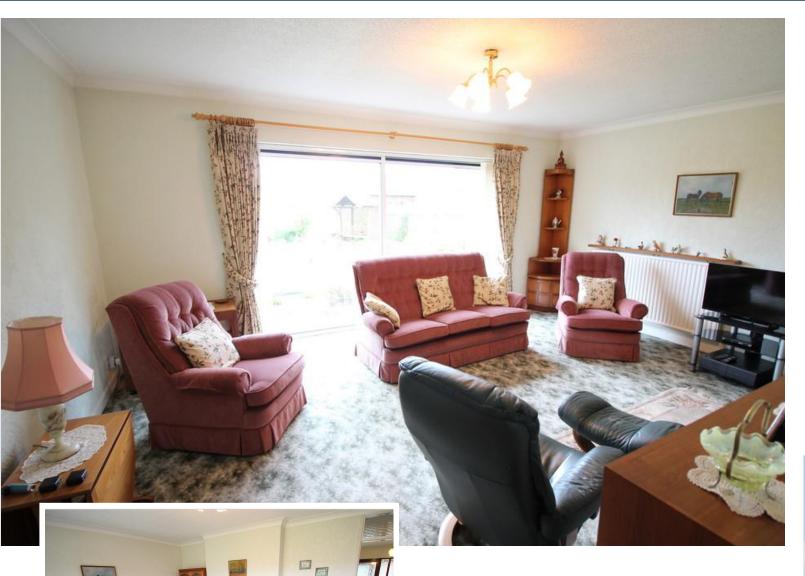

PORCH

**ENTRANCE HALLWAY** 

LOUNGE

17' 2" x 12' 10" (5.23m x 3.91m)

BREAKFAST KITCHEN

17' 3" x 8' 7" (5.26m x 2.62m)

BEDROOM

12' 3" x 8' 11" (3.73m x 2.72m)

In brief the accommodation comprises: porch, entrance hallway, lounge with a feature fireplace, breakfast kitchen, THREE BEDROOMS and a bathroom WC. Outside there are gardens to the front and rear as well as direct access to a driveway and garage.