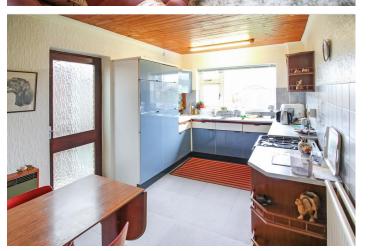

PORCH

**ENTRANCE HALLWAY** 

LOUNGE

17' 2" x 12' 10" (5.23m x 3.91m)

BREAKFAST KITCHEN

17' 3" x 8' 7" (5.26m x 2.62m)

BEDROOM

12' 3" x 8' 11" (3.73m x 2.72m)

In brief the accommodation comprises: porch, entrance hallway, lounge with a feature fireplace, breakfast kitchen, THREE BEDROOMS and a bathroom WC. Outside there are gardens to the front and rear as well as direct access to a driveway and garage.