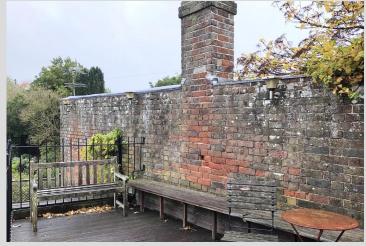

#### **ROOF TERRACE**

Fully decked roof terrace surrounded by security railing.