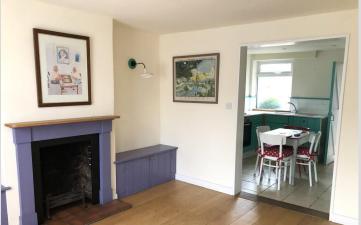

#### **LOUNGE**

Enter directly into the lounge through the wooden front door with obscured glass. Within the lounge there is a single glazed sash window, period style radiator, brick built feature fireplace with storage either side, wooden flooring and open doorway leading into the kitchen.