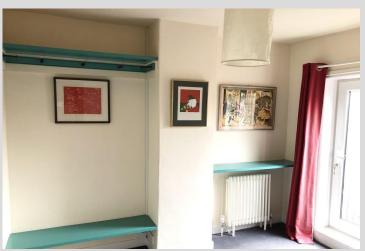

#### **LOUNGE**

Enter directly into the lounge through the wooden front door with obscured glass. Within the lounge there is a single glazed sash window, period style radiator, brick built feature fireplace with storage either side, wooden flooring and open doorway leading into the kitchen.

#### **KITCHEN**

Light and airy kitchen sits in the heart of the house with a cosy cottage feel. Wooden units with hob, oven and brick effect white tile splash back. Stairs lead from the kitchen to the first floor with under stairs storage cupboards. There is a double glazed window, radiator, ample power points and attractive tiled flooring.