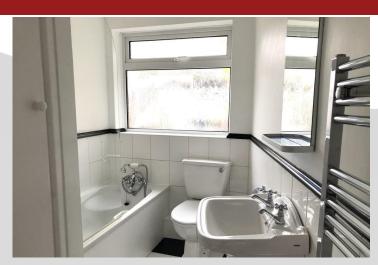

#### **BATHROOM**

White suite with shower over the bath, pedestal basin and low level WC. With double glazed obscured window to the rear aspect, partly tiled walls and tiled flooring. A cupboard houses the Valiant boiler and there is plumbing for a washing machine.