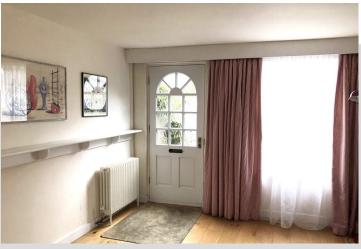

#### **LOUNGE**

Enter directly into the lounge through the wooden front door with obscured glass. Within the lounge there is a single glazed sash window, period style radiator, brick built feature fireplace with storage either side, wooden flooring and open doorway leading into the kitchen.