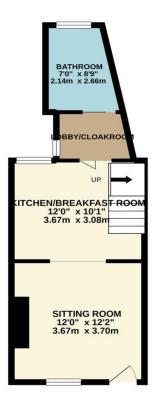

#### **KITCHEN**

Light and airy kitchen sits in the heart of the house with a cosy cottage feel. Wooden units with hob, oven and brick effect white tile splash back. Stairs lead from the kitchen to the first floor with under stairs storage cupboards. There is a double glazed window, radiator, ample power points and attractive tiled flooring.

#### **CLOAKROOM**

Double glazed door leading to the outside patio area and door leading to the bathroom.

#### **BATHROOM**

White suite with shower over the bath, pedestal basin and low level WC. With double glazed obscured window to the rear aspect, partly tiled walls and tiled flooring. A cupboard houses the Valiant boiler and there is plumbing for a washing machine.

GROUND FLOOR 346 sq.ft. (32.1 sq.m.) approx. 1ST FLOOR 428 sq.ft. (39.8 sq.m.) approx.

TOTAL FLOOR AREA: 774 sq.ft. (71.9 sq.m.) approx. tempt has been made to ensure the accuracy of the floorplan contained here, measurements ws, rooms and any other items are approximate and no responsibility is taken for any error, chaser. The service systems and appliances shown here not been tested and no guarantee as to their operability or efficiency can be given.