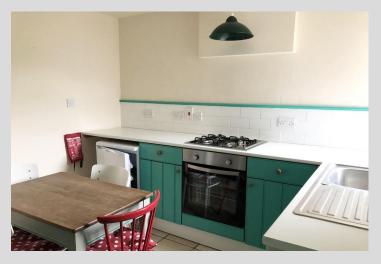

#### **KITCHEN**

Light and airy kitchen sits in the heart of the house with a cosy cottage feel. Wooden units with hob, oven and brick effect white tile splash back. Stairs lead from the kitchen to the first floor with under stairs storage cupboards. There is a double glazed window, radiator, ample power points and attractive tiled flooring.