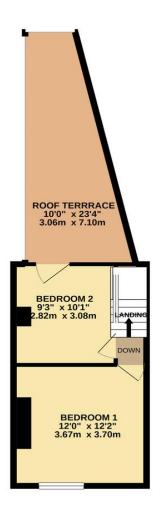

#### BEDROOM 1

Master bedroom has a single glazed sash window to the front of the property, a radiator and built in wardrobe.

#### **BEDROOM 2**

Good sized bedroom at the rear, has a radiator and double glazed door leading onto the roof terrace. Within this room there is access to the loft and shelving.

#### **ROOF TERRACE**

Fully decked roof terrace surrounded by security railing.

GROUND FLOOR 346 sq.ft. (32.1 sq.m.) approx. 1ST FLOOR 428 sq.ft. (39.8 sq.m.) approx.

TOTAL FLOOR AREA: 774 sq.ft. (71.9 sq.m.) approx. tempt has been made to ensure the accuracy of the floorplan contained here, measurements ws, rooms and any other items are approximate and no responsibility is taken for any error, chaser. The service systems and appliances shown here not been tested and no guarantee as to their operability or efficiency can be given.