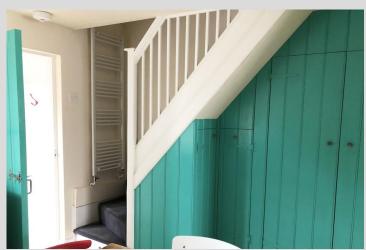

#### **KITCHEN**

Light and airy kitchen sits in the heart of the house with a cosy cottage feel. Wooden units with hob, oven and brick effect white tile splash back. Stairs lead from the kitchen to the first floor with under stairs storage cupboards. There is a double glazed window, radiator, ample power points and attractive tiled flooring.