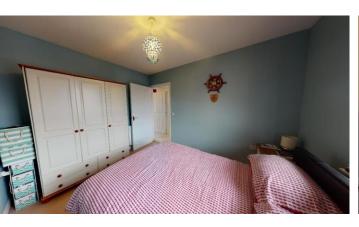

### **MASTER BEDROOM**

11' 3" x 8' 9" (3.43m x 2.67m) skimmed walls, carpet, upvc window