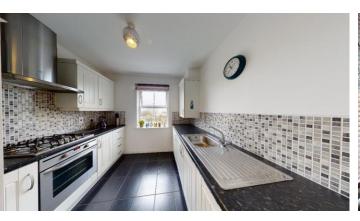

#### **KITCHEN**

 $8'11" \times 8'9" (2.72m \times 2.67m)$  Fully fitted kitchen with modern fitted white units, built-in oven, hob and extractor hood, tiled splash backs, upvc window