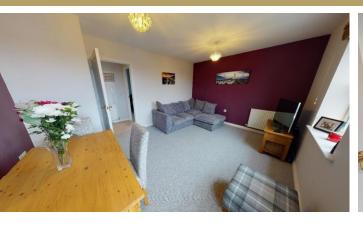

#### LOUNGE/DINING AREA

 $11'2" \times 15' \cdot 10"$  (3.4m x 4.83m) Skimmed walls, carpet, upvc window