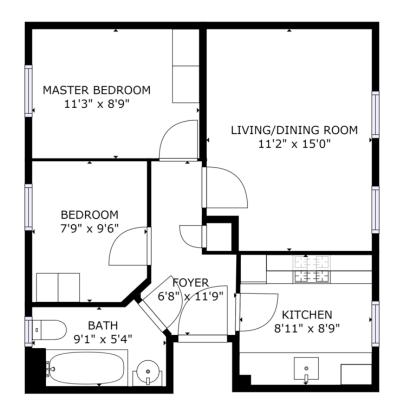

#### **KITCHEN**

 $8'11" \times 8'9" (2.72m \times 2.67m)$  Fully fitted kitchen with modern fitted white units, built-in oven, hob and extractor hood, tiled splash backs, upvc window

#### **BATHROOM**

9'1" x5'4" (2.77m x1.63m) White suite comprising bathroom with shower over, sink and toilet, glass shower screen, part tiled walls, upvc window

#### LOUNGE/DINING AREA

 $11'2" \times 15' \cdot 10"$  (3.4m x 4.83m) Skimmed walls, carpet, upvc window

### **MASTER BEDROOM**

11' 3" x 8' 9" (3.43m x 2.67m) skimmed walls, carpet, upvc window

#### **BEDROOM 2**

7' 9" x 9' 6" (2.36m x 2.9m) skimmed walls, carpet, upvc