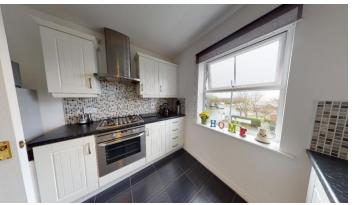

#### **KITCHEN**

 $8'11" \times 8'9" (2.72m \times 2.67m)$  Fully fitted kitchen with modern fitted white units, built-in oven, hob and extractor hood, tiled splash backs, upvc window