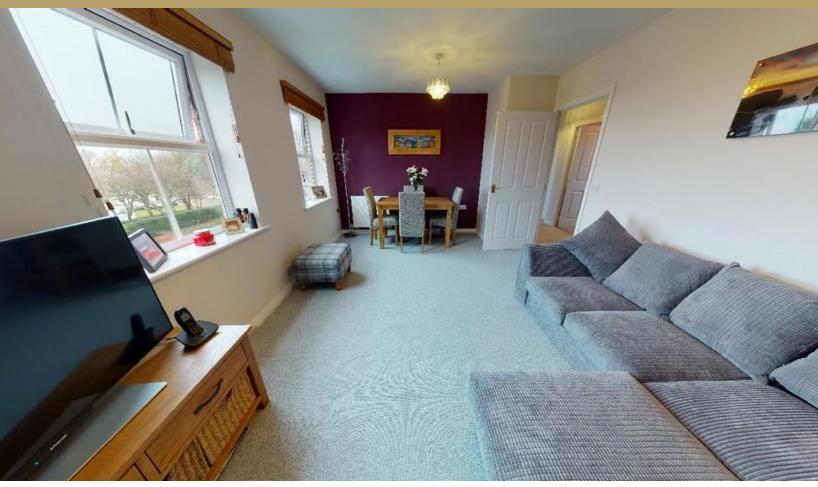

#### LOUNGE/DINING AREA

 $11'2" \times 15' \cdot 10"$  (3.4m x 4.83m) Skimmed walls, carpet, upvc window