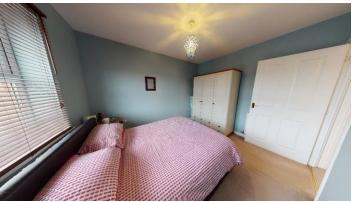

### **MASTER BEDROOM**

11' 3" x 8' 9" (3.43m x 2.67m) skimmed walls, carpet, upvc window