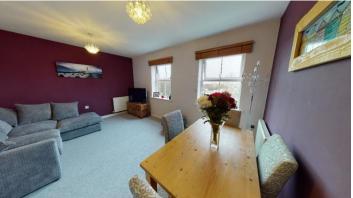

#### LOUNGE/DINING AREA

 $11'2" \times 15' \cdot 10"$  (3.4m x 4.83m) Skimmed walls, carpet, upvc window