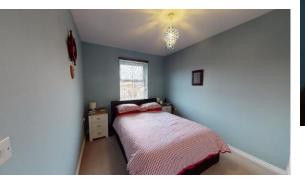

### **MASTER BEDROOM**

11' 3" x 8' 9" (3.43m x 2.67m) skimmed walls, carpet, upvc window

#### **BEDROOM 2**

7' 9" x 9' 6" (2.36m x 2.9m) skimmed walls, carpet, upvc