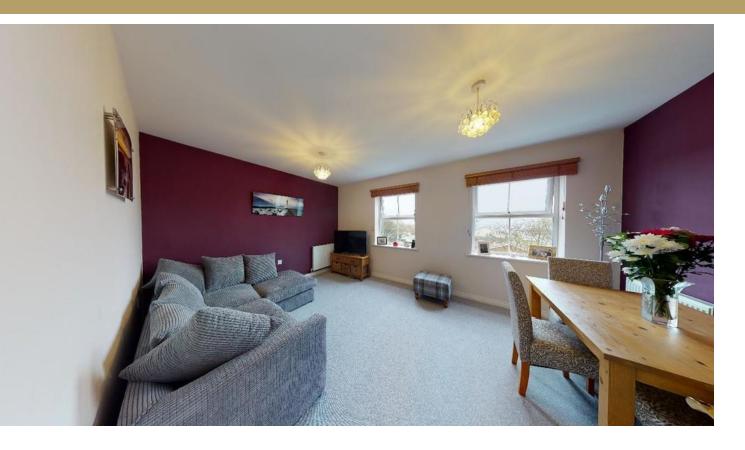

#### LOUNGE/DINING AREA

 $11'2" \times 15' \cdot 10"$  (3.4m x 4.83m) Skimmed walls, carpet, upvc window