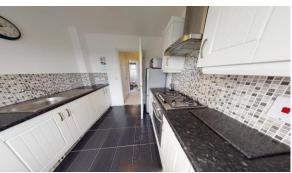

#### **KITCHEN**

 $8'11" \times 8'9" (2.72m \times 2.67m)$  Fully fitted kitchen with modern fitted white units, built-in oven, hob and extractor hood, tiled splash backs, upvc window