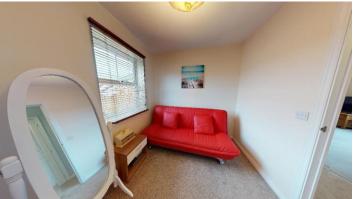

park communal garden and has it own allocated parking bay which is situated to the rear of the property.



# **Property Description**

#### **KITCHEN**

 $8'11" \times 8'9" (2.72m \times 2.67m)$  Fully fitted kitchen with modern fitted white units, built-in oven, hob and extractor hood, tiled splash backs, upvc window

#### **BATHROOM**

9'1" x5'4" (2.77m x1.63m) White suite comprising bathroom with shower over, sink and toilet, glass shower screen, part tiled walls, upvc window

#### LOUNGE/DINING AREA

 $11'2" \times 15' \cdot 10"$  (3.4m x 4.83m) Skimmed walls, carpet, upvc window

### **MASTER BEDROOM**

11' 3" x 8' 9" (3.43m x 2.67m) skimmed walls, carpet, upvc window

#### **BEDROOM 2**

7' 9" x 9' 6" (2.36m x 2.9m) skimmed walls, carpet, upvc

#### **LOFT STORAGE**



















GROSS INTERNAL AREA FLOOR 1: 535 sq ft TOTAL: 535 sq ft SIZES AND DIMENSIONS ARE APPROXIMATE, ACTUAL MAY VA

Matterport

%epcGraph\_c\_1\_334%

FLOOR 1