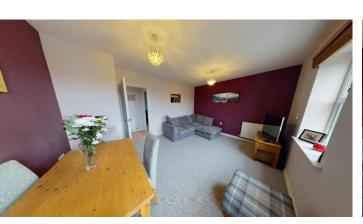

#### LOUNGE/DINING AREA

 $11'2" \times 15' \cdot 10"$  (3.4m x 4.83m) Skimmed walls, carpet, upvc window