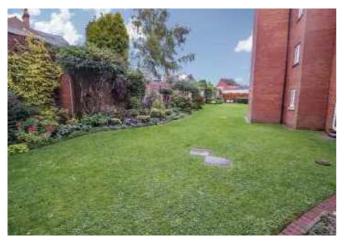

Front door opens into

Reception Hall Having electric heater and access to storage cupboard and airing cupboard

**Kitchen** Having upgraded units to include base cupboards, wall cupboards and drawers with doors in white, heat resistant work surfaces, single bowl sink drainer unit, planned space and plumbing for washing machine, cooker and fridge/freezer, wall mounted blow air heater and upvc double glazed window to rear elevation overlooking the Communal Garden.