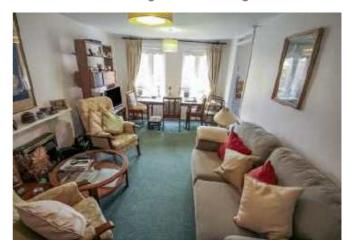

**Living room** Having two upvc double glazed windows to rear elevations overlooking Communal Garden, wall mounted night storage heater, wooden mantle, electric fire and marble hearth.

**Shower room** Has suite in white including w.c, wash hand basin, large shower unit, extensive tiled walls, hand grip, wall mounted blow heater and extractor fan.