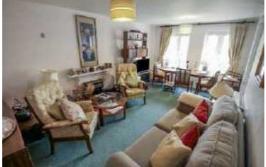

**Living room** Having two upvc double glazed windows to rear elevations overlooking Communal Garden, wall mounted night storage heater, wooden mantle, electric fire and marble hearth.

**Shower room** Has suite in white including w.c, wash hand basin, large shower unit, extensive tiled walls, hand grip, wall mounted blow heater and extractor fan.