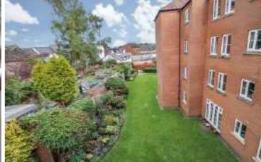

Front door opens into

Reception Hall Having electric heater and access to storage cupboard and airing cupboard

**Kitchen** Having upgraded units to include base cupboards, wall cupboards and drawers with doors in white, heat resistant work surfaces, single bowl sink drainer unit, planned space and plumbing for washing machine, cooker and fridge/freezer, wall mounted blow air heater and upvc double glazed window to rear elevation overlooking the Communal Garden.

**Living room** Having two upvc double glazed windows to rear elevations overlooking Communal Garden, wall mounted night storage heater, wooden mantle, electric fire and marble hearth.

**Shower room** Has suite in white including w.c, wash hand basin, large shower unit, extensive tiled walls, hand grip, wall mounted blow heater and extractor fan.

**Bedroom 1** Having upvc double glazed window overlooking communal garden

Bedroom 2 Also having upvc double glazed window overlooking communal garden

**Services** Mains electricity, mains water, mains drainage telephone to B.T Regulations