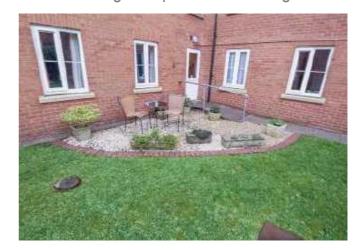

Front door opens into

Reception Hall Having electric heater and access to storage cupboard and airing cupboard

**Kitchen** Having upgraded units to include base cupboards, wall cupboards and drawers with doors in white, heat resistant work surfaces, single bowl sink drainer unit, planned space and plumbing for washing machine, cooker and fridge/freezer, wall mounted blow air heater and upvc double glazed window to rear elevation overlooking the Communal Garden.