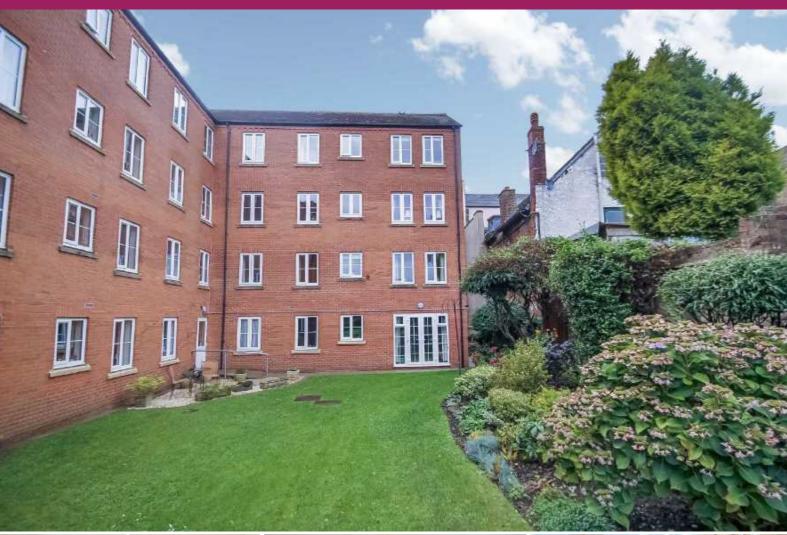

Guide Price: **£95,000** 

t: 01584 875207 e: ludlow@samuelwood.co.uk

Clifton Court is a popular retirement development with a range of communal facilities. Located in Ludlow's town centre which is widely known for it's architecture, culture and festivals offers a wider range of facilities including a mainline railway station. Property is fully described as follows:

Front door opens into

Reception Hall Having electric heater and access to storage cupboard and airing cupboard

**Kitchen** Having upgraded units to include base cupboards, wall cupboards and drawers with doors in white, heat resistant work surfaces, single bowl sink drainer unit, planned space and plumbing for washing machine, cooker and fridge/freezer, wall mounted blow air heater and upvc double glazed window to rear elevation overlooking the Communal Garden.

**Living room** Having two upvc double glazed windows to rear elevations overlooking Communal Garden, wall mounted night storage heater, wooden mantle, electric fire and marble hearth.

**Shower room** Has suite in white including w.c, wash hand basin, large shower unit, extensive tiled walls, hand grip, wall mounted blow heater and extractor fan.