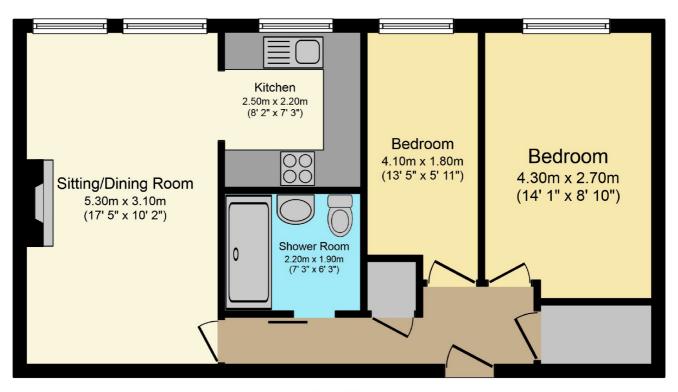

Front door opens into

Reception Hall Having electric heater and access to storage cupboard and airing cupboard

**Kitchen** Having upgraded units to include base cupboards, wall cupboards and drawers with doors in white, heat resistant work surfaces, single bowl sink drainer unit, planned space and plumbing for washing machine, cooker and fridge/freezer, wall mounted blow air heater and upvc double glazed window to rear elevation overlooking the Communal Garden.

**Living room** Having two upvc double glazed windows to rear elevations overlooking Communal Garden, wall mounted night storage heater, wooden mantle, electric fire and marble hearth.

**Shower room** Has suite in white including w.c, wash hand basin, large shower unit, extensive tiled walls, hand grip, wall mounted blow heater and extractor fan.

**Bedroom 1** Having upvc double glazed window overlooking communal garden

Bedroom 2 Also having upvc double glazed window overlooking communal garden

**Services** Mains electricity, mains water, mains drainage telephone to B.T Regulations

For out of office enquires please phone Andrew Cadwallader on 07974 015764

offices at Shrewsbury ~ Church Stretton ~ Craven Arms Mayfair Office, London

www.samuelwood.co.uk

Floor Plan

This Floor Plan is for illustration purposes only and may not be representative of the property. The position and size of doors, windows and other features are approximate. Unauthorized reproduction prohibited. © PropertyBOX