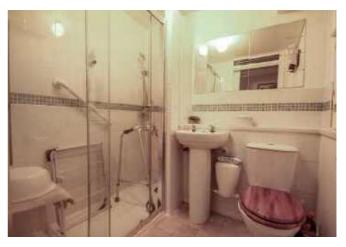

**Living room** Having two upvc double glazed windows to rear elevations overlooking Communal Garden, wall mounted night storage heater, wooden mantle, electric fire and marble hearth.

**Shower room** Has suite in white including w.c, wash hand basin, large shower unit, extensive tiled walls, hand grip, wall mounted blow heater and extractor fan.