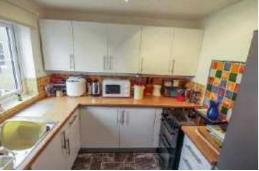

Front door opens into

Reception Hall Having electric heater and access to storage cupboard and airing cupboard

**Kitchen** Having upgraded units to include base cupboards, wall cupboards and drawers with doors in white, heat resistant work surfaces, single bowl sink drainer unit, planned space and plumbing for washing machine, cooker and fridge/freezer, wall mounted blow air heater and upvc double glazed window to rear elevation overlooking the Communal Garden.