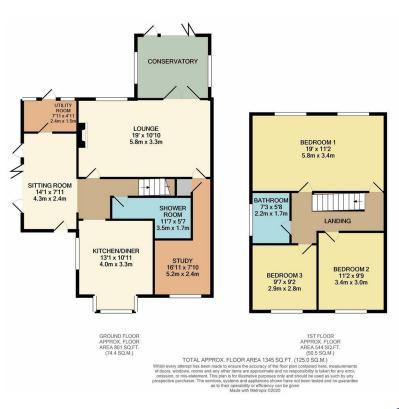

## Albert Road Bexley

**Guide Price £600,000 - £625,000** 

Offered chain free is this detached Three / Four-bedroom house Located close to Bexley Village.

The accommodation comprises large entrance Lobby, living room with bi-folding doors leading to a Conservatory,

Modern fitted kitchen diner. ground floor shower room, study or could be used as bedroom four, Three DOUBLE bedrooms to the first floor, with a modern bathroom, an impressive wrap around rear garden with patio seating areas.