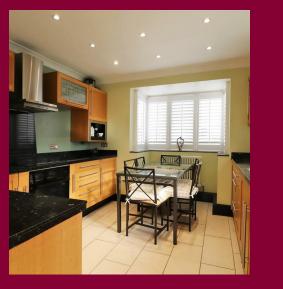

Modern fitted kitchen diner. ground floor shower room, study or could be used as bedroom four, Three DOUBLE bedrooms to the first floor, with a modern bathroom, an impressive wrap around rear garden with patio seating areas.