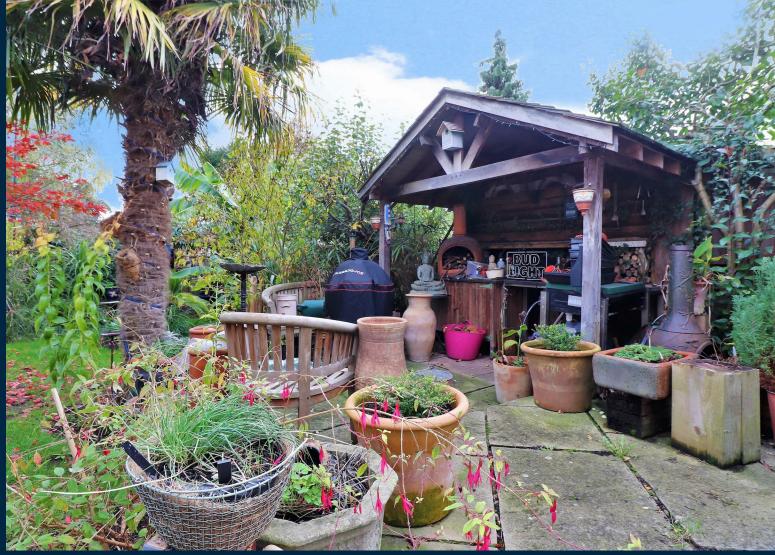

Modern fitted kitchen diner. ground floor shower room, study or could be used as bedroom four, Three DOUBLE bedrooms to the first floor, with a modern bathroom, an impressive wrap around rear garden with patio seating areas.

Externally you have a well matured rear garden and off-road parking to the front.

Call now to book you viewing.

- OFFERED CHAIN FREE
- THREE / FOUR BEDROOM
- GROUND FLOOR SHOWER ROOM
- OFF ROAD PARKING
- CLOSE TO BEXLEY VILLAGE
- 6 MINUTES WALK TO TO BEXLEY RAILWAY STATION
- EASY ACCESS TO THE A2
- CLOSE TO BETHS GRAMMAR SCHOOL
- UTILITY ROOM
- 118 square metres