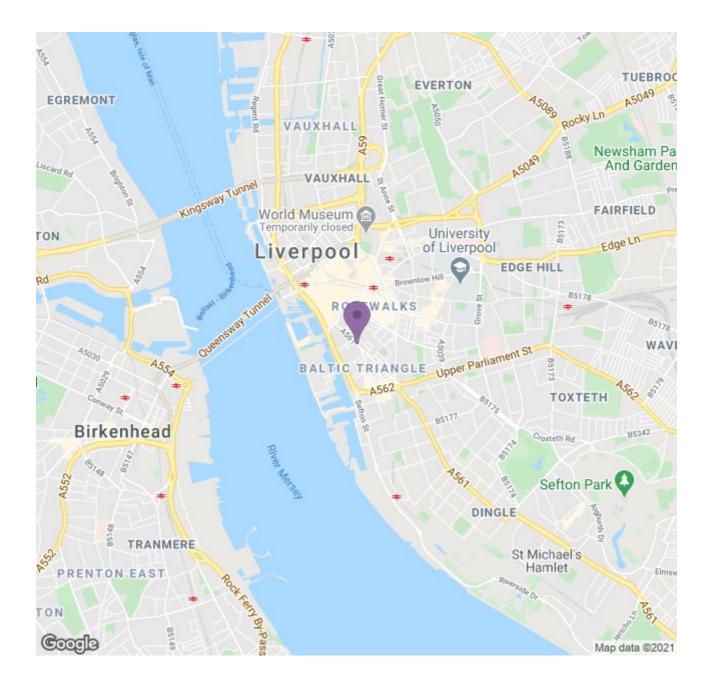

The location is pretty top-notch too. A 5 minute walk will get you to Wapping Dock, with Liverpool One just a few minutes further - perfect for working professionals. If you take a quick stroll around your development you'll also find a great range of cafes and restaurants, as well as a chic bakery, brewery and the Lantern Theatre. If you fancy journeying further, there's a bus stop practically on your doorstep and Liverpool Central train station is just a hop, skip and a jump away.