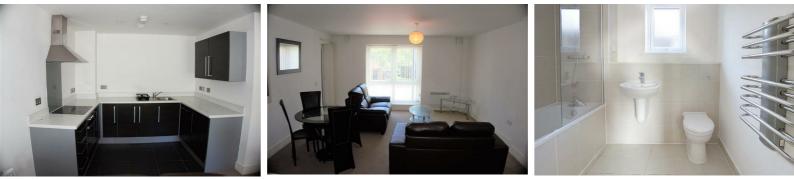

This fab property features a bright, open-plan lounge and a kitchen that benefits from tonnes of space - a rarity in city centre apartments. The kitchen has been decked out in a super-slick black and white design and comes complete with an integrated hob - very swish. With two sleek bathrooms and great sized bedrooms to match, this fully furnished property is ready to move into straight away.