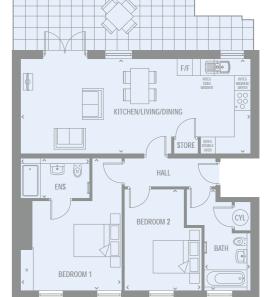

APARTMENT 3056.6 SQ MTWO BED610 SQ FT

| GROUND FLOOR | METRIC (M)      | IMPERIAL      |
|--------------|-----------------|---------------|
| Kit/Live/Din | 3885mm x 6145mm | 12'9" x 20'1" |
| Bedroom 1    | 3575mm x 2825mm | 11'8" x 9'3"  |
| Bedroom 2    | 3240mm x 3050mm | 10'7" x 10'0" |
| Bathroom     | 2105mm x 1940mm | 6'10" x 6'4"  |

KEY <>MEASUREMENT POINTS | W WARDROBE | CYL CYLINDER CUPBOARD | CPD CUPBOARD

| <b>APARTMENT 31</b> | 72.8 SQ M |
|---------------------|-----------|
| TWO BED             | 784 SQ FT |

| FIRST FLOOR  | METRIC (M)      | IMPERIAL      |
|--------------|-----------------|---------------|
| Kit/Live/Din | 3885mm x 6145mm | 12'9" x 20'1" |
| Bedroom 1    | 3360mm x 5000mm | 11'0" x 16'4" |
| Bedroom 2    | 3250mm x 3100mm | 10'8" x 10'2" |
| Bathroom     | 2105mm x 1940mm | 6'10" x 6'4"  |