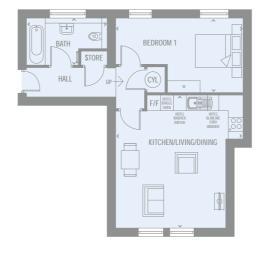

| APARTMENT 14 | 45 SQ M  |
|--------------|----------|
| ONE BED      | 485 SQ F |

| GROUND FLOOR | METRIC (M)      | IMPERIAL       |
|--------------|-----------------|----------------|
| Kit/Live/Din | 5480mm x 4750mm | 17'11" x 15'7" |
| Bedroom 1    | 3195mm x 2950mm | 10'5" x 9'8"   |
| Bathroom     | 2085mm x 1715mm | 6'10" x 5'7"   |