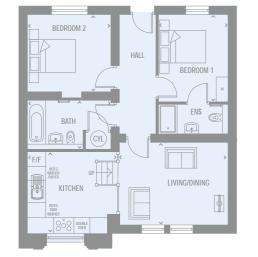

#### **CONSTABLE HOUSE**

#### **GROUND FLOOR**

Apt. 12 1 Bed 535 SQ FT Apt. 13 1 Bed 527 SQ FT Apt. 14 1 Bed 485 SQ FT Apt. 15 2 Bed 702 SQ FT Apt. 16 2 Bed 764 SQ FT Apt. 17 1 Bed 616 SQ FT Apt. 18 2 Bed 725 SQ FT Apt. 19 1 Bed 426 SQ FT Apt. 20 1 Bed 435 SQ FT

#### FIRST FLOOR

Apt. 21 1 Bed 569 SQ FT Apt. 22 1 Bed 522 SQ FT Apt. 23 1 Bed 585 SQ FT Apt. 24 2 Bed 1288 SQ FT Apt. 25 2 Bed 912 SQ FT Apt. 26 2 Bed 720 SQ FT Apt. 27 1 Bed 548 SQ FT Apt. 28 1 Bed 494 SQ FT Apt. 29 1 Bed 472 SQ FT