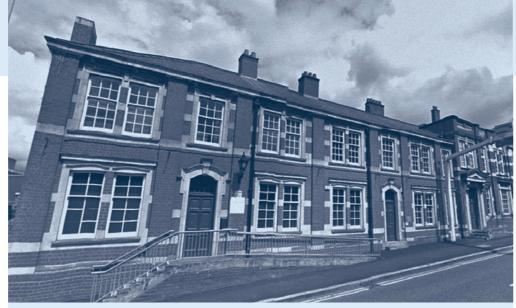

# AN ARRESTING PLACE TO LIVE

Welcome to Station House in the heart of historic Stourbridge. The former headquarters of the Worcester County Constabulary built in the 1900s, this one-of-a-kind property has been lovingly transformed into 29 conversions and 2 new build luxury one & two bedroom apartments with each different and unique to the last. As such, it is made up of the existing Constable House, Victoria House and Wendy House, as well as the New Build Court House block all designed to complement their surroundings.

The unique architectural features that give Station house its unmistakable character have been maintained as much as possible even converting cells into apartments. This helps create a stunning place to live that embraces the past while offering the very best in modern living.

## UNBEATABLE **APARTMENTS**

CONSTABLE HOUSE BUILDING DETAIL

CONSTABLE HOUSE BUILDING DETAIL

Station house is a truly landmark building in Stourbridge. It is located just on the edge of the town's shopping centre. As a once working police station, the site's buildings included not just cells, but also an office, accommodation for officers, a custody suite, former magistrates court and rest areas. It even included a bar, lounge and Billiard room for officers to relax and unwind after a hard day on the beat.