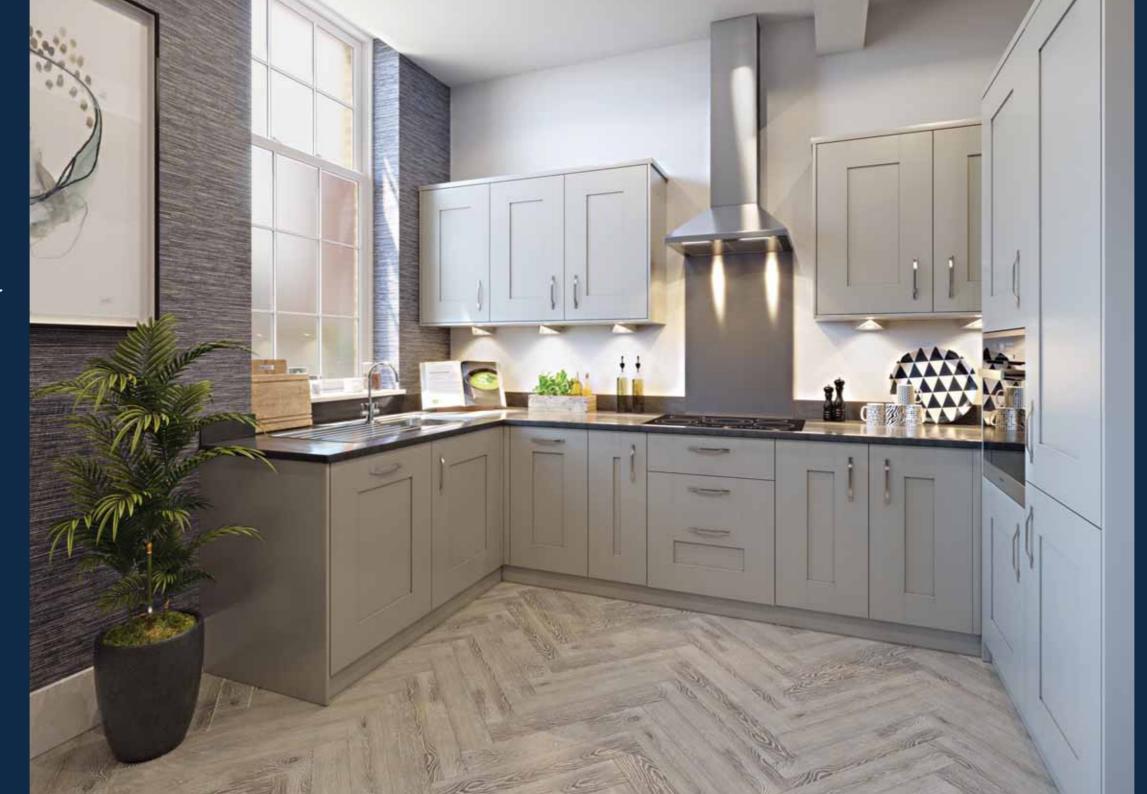

#### ALL OUR APARTMENTS INCLUDE

- Symphony kitchens
- Parking
- Carpets to bedroom
- Oak veneer apartment entrace door door
- Wall hung pedestal with concealed cistern
- Amtico flooring to living / dining areas and bathrooms \*See specific site drawings

- Smart electric radiators
- Chrome ironmongery
- LED under cupboard lighting to kitchen
- Integrated kitchen appliances\*
- Secure gated entry
- Window boards, architrave and skirting

IMAGE SHOWS INDICATIVE INTERIOR