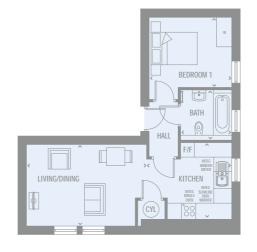

#### FIRST FLOOR

Apt. 21 1 Bed 569 SQ FT Apt. 22 1 Bed 522 SQ FT Apt. 23 1 Bed 585 SQ FT Apt. 24 2 Bed 1288 SQ FT Apt. 25 2 Bed 912 SQ FT Apt. 26 2 Bed 720 SQ FT Apt. 27 1 Bed 548 SQ FT Apt. 28 1 Bed 494 SQ FT Apt. 29 1 Bed 472 SQ FT