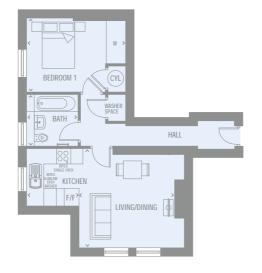

| APARTMENT 10 | 61 SQ M   |
|--------------|-----------|
| TWO BED      | 657 SQ FT |

| GROUND FLOOR | METRIC (M)      | IMPERIAL        |
|--------------|-----------------|-----------------|
| Kit/Live/Din | 3955mm x 7275mm | 12'11" x 23'10" |
| Bedroom 1    | 4050mm x 3545mm | 13'3" x 11'7"   |
| Bedroom 2    | 3410mm x 3315mm | 11'2" x 10'10"  |
| Bathroom     | 2100mm x 2075mm | 6'10" x 6'9"    |