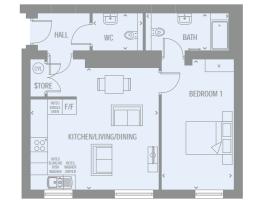

| APARTMENT 23 | 54.3 SQ M |
|--------------|-----------|
| ONE BED      | 585 SQ FT |

| FIRST FLOOR  | METRIC (M)      | IMPERIAL       |
|--------------|-----------------|----------------|
| Kit/Live/Din | 5445mm x 5110mm | 17'10" x 16'9" |
| Bedroom 1    | 5440mm x 2940mm | 17'10" x 9'7"  |
| Bathroom     | 2360mm x 1765mm | 7'8" x 5'9"    |