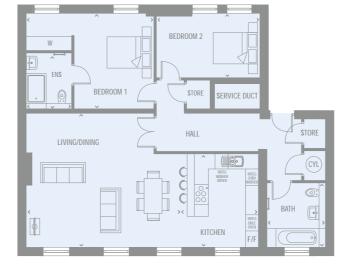

#### ALL OUR APARTMENTS INCLUDE

- Symphony kitchens
- Parking
- Carpets to bedroom
- Oak veneer apartment entrace door door
- Wall hung pedestal with concealed cistern
- Amtico flooring to living / dining areas and bathrooms \*See specific site drawings

- Smart electric radiators
- Chrome ironmongery
- LED under cupboard lighting to kitchen
- Integrated kitchen appliances\*
- Secure gated entry
- Window boards, architrave and skirting

IMAGE SHOWS INDICATIVE INTERIOR