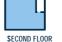

## APARTMENT 0153.8 SQ MONE BED580 SQ FT

| GROUND FLOOR | METRIC (M)      | IMPERIAL      |
|--------------|-----------------|---------------|
| Kit/Live/Din | 6260mm x 3875mm | 20'6" x 12'8" |
| Bedroom 1    | 3800mm x 4700mm | 12'5" x 15'5" |
| Bathroom     | 1900mm x 2015mm | 6' 2" x 6'7"  |