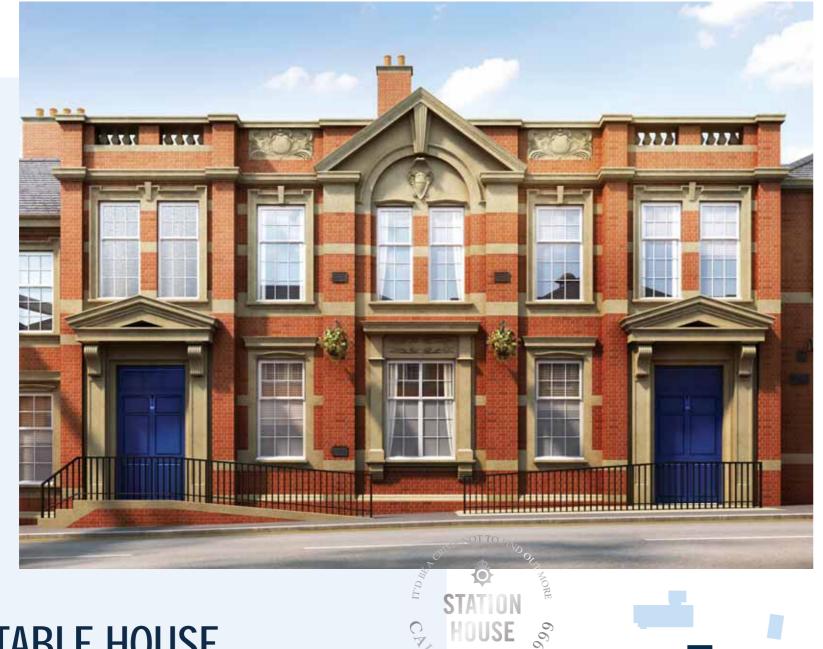

# AN ARRESTING PLACE TO LIVE

Welcome to Station House in the heart of historic Stourbridge. The former headquarters of the Worcester County Constabulary built in the 1900s, this one-of-a-kind property has been lovingly transformed into 29 conversions and 2 new build luxury one & two bedroom apartments with each different and unique to the last. As such, it is made up of the existing Constable House, Victoria House and Wendy House, as well as the New Build Court House block all designed to complement their surroundings.

## UNBEATABLE **APARTMENTS**

CONSTABLE HOUSE BUILDING DETAIL

CONSTABLE HOUSE BUILDING DETAIL

Station house is a truly landmark building in Stourbridge. It is located just on the edge of the town's shopping centre. As a once working police station, the site's buildings included not just cells, but also an office, accommodation for officers, a custody suite, former magistrates court and rest areas. It even included a bar, lounge and Billiard room for officers to relax and unwind after a hard day on the beat.