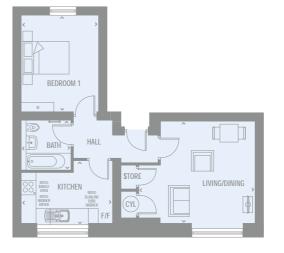

| APARTMENT 14 | 45 SQ M  |
|--------------|----------|
| ONE BED      | 485 SQ F |

| GROUND FLOOR | METRIC (M)      | IMPERIAL       |
|--------------|-----------------|----------------|
| Kit/Live/Din | 5480mm x 4750mm | 17'11" x 15'7" |
| Bedroom 1    | 3195mm x 2950mm | 10'5" x 9'8"   |
| Bathroom     | 2085mm x 1715mm | 6'10" x 5'7"   |