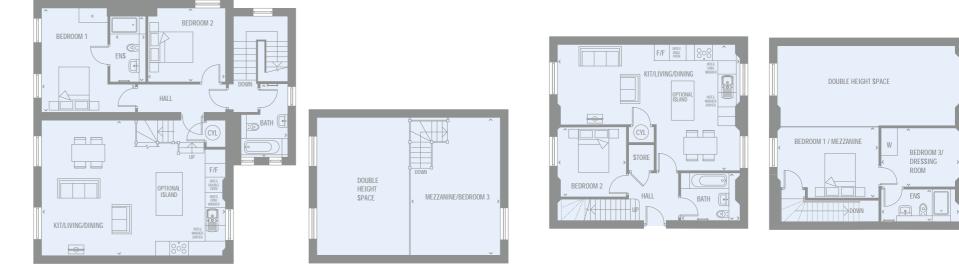

----------|
| ONE BED      | 522 SQ FT |

| FIRST FLOOR   | METRIC (M)      | IMPERIAL       |
|---------------|-----------------|----------------|
| Kitchen       | 1785mm x 3930mm | 5'10" x 12'10" |
| Living/Dining | 5550mm x 3855mm | 18'2" x 12'7"  |
| Bedroom 1     | 3935mm x 2735mm | 12'10" x 8'11" |
| Bathroom      | 1970mm x 2500mm | 6'5" x 8'2"    |



| APARTMENT 23 | 54.3 SQ M |
|--------------|-----------|
| ONE BED      | 585 SQ FT |

| FIRST FLOOR  | METRIC (M)      | IMPERIAL       |
|--------------|-----------------|----------------|
| Kit/Live/Din | 5445mm x 5110mm | 17'10" x 16'9" |
| Bedroom 1    | 5440mm x 2940mm | 17'10" x 9'7"  |
| Bathroom     | 2360mm x 1765mm | 7'8" x 5'9"    |

#### KEY <>MEASUREMENT POINTS | W WARDROBE | CYL CYLINDER CUPBOARD | CPD CUPBOARD

×





#### MEZZANINE APT 119.6 SQ M TWO/THREE BED 1288 SQ FT

| FIRST FLOOR  | METRIC (M)      | IMPERIAL      |
|--------------|-----------------|---------------|
| Kit/Live/Din | 7765mm x 5915mm | 25'5" x 19'4" |
| Bedroom 1    | 2900mm x 4340mm | 9'6" x 14'2"  |
| Ensuite      | 1400mm x 2845mm | 4'7" x 9'4"   |
| Bedroom 2    | 3360mm x 3065mm | 11'0" x 10'0" |
| Bathroom     | 1975mm x 3095mm | 6'5" x 10'1"  |
| Study        | 3755mm x 5915mm | 12'3" x 19'4" |

#### KEY <>MEASUREMENT POINTS | W WARDROBE | CYL CYLINDER CUPBOARD | CPD CUPBOARD

## MEZZANINE APT84.7 SQ MTWO/THREE BED912 SQ FT

| FIRST FLOOR  | METRIC (M)      | IMPERIAL      |
|--------------|-----------------|---------------|
| Kit/Live/Din | 7750mm x 5435mm | 25'5" x 11'3" |
| Bedroom 1    | 4310mm x 3065mm | 14'1" x 10'0"