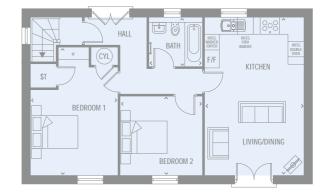

| APARTMENT 10 | 61 SQ M   |
|--------------|-----------|
| TWO BED      | 657 SQ FT |

| GROUND FLOOR | METRIC (M)      | IMPERIAL        |
|--------------|-----------------|-----------------|
| Kit/Live/Din | 3955mm x 7275mm | 12'11" x 23'10" |
| Bedroom 1    | 4050mm x 3545mm | 13'3" x 11'7"   |
| Bedroom 2    | 3410mm x 3315mm | 11'2" x 10'10"  |
| Bathroom     | 2100mm x 2075mm | 6'10" x 6'9"    |

KEY <>MEASUREMENT POINTS | W WARDROBE | CYL CYLINDER CUPBOARD | CPD CUPBOARD

Customers should note the computer generated images shown is an illustration of the Victoria House house type. External finishes, landscaping and configuration may vary from plot to plot. Materials used may also differ from plot to plot including render and roof tile colours. Dimensions stated are within 50mm (2") but should not be used as a basis for furnishings, furniture or appliance spaces etc. Dimensions for such purposes must be verified against actual site measurements. Please note the handing of plots, door and window positions may vary from the floor plans shown. Please check individual plot details with our sales team.