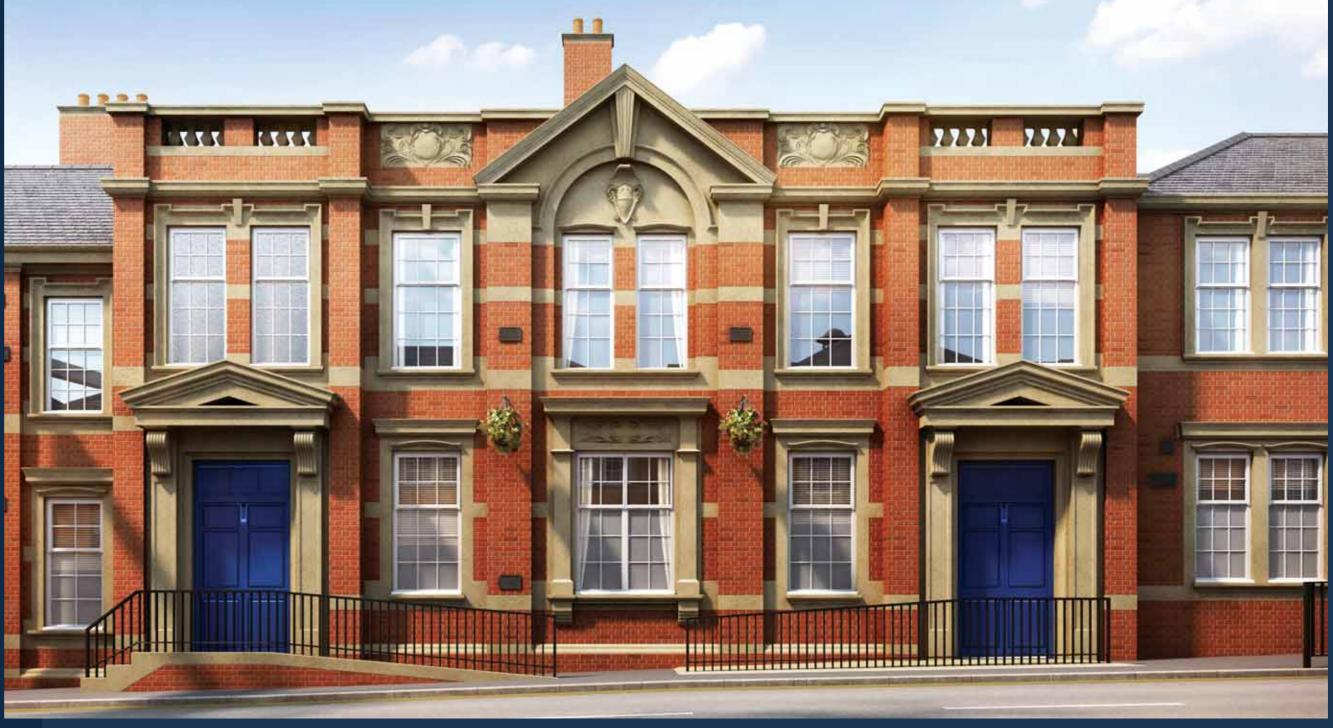

# AN ARRESTING PLACE TO LIVE

Welcome to Station House in the heart of historic Stourbridge. The former headquarters of the Worcester County Constabulary built in the 1900s, this one-of-a-kind property has been lovingly transformed into 29 conversions and 2 new build luxury one & two bedroom apartments with each different and unique to the last. As such, it is made up of the existing Constable House, Victoria House and Wendy House, as well as the New Build Court House block all designed to complement their surroundings.

The unique architectural features that give Station house its unmistakable character have been maintained as much as possible even converting cells into apartments. This helps create a stunning place to live that embraces the past while offering the very best in modern living.

## UNBEATABLE **APARTMENTS**

CONSTABLE HOUSE BUILDING DETAIL

CONSTABLE HOUSE BUILDING DETAIL

Station house is a truly landmark building in Stourbridge. It is located just on the edge of the town's shopping centre. As a once working police station, the site's buildings included not just cells, but also an office, accommodation for officers, a custody suite, former magistrates court and rest areas. It even included a bar, lounge and Billiard room for officers to relax and unwind after a hard day on the beat.