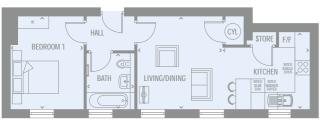

APARTMENT 3056.6 SQ MTWO BED610 SQ FT

| GROUND FLOOR | METRIC (M)      | IMPERIAL      |
|--------------|-----------------|---------------|
| Kit/Live/Din | 3885mm x 6145mm | 12'9" x 20'1" |
| Bedroom 1    | 3575mm x 2825mm | 11'8" x 9'3"  |
| Bedroom 2    | 3240mm x 3050mm | 10'7" x 10'0" |
| Bathroom     | 2105mm x 1940mm | 6'10" x 6'4"  |