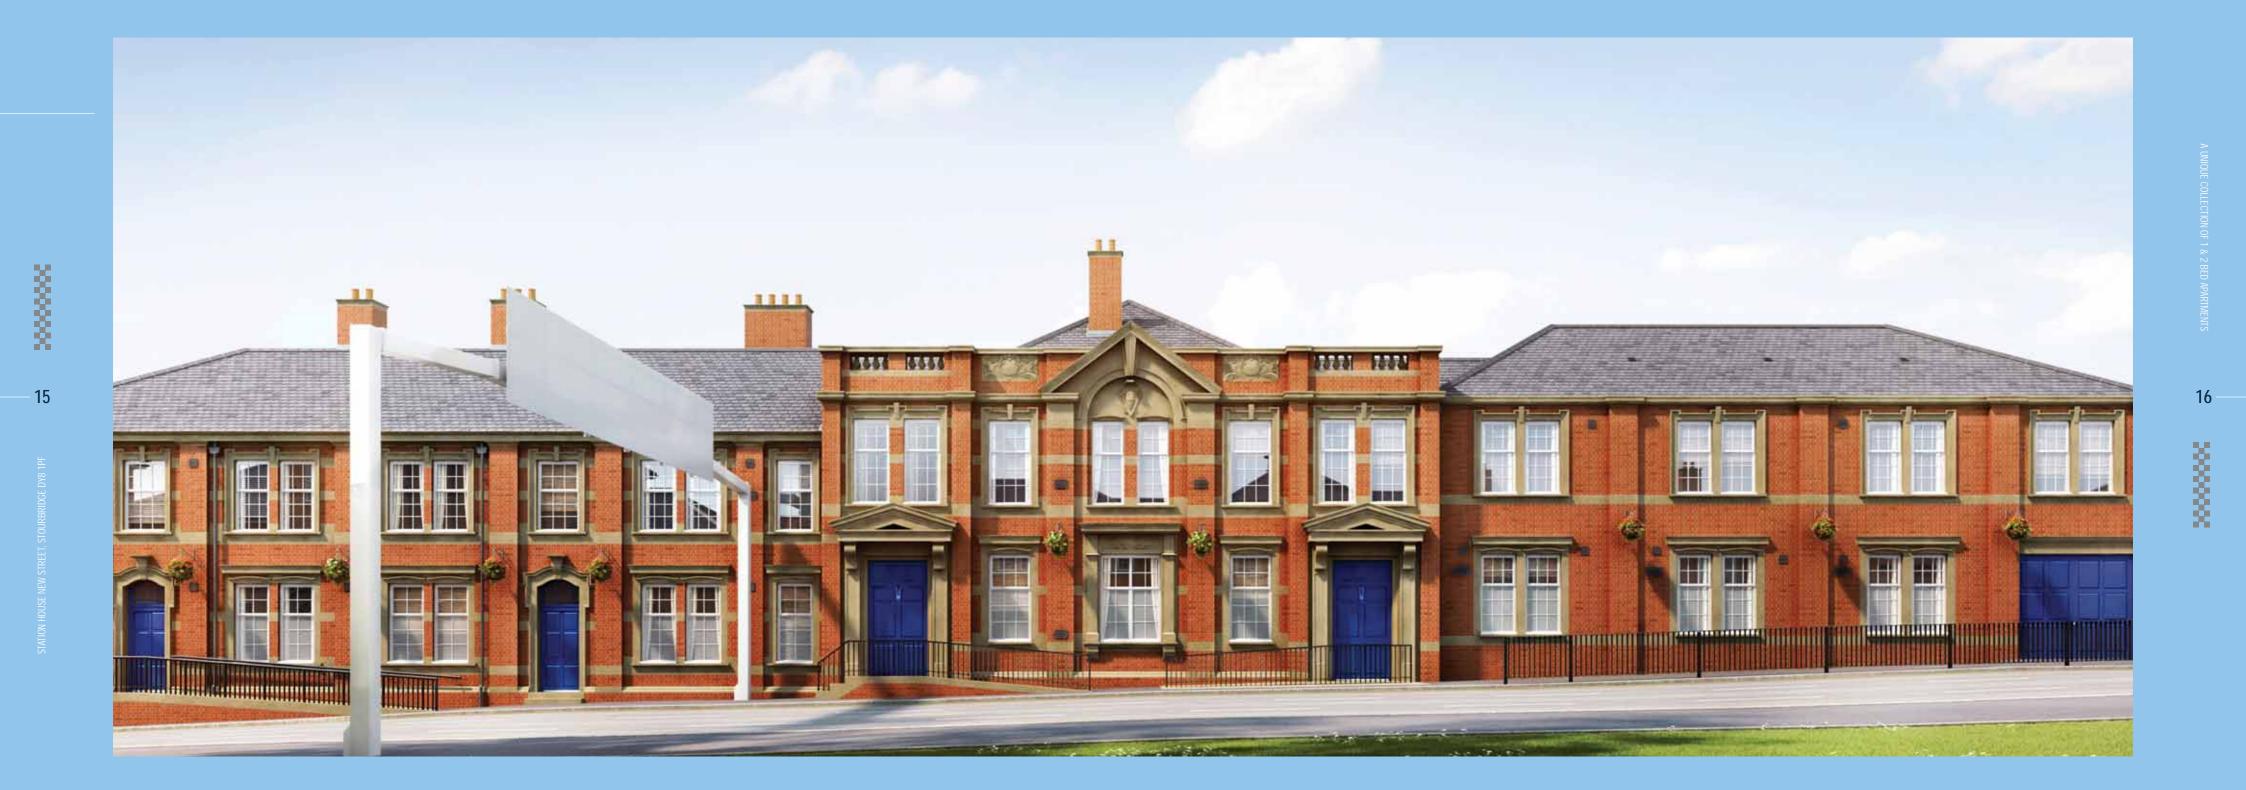

# AN ARRESTING PLACE TO LIVE

Welcome to Station House in the heart of historic Stourbridge. The former headquarters of the Worcester County Constabulary built in the 1900s, this one-of-a-kind property has been lovingly transformed into 29 conversions and 2 new build luxury one & two bedroom apartments with each different and unique to the last. As such, it is made up of the existing Constable House, Victoria House and Wendy House, as well as the New Build Court House block all designed to complement their surroundings.

The unique architectural features that give Station house its unmistakable character have been maintained as much as possible even converting cells into apartments. This helps create a stunning place to live that embraces the past while offering the very best in modern living.