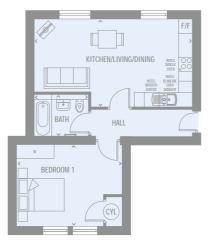

## APARTMENT 0153.8 SQ MONE BED580 SQ FT

| GROUND FLOOR | METRIC (M)      | IMPERIAL      |
|--------------|-----------------|---------------|
| Kit/Live/Din | 6260mm x 3875mm | 20'6" x 12'8" |
| Bedroom 1    | 3800mm x 4700mm | 12'5" x 15'5" |
| Bathroom     | 1900mm x 2015mm | 6' 2" x 6'7"  |