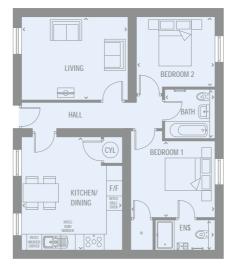

| <b>APARTMENT 15</b> | 65.2 SQ M |
|---------------------|-----------|
| TWO BED             | 702 SQ FT |

| GROUND FLOOR  | METRIC (M)      | IMPERIAL      |
|---------------|-----------------|---------------|
| Kitchen       | 4170mm x 2100mm | 13'8" x 6'10" |
| Living/Dining | 4185mm x 4360mm | 13'8" x 14'3" |
| Bedroom 1     | 3015mm x 3835mm | 9'10" x 12'7" |
| Bedroom 2     | 3015mm x 2705mm | 9'10" x 8'10" |
| Bathroom      | 1865mm x 2065mm | 6'1" x 6'9"   |