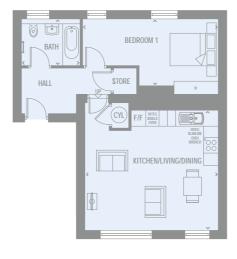

#### MEZZANINE APT 119.6 SQ M TWO/THREE BED 1288 SQ FT

| FIRST FLOOR  | METRIC (M)      | IMPERIAL      |
|--------------|-----------------|---------------|
| Kit/Live/Din | 7765mm x 5915mm | 25'5" x 19'4" |
| Bedroom 1    | 2900mm x 4340mm | 9'6" x 14'2"  |
| Ensuite      | 1400mm x 2845mm | 4'7" x 9'4"   |
| Bedroom 2    | 3360mm x 3065mm | 11'0" x 10'0" |
| Bathroom     | 1975mm x 3095mm | 6'5" x 10'1"  |
| Study        | 3755mm x 5915mm | 12'3" x 19'4" |