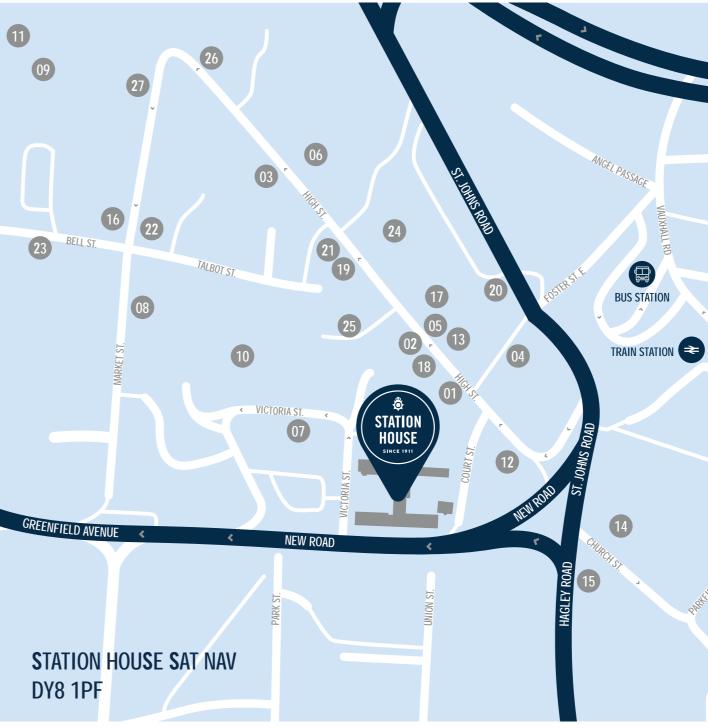

#### PLACES OF INTEREST

01. T**S**B Bank 02. HSBC Bank 03. Lloyds Bank 04. Barclays Bank 05. Santander Bank 06. Halifax Bank 07. Aldi Supermarket 08. Waitrose 09. Tesco Extra 10. Ryemarket Shopping Centre 11. Crown Shopping Centre 12. The Chequers Inn (Weatherspoon) 13. The Stourbridge Lion 14. The Old Crispin 15. The Swan Inn 16. The Bell 17. Pizza Express 18. Cock N Bull.co 19. Greggs 20. Delightful Desserts 21. Cafe Nero 22. Cafe Express 23. Crystal Leisure Centre 24. Wilko 25. Boots Chemist 26. Post Office 27. Town hall BY TRAIN\* 23 MIN**S** WOLVERHAMPTON 34 MINS 60 MINS LEICESTER 100 MIN**S** NOTTINGHAM 120 MINS **MANCHESTER** 130 MIN**S** BY CAR\*\* WOLVERHAMPTON 11.2 MILES 13.7 MILE**S** 38.2 MILE**S** 62.2 MILES NOTTINGHAM 69.9 MILES MANCHESTER 93.9 MILES \* Times taken from Trainline and Chiltern Railways please see website for accurate departure travel. \*\* Distances taken from Google maps.