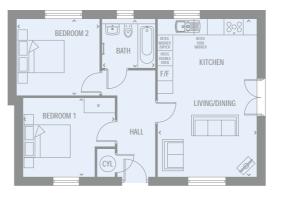

## APARTMENT 0153.8 SQ MONE BED580 SQ FT

| GROUND FLOOR | METRIC (M)      | IMPERIAL      |
|--------------|-----------------|---------------|
| Kit/Live/Din | 6260mm x 3875mm | 20'6" x 12'8" |
| Bedroom 1    | 3800mm x 4700mm | 12'5" x 15'5" |
| Bathroom     | 1900mm x 2015mm | 6' 2" x 6'7"  |

#### KEY <>MEASUREMENT POINTS | W WARDROBE | CYL CYLINDER CUPBOARD | CPD CUPBOARD

Customers should note the computer generated images shown is an illustration of the Victoria House house type. External finishes, landscaping and configuration may vary from plot to plot. Materials used may also differ from plot to plot including render and roof tile colours. Dimensions stated are within 50mm (2") but should not be used as a basis for furnishings, furniture or appliance spaces etc. Dimensions for such purposes must be verified against actual site measurements. Please note the handing of plots, door and window positions may vary from the floor plans shown. Please check individual plot details with our sales team.