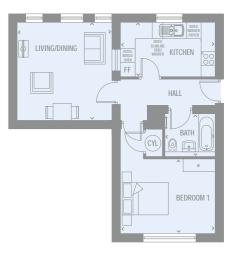

#### **CONSTABLE HOUSE**

#### **GROUND FLOOR**

Apt. 12 1 Bed 535 SQ FT Apt. 13 1 Bed 527 SQ FT Apt. 14 1 Bed 485 SQ FT Apt. 15 2 Bed 702 SQ FT Apt. 16 2 Bed 764 SQ FT Apt. 17 1 Bed 616 SQ FT Apt. 18 2 Bed 725 SQ FT Apt. 19 1 Bed 426 SQ FT Apt. 20 1 Bed 435 SQ FT