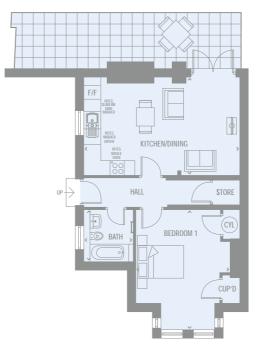

## APARTMENT 0153.8 SQ MONE BED580 SQ FT

| GROUND FLOOR | METRIC (M)      | IMPERIAL      |
|--------------|-----------------|---------------|
| Kit/Live/Din | 6260mm x 3875mm | 20'6" x 12'8" |
| Bedroom 1    | 3800mm x 4700mm | 12'5" x 15'5" |
| Bathroom     | 1900mm x 2015mm | 6' 2" x 6'7"  |