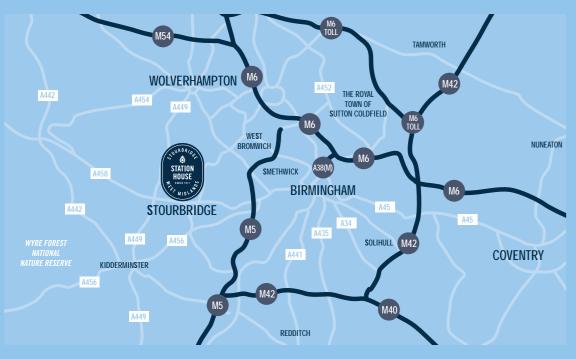

## GET TO KNOW THE NEIGHBOURHOOD

Whether you're a commuter or countryside lover, Stourbridge gives you the best of both worlds. Living here places you just a short journey from Birmingham, Kidderminster, Cannock, Telford and Worcester. While on your doorstep are mile after mile of walks to enjoy, including the Clent Hills and Kinver Edge which attract visitors from far and wide.

If you'd like to travel further afield either for work or leisure, less than a mile away is Stourbridge Junction station with free parking and regular services to Stratford upon Avon, Birmingham and Worcester, as well as further Marylebone by Chiltern Railways.