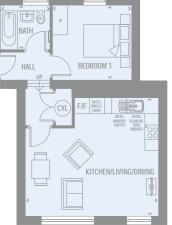

#### MEZZANINE APT 119.6 SQ M TWO/THREE BED 1288 SQ FT

| FIRST FLOOR  | METRIC (M)      | IMPERIAL      |
|--------------|-----------------|---------------|
| Kit/Live/Din | 7765mm x 5915mm | 25'5" x 19'4" |
| Bedroom 1    | 2900mm x 4340mm | 9'6" x 14'2"  |
| Ensuite      | 1400mm x 2845mm | 4'7" x 9'4"   |
| Bedroom 2    | 3360mm x 3065mm | 11'0" x 10'0" |
| Bathroom     | 1975mm x 3095mm | 6'5" x 10'1"  |
| Study        | 3755mm x 5915mm | 12'3" x 19'4" |

#### KEY <>MEASUREMENT POINTS | W WARDROBE | CYL CYLINDER CUPBOARD | CPD CUPBOARD