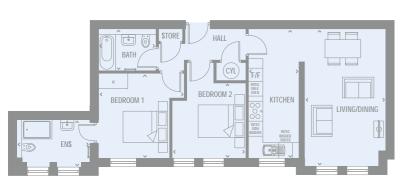

| <b>APARTMENT 15</b> | 65.2 SQ M |
|---------------------|-----------|
| TWO BED             | 702 SQ FT |

| GROUND FLOOR  | METRIC (M)      | IMPERIAL      |
|---------------|-----------------|---------------|
| Kitchen       | 4170mm x 2100mm | 13'8" x 6'10" |
| Living/Dining | 4185mm x 4360mm | 13'8" x 14'3" |
| Bedroom 1     | 3015mm x 3835mm | 9'10" x 12'7" |
| Bedroom 2     | 3015mm x 2705mm | 9'10" x 8'10" |
| Bathroom      | 1865mm x 2065mm | 6'1" x 6'9"   |

#### KEY <>MEASUREMENT POINTS | W WARDROBE | CYL CYLINDER CUPBOARD | CPD CUPBOARD

Customers should note the computer generated images shown is an illustration of the Victoria House house type. External finishes, landscaping and configuration may vary from plot to plot. Materials used may also differ from plot to plot including render and roof tile colours. Dimensions stated are within 50mm (2") but should not be used as a basis for furnishings, furniture or appliance spaces etc. Dimensions for such purposes must be verified against actual site measurements. Please note the handing of plots, door and window positions may vary from the floor plans shown. Please check individual plot details with our sales team.