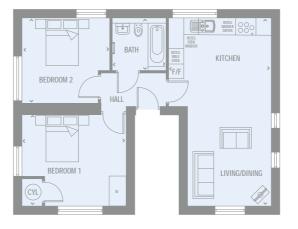

#### **CONSTABLE HOUSE**

#### **GROUND FLOOR**

Apt. 12 1 Bed 535 SQ FT Apt. 13 1 Bed 527 SQ FT Apt. 14 1 Bed 485 SQ FT Apt. 15 2 Bed 702 SQ FT Apt. 16 2 Bed 764 SQ FT Apt. 17 1 Bed 616 SQ FT Apt. 18 2 Bed 725 SQ FT Apt. 19 1 Bed 426 SQ FT Apt. 20 1 Bed 435 SQ FT