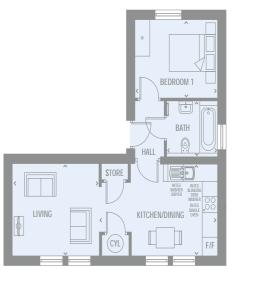

| APARTMENT 10 | 61 SQ M   |
|--------------|-----------|
| TWO BED      | 657 SQ FT |

| GROUND FLOOR | METRIC (M)      | IMPERIAL        |
|--------------|-----------------|-----------------|
| Kit/Live/Din | 3955mm x 7275mm | 12'11" x 23'10" |
| Bedroom 1    | 4050mm x 3545mm | 13'3" x 11'7"   |
| Bedroom 2    | 3410mm x 3315mm | 11'2" x 10'10"  |
| Bathroom     | 2100mm x 2075mm | 6'10" x 6'9"    |