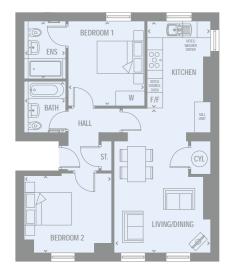

FLOOR PLANS

| BEDROOM 1 |
|-----------|
| HALL      |

| APARTMENT 03 | 64.6 SQ M |
|--------------|-----------|
| TWO BED      | 696 SQ FT |

| GROUND FLOOR  | METRIC (M)      | IMPERIAL      |
|---------------|-----------------|---------------|
| Kitchen       | 2460mm x 3365mm | 8'0" x 11'0"  |
| Living/Dining | 3820mm x 5810mm | 12'6" x 19'0" |
| Bedroom 1     | 3080mm x 3285mm | 10'1" x 10'9" |
| Ensuite       | 1775mm x 2290mm | 5'9" x 7'6"   |
| Bedroom 2     | 3570mm x 2900mm | 11'8" x 9'6"  |
| Bathroom      | 1775mm x 2160mm | 5'9" x 7'1"   |

#### KEY <>MEASUREMENT POINTS | W WARDROBE | CYL CYLINDER CUPBOARD | CPD CUPBOARD

| APARTMENT 04 | 43.6 SQ M |
|--------------|-----------|
| ONE BED      | 469 SQ FT |

| GROUND FLOOR | METRIC (M)      | IMPERIAL      |
|--------------|-----------------|---------------|
| Kit/Live/Din | 4085mm x 4790mm | 13'4" x 15'8" |
| Bedroom 1    | 3250mm x 4895mm | 10'8" x 16'0" |
| Bathroom     | 2100mm x 1985mm | 6'10" x 6'6"  |