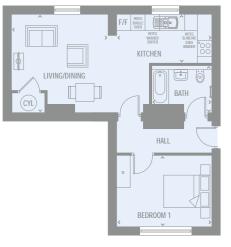

## APARTMENT 0153.8 SQ MONE BED580 SQ FT

| GROUND FLOOR | METRIC (M)      | IMPERIAL      |
|--------------|-----------------|---------------|
| Kit/Live/Din | 6260mm x 3875mm | 20'6" x 12'8" |
| Bedroom 1    | 3800mm x 4700mm | 12'5" x 15'5" |
| Bathroom     | 1900mm x 2015mm | 6' 2" x 6'7"  |