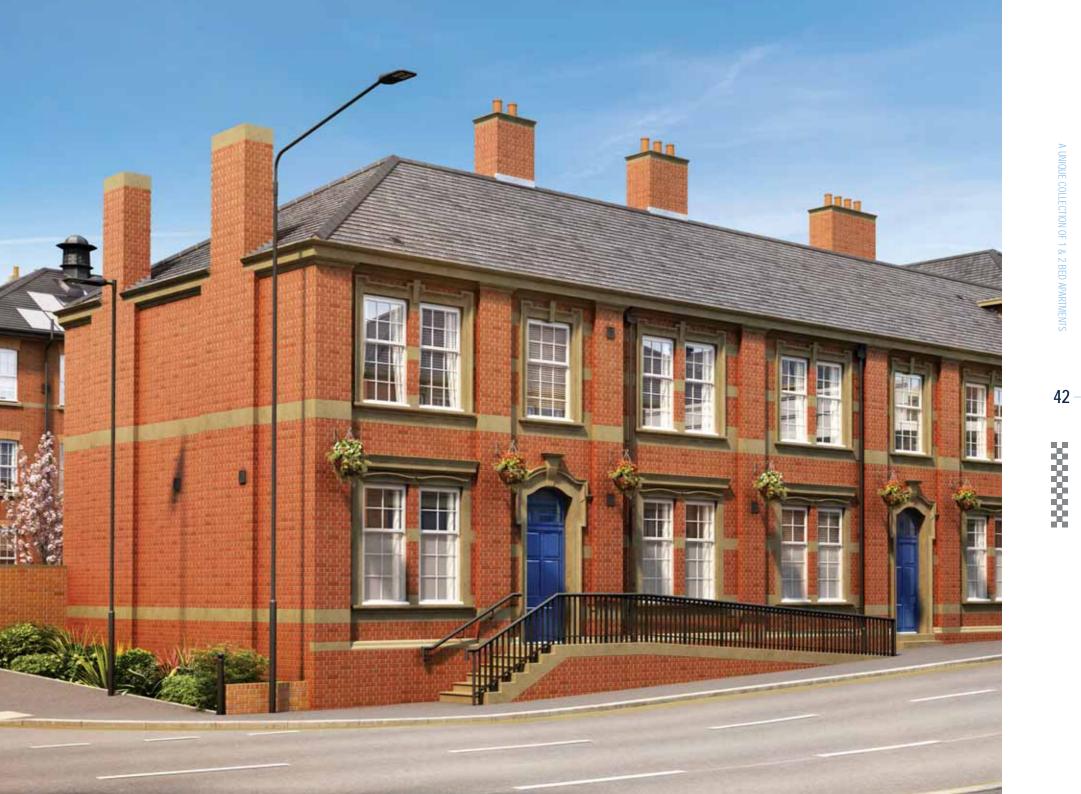

# AN ARRESTING PLACE TO LIVE

Welcome to Station House in the heart of historic Stourbridge. The former headquarters of the Worcester County Constabulary built in the 1900s, this one-of-a-kind property has been lovingly transformed into 29 conversions and 2 new build luxury one & two bedroom apartments with each different and unique to the last. As such, it is made up of the existing Constable House, Victoria House and Wendy House, as well as the New Build Court House block all designed to complement their surroundings.

## UNBEATABLE **APARTMENTS**

CONSTABLE HOUSE BUILDING DETAIL

CONSTABLE HOUSE BUILDING DETAIL

Station house is a truly landmark building in Stourbridge. It is located just on the edge of the town's shopping centre. As a once working police station, the site's buildings included not just cells, but also an office, accommodation for officers, a custody suite, former magistrates court and rest areas. It even included a bar, lounge and Billiard room for officers to relax and unwind after a hard day on the beat.