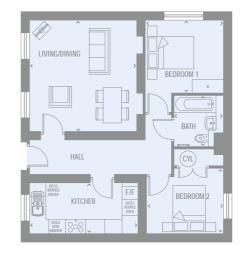

| APARTMENT 10 | 61 SQ M   |
|--------------|-----------|
| TWO BED      | 657 SQ FT |

| GROUND FLOOR | METRIC (M)      | IMPERIAL        |
|--------------|-----------------|-----------------|
| Kit/Live/Din | 3955mm x 7275mm | 12'11" x 23'10" |
| Bedroom 1    | 4050mm x 3545mm | 13'3" x 11'7"   |
| Bedroom 2    | 3410mm x 3315mm | 11'2" x 10'10"  |
| Bathroom     | 2100mm x 2075mm | 6'10" x 6'9"    |