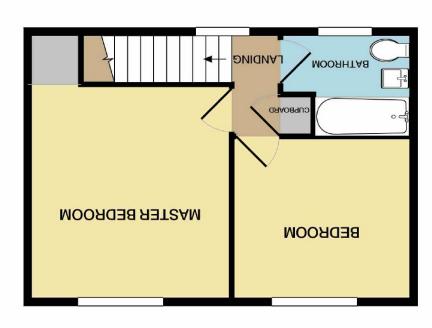

Measurements are approximate. Not to scale. Illustrative purposes only Matropix @2020

1ST FLOOR **GROUND FLOOR** 

£850 Per month

Cheshire SK11 8RU

77 Somerton Road, Macclesfield,

Location, Directions, Entrance Hallway, Living Room 15'8 x 10'8 (4.78m x 3.25m ), Dining Kitchen 21'2 x 11'10 (6.45m x 3.61m), Stairs To First Floor Landing, Bedroom One 12'3 x 10'7 (3.73m x 3.23m), Bedroom Two 12'0 x 9'6 (3.66m x 2.90m), Bathroom, Outside, Front Garden, Rear Garden And Parking