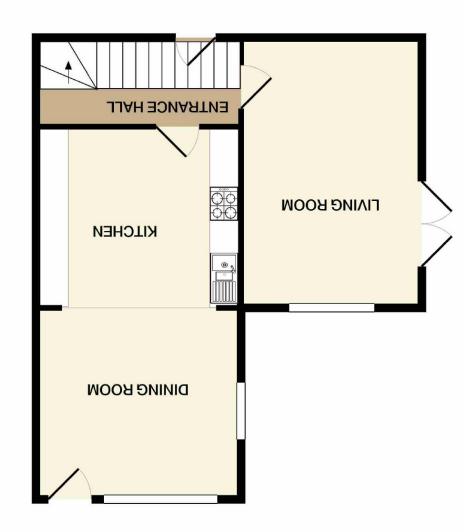

Measurements are approximate. Not to scale. Illustrative purposes only Matropix @2020

1ST FLOOR **GROUND FLOOR** 

£850 Per month

Cheshire SK11 8RU

77 Somerton Road, Macclesfield,

Location, Directions, Entrance Hallway, Living Room 15'8 x 10'8 (4.78m x 3.25m ), Dining Kitchen 21'2 x 11'10 (6.45m x 3.61m), Stairs To First Floor Landing, Bedroom One 12'3 x 10'7 (3.73m x 3.23m), Bedroom Two 12'0 x 9'6 (3.66m x 2.90m), Bathroom, Outside, Front Garden, Rear Garden And Parking