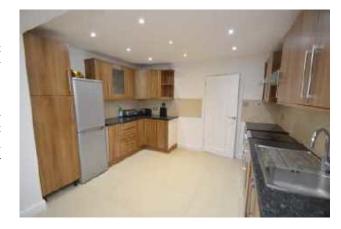

## The Property

\*\*AVAILABLE IMMEDIATELY\*\* NO PETS\*\* A beautifully presented two bedroom home located on a popular residential estate conveniently located to excellent schools and local shops nearby. Set back behind an enclosed front garden, the spacious accommodation comprises in brief; entrance hallway, living room and dining kitchen. To the first floor are two double bedrooms and modern family bathroom. The property is fitted with uPVC double glazed windows as well as gas central heating providing a warm and comfortable home in which to live. Fenced and enclosed lawned gardens to the front and rear aspects. There is side access leading from the front to the rear. The rear garden has a lawned area with a good size patio area. There is a driveway providing off road

Location, Directions, Entrance Hallway, Living Room 15'8 x 10'8 (4.78m x 3.25m ), Dining Kitchen 21'2 x 11'10 (6.45m x 3.61m), Stairs To First Floor Landing, Bedroom One 12'3 x 10'7 (3.73m x 3.23m), Bedroom Two 12'0 x 9'6 (3.66m x 2.90m), Bathroom, Outside, Front Garden, Rear Garden And Parking