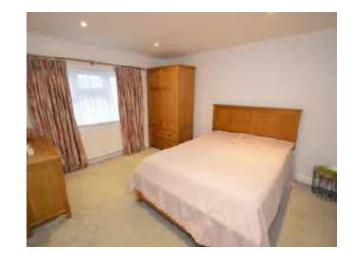

Location, Directions, Entrance Hallway, Living Room 15'8 x 10'8 (4.78m x 3.25m ), Dining Kitchen 21'2 x 11'10 (6.45m x 3.61m), Stairs To First Floor Landing, Bedroom One 12'3 x 10'7 (3.73m x 3.23m), Bedroom Two 12'0 x 9'6 (3.66m x 2.90m), Bathroom, Outside, Front Garden, Rear Garden And Parking