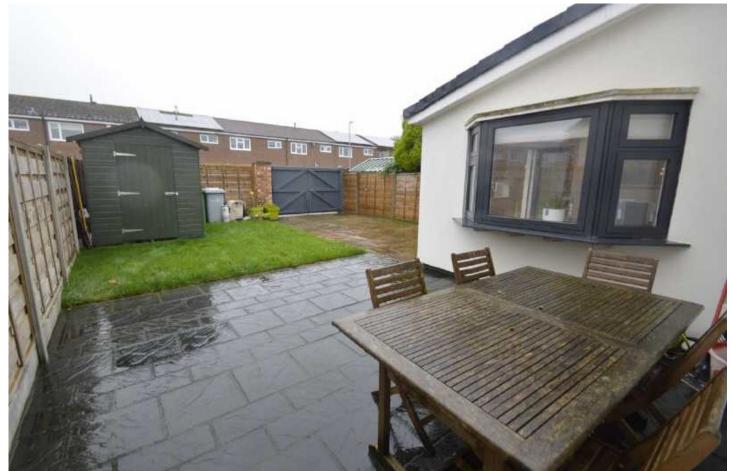

## The Property

\*\*AVAILABLE IMMEDIATELY\*\* NO PETS\*\* A beautifully presented two bedroom home located on a popular residential estate conveniently located to excellent schools and local shops nearby. Set back behind an enclosed front garden, the spacious accommodation comprises in brief; entrance hallway, living room and dining kitchen. To the first floor are two double bedrooms and modern family bathroom. The property is fitted with uPVC double glazed windows as well as gas central heating providing a warm and comfortable home in which to live. Fenced and enclosed lawned gardens to the front and rear aspects. There is side access leading from the front to the rear. The rear garden has a lawned area with a good size patio area. There is a driveway providing off road

parking with double gates opening to the rear, where there is additional parking directly behind. FULLY FURNISHED. Contact our Macclesfield office on 01625 502222. EPC E.