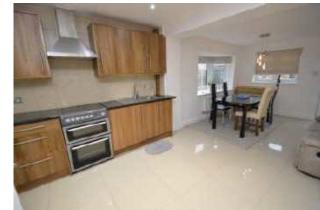

## The Property

\*\*AVAILABLE IMMEDIATELY\*\* NO PETS\*\* A beautifully presented two bedroom home located on a popular residential estate conveniently located to excellent schools and local shops nearby. Set back behind an enclosed front garden, the spacious accommodation comprises in brief; entrance hallway, living room and dining kitchen. To the first floor are two double bedrooms and modern family bathroom. The property is fitted with uPVC double glazed windows as well as gas central heating providing a warm and comfortable home in which to live. Fenced and enclosed lawned gardens to the front and rear aspects. There is side access leading from the front to the rear. The rear garden has a lawned area with a good size patio area. There is a driveway providing off road

Location, Directions, Entrance Hallway, Living Room 15'8 x 10'8 (4.78m x 3.25m ), Dining Kitchen 21'2 x 11'10 (6.45m x 3.61m), Stairs To First Floor Landing, Bedroom One 12'3 x 10'7 (3.73m x 3.23m), Bedroom Two 12'0 x 9'6 (3.66m x 2.90m), Bathroom, Outside, Front Garden, Rear Garden And Parking