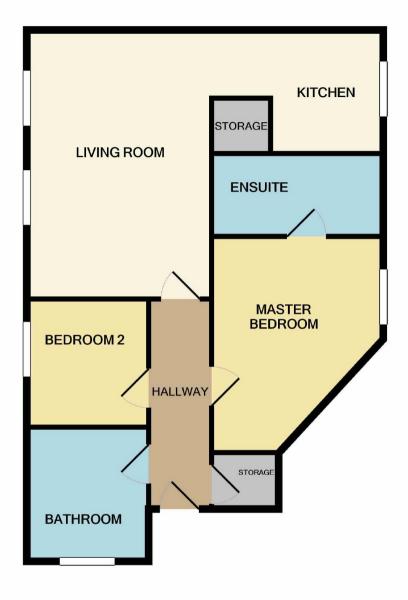

## The Property

ONLINE VIDEO TOUR - https://www.youtube.com/watch?  $v=LaHE5V7p\_XA$ 

INVESTMENT OPPURTUNITY! An excellent opportunity to buy a 1st floor apartment, two bedroom apartment in Hulme. The apartment comprises of a good size living area with modern fully fitted kitchen off, two bedrooms, the master benefiting from an en suite shower room and a additional bathroom off the hallway. The apartment benefits from gas central heating, UPVC Double glazing and comes with a parking space and communal gardens.

Postcode - M15 5YW

EPC Rating - C

Floor Area - sq ft

Local Authority - Manchester Council

Council Tax - Band B

Measurements are approximate. Not to scale. Illustrative purposes only Made with Metropix ©2020