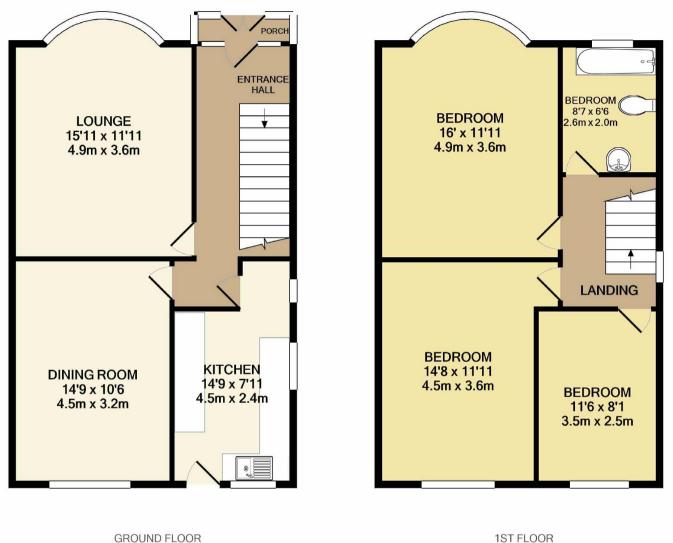

## The Property

A traditional bay fronted, spacious semi detached family home, IN NEED OF MODERNISATION. The property is situated on a popular road, conveniently placed for local amenities and public transport. Manchester city centre, Fallowfield and Levenshulme villages are only a short distance away. Comprises briefly: Entrance porch, entrance hall, lounge, separate dining room and kitchen. To the first floor there are three good size bedrooms and a bathroom. Gas central heating and double glazing are both installed. Gardens to both the front and rear and off road parking complete the impressive specification. Viewing recommended. NO CHAIN. **Directions** Postcode M19 2BZ

Postcode - M19 2BZ EPC Rating - D Floor Area - 1094 sq ft Local Authority - Manchester City Council Council Tax - Band C

APPROX. FLOOR AREA 553 SQ.FT. (51.4 SQ.M.)

APPROX. FLOOR AREA 541 SQ.FT. (50.2 SQ.M.) TOTAL APPROX. FLOOR AREA 1094 SQ.FT. (101.6 SQ.M.) Measurements are approximate. Not to scale. Illustrative purposes only Made with Metropix ©2020