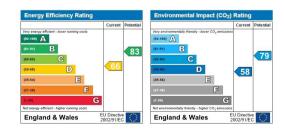

## EPC Graph

20 Derby Road, Manchester M14 6UW £2,882 Per calendar month

- £95PPPW
- 7 Double bedrooms
- Two bathrooms
- Ideally located
- Available July 2020

Postcode - M14 6UW EPC Rating - D Floor Area - sq ft Local Authority -Council Tax - Band