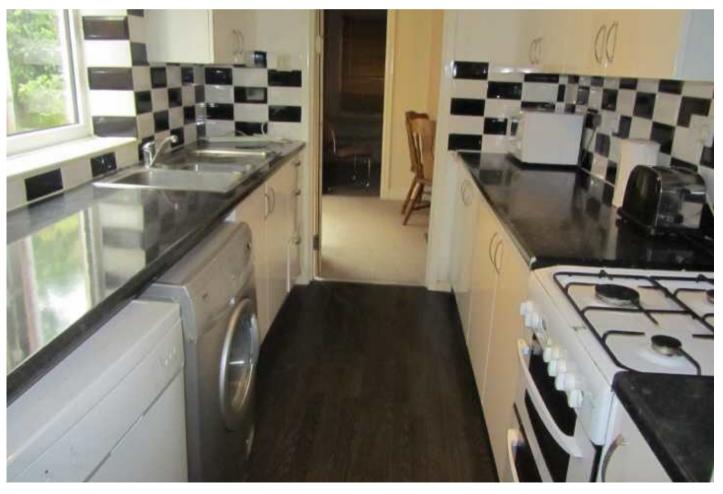

## The Property

\*\*\*\* AVAILABLE 1ST JULY 2020\*\*\* £90 PPPW\*\*\* A spacious 6 double bedroom student property available for the academic year of 2020/2021. Conveniently located for all transport links to City Centre and Universities alike. In brief, the property compromises 6 double bedrooms, 2 large bathrooms, kitchen appliances including dishwasher, two fridge/freezers and washer dryer. All bedrooms fully equipped with bedroom furniture and desks. To view apply Withington 0161 438 2411.

## 56 Derby Road, Manchester M14 6US

£1,950 Per calendar month

- Student Property
- Available July 2020
- £90PPPW
- 6 Double Bedrooms
- 2 Large Bathrooms
- Fully Double Glazed
- Large Lounge with Smart TV