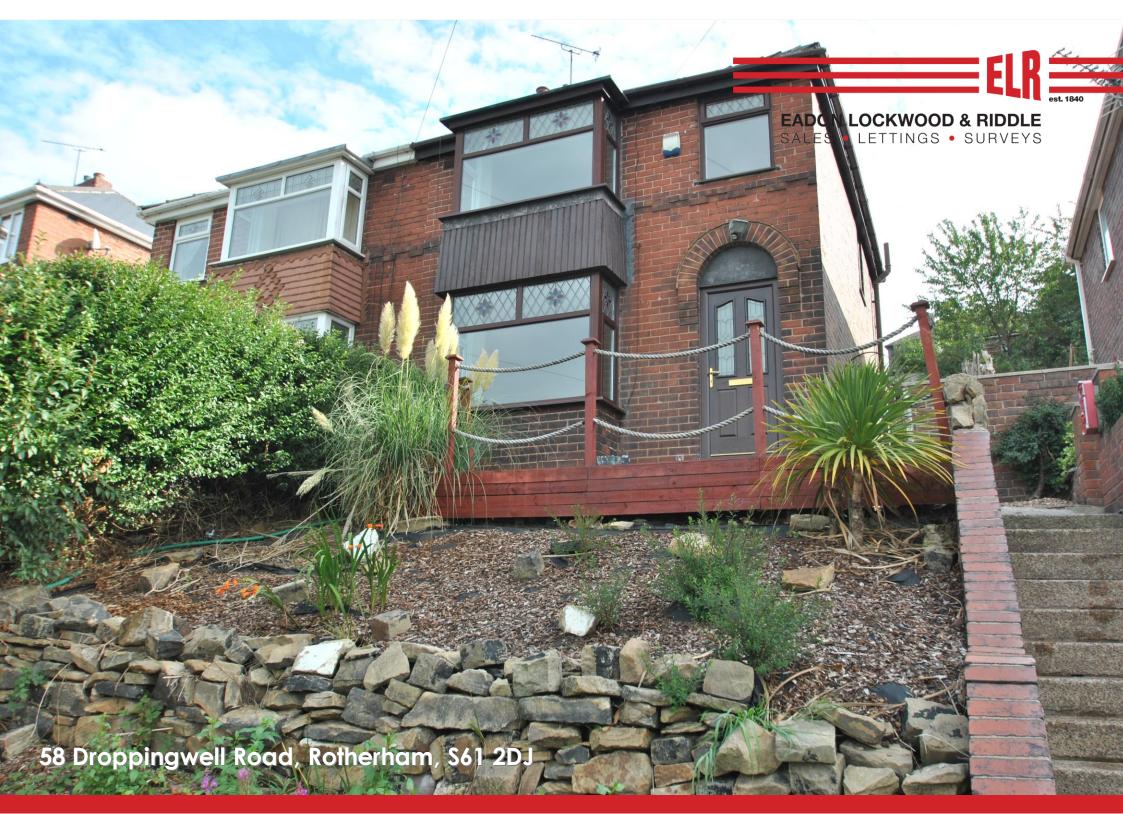

## 58 Droppingwell Road, S61 2DJ

## NO UPW ARD CHAIN...

Situated upon a No Through Road & of possible appeal to the first time buyer or investor alike, is this three bedroom semi detached house with gas central heating, double glazing & newly fitted kitchen.

Fronting the property is on street parking with steps ascending to the entrance door together with a deck seating area. With a front bay windowed lounge & plumbing in situ for a downstairs WC but no actual toilet fitted