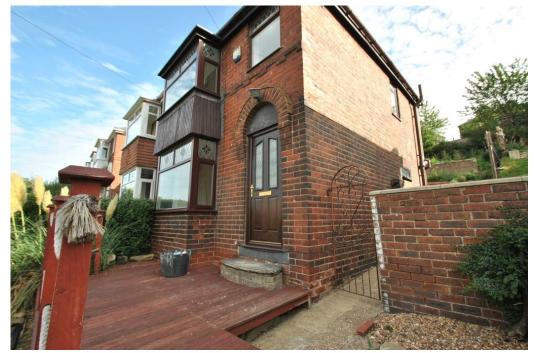

## NO UPW ARD CHAIN...

Situated upon a No Through Road & of possible appeal to the first time buyer or investor alike, is this three bedroom semi detached house with gas central heating, double glazing & newly fitted kitchen.

Fronting the property is on street parking with steps ascending to the entrance door together with a deck seating area. With a front bay windowed lounge & plumbing in situ for a downstairs WC but no actual toilet fitted