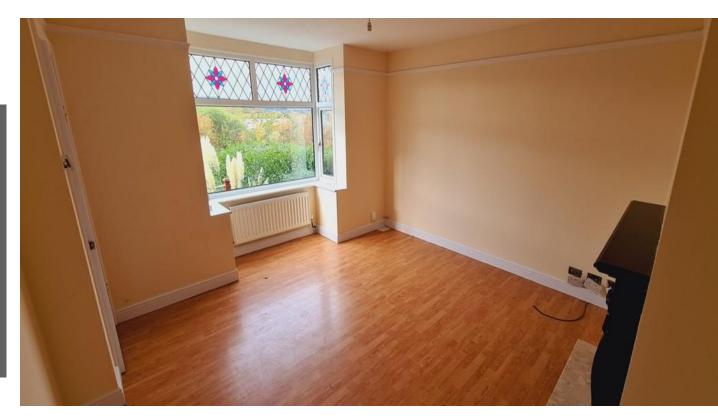

Fronting the property is on street parking with steps ascending to the entrance door together with a deck seating area. With a front bay windowed lounge & plumbing in situ for a downstairs WC but no actual toilet fitted