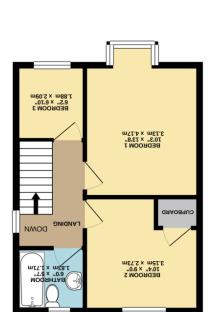

15T FLOOR 370 sq.ft. (34.3 sq.m.) approx.

GROUND FLOOR 363 sq.ft. (33.7 sq.m.) approx.

To the 1st floor are 3 bedrooms, 2 double & a single together with a modern white bathroom suite. From the front bedrooms are impressive commanding views from this elevated position.

To the rear is a patio area & further terraced gardens.