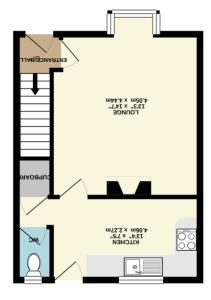

15T FLOOR 370 sq.ft. (34.3 sq.m.) approx.

GROUND FLOOR 363 sq.ft. (33.7 sq.m.) approx.

Fronting the property is on street parking with steps ascending to the entrance door together with a deck seating area. With a front bay windowed lounge & plumbing in situ for a downstairs WC but no actual toilet fitted