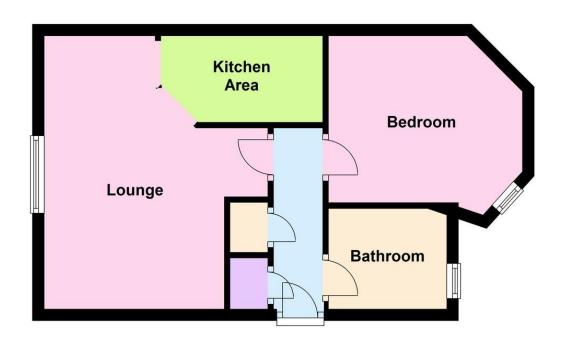

## Park Road | | Kenilworth | CV8 2HN

A stunning one bedroom second floor apartment that is available with quality furnishings. With double glazing and night storage heating there is a hallway, open plan lounge & kitchen with integrated appliances, double bedroom and a fully tiled bathroom. Available NOW FURNISHED

## £725pcm Furnished

- Second Floor Apartment
- Open Plan Lounge with Stunning Views
- High Gloss Integrated Kitchen
- EPC Rating D
- Night Storage Heating