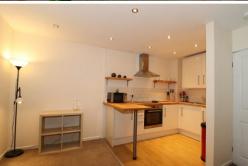

## Park Road | | Kenilworth | CV8 2HN

A stunning one bedroom second floor apartment that is available with quality furnishings. With double glazing and night storage heating there is a hallway, open plan lounge & kitchen with integrated appliances, double bedroom and a fully tiled bathroom. Available NOW FURNISHED

## £725pcm Furnished

- Second Floor Apartment
- Open Plan Lounge with Stunning Views
- High Gloss Integrated Kitchen
- EPC Rating D
- Night Storage Heating