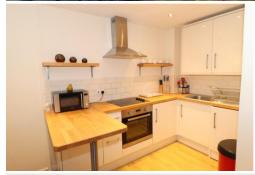

## Park Road | | Kenilworth | CV8 2HN

A stunning one bedroom second floor apartment that is available with quality furnishings. With double glazing and night storage heating there is a hallway, open plan lounge & kitchen with integrated appliances, double bedroom and a fully tiled bathroom. Available NOW FURNISHED

## £725pcm Furnished

- Second Floor Apartment
- Open Plan Lounge with Stunning Views
- High Gloss Integrated Kitchen
- EPC Rating D
- Night Storage Heating