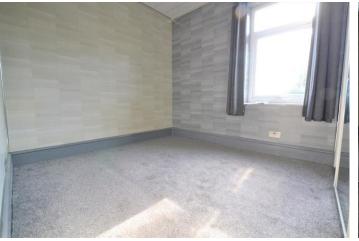

#### **BEDROOM ONE**

11' 1"  $\times$  10' 5" (3.38m  $\times$  3.18m) Generous double be droom with double glazed windows, radiator and fitted wardrobes.