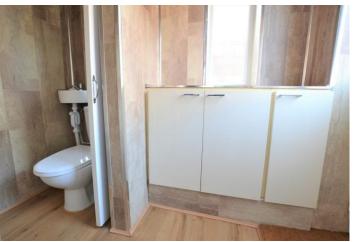

glazed windows to the front and rear and multiple radiators.

#### **KITCHEN**

13' 0" x 7' 6" (3.98m x 2.31m) Well lit kitchen area with dual double glazed windows. Generous storage provided with plenty of wall and base units, electric hob, integrated appliance and stainless steel sink/drainer.

#### WC

Hand basin and WC.

#### **BEDROOM ONE**

11' 1"  $\times$  10' 5" (3.38m  $\times$  3.18m) Generous double be droom with double glazed windows, radiator and fitted wardrobes.

#### **BEDROOM TWO**

9' 4" x 10' 5" (2.87m x 3.19m) Be droom with double glazed window and radia tor.

#### **BATHROOM**

Refitted with white suite comprising roll top bath with shower attachment, wash basin, low level toilet, fully tiled walls and vinyl flooring. Light entered via frosted glass UPVC window.













### **EXTERNALLY**

The property benefits from gardens to three sides, lawned to the front the rear has both lawn and a planted area with raised decking area.



THIS FLOORPLAN IS PROVIDED WITHOUT WARRANTY OF ANY KIND. SEVEN KEYS DISCLAIMS ANY WARRANTY INCLUDING, WITHOUT LIMITATION, SATISFACTORY QUALITY OR ACCURACY OF DIMENSIONS.