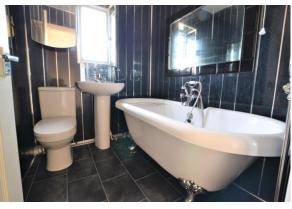

#### **BATHROOM**

Refitted with white suite comprising roll top bath with shower attachment, wash basin, low level toilet, fully tiled walls and vinyl flooring. Light entered via frosted glass UPVC window.