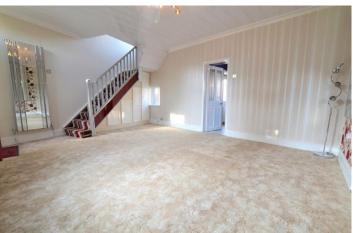

#### **LIVING ROOM**

23' 1"  $\times$  13' 9" (7.06m  $\times$  4.21m) Generous Living Room. Double glazed windows to the front and rear and multiple radiators.