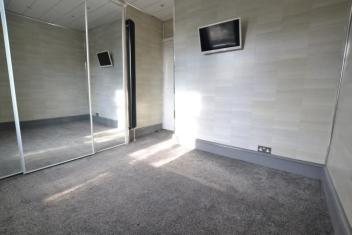

#### **BEDROOM ONE**

11' 1"  $\times$  10' 5" (3.38m  $\times$  3.18m) Generous double be droom with double glazed windows, radiator and fitted wardrobes.