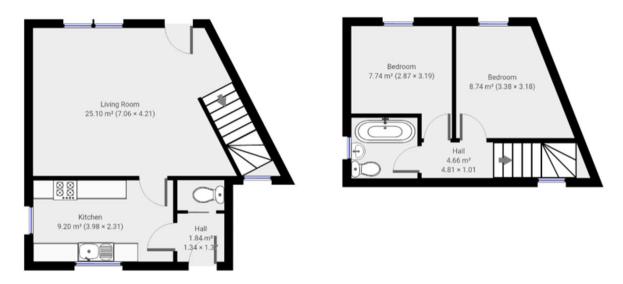

#### **LIVING ROOM**

23' 1"  $\times$  13' 9" (7.06m  $\times$  4.21m) Generous Living Room. Double glazed windows to the front and rear and multiple radiators.

#### **KITCHEN**

13' 0" x 7' 6" (3.98m x 2.31m) Well lit kitchen area with dual double glazed windows. Generous storage provided with plenty of wall and base units, electric hob, integrated appliance and stainless steel sink/drainer.

#### WC

Hand basin and WC.

#### **BEDROOM ONE**

11' 1"  $\times$  10' 5" (3.38m  $\times$  3.18m) Generous double be droom with double glazed windows, radiator and fitted wardrobes.

#### **BEDROOM TWO**

9' 4" x 10' 5" (2.87m x 3.19m) Be droom with double glazed window and radia tor.

#### **BATHROOM**

Refitted with white suite comprising roll top bath with shower attachment, wash basin, low level toilet, fully tiled walls and vinyl flooring. Light entered via frosted glass UPVC window.