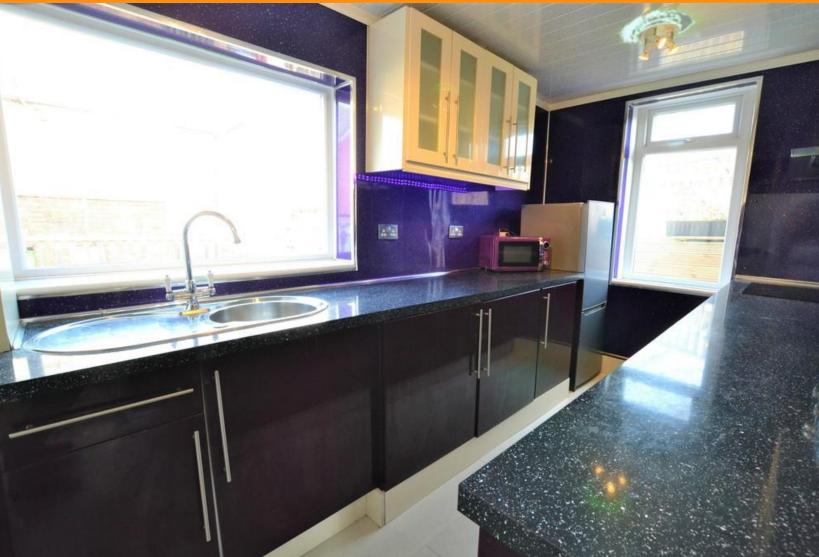

#### **KITCHEN**

13' 0" x 7' 6" (3.98m x 2.31m) Well lit kitchen area with dual double glazed windows. Generous storage provided with plenty of wall and base units, electric hob, integrated appliance and stainless steel sink/drainer.