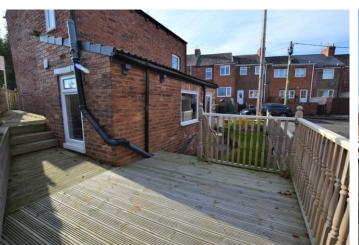

### **EXTERNALLY**

The property benefits from gardens to three sides, lawned to the front the rear has both lawn and a planted area with raised decking area.

THIS FLOORPLAN IS PROVIDED WITHOUT WARRANTY OF ANY KIND. SEVEN KEYS DISCLAIMS ANY WARRANTY INCLUDING, WITHOUT LIMITATION, SATISFACTORY QUALITY OR ACCURACY OF DIMENSIONS.