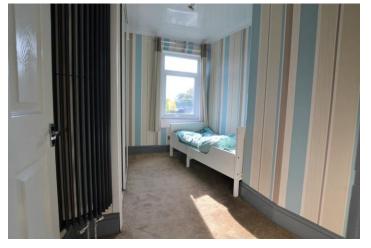

#### **BEDROOM TWO**

9' 4" x 10' 5" (2.87m x 3.19m) Be droom with double glazed window and radia tor.