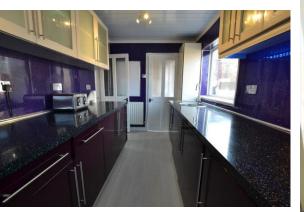

#### **KITCHEN**

13' 0" x 7' 6" (3.98m x 2.31m) Well lit kitchen area with dual double glazed windows. Generous storage provided with plenty of wall and base units, electric hob, integrated appliance and stainless steel sink/drainer.