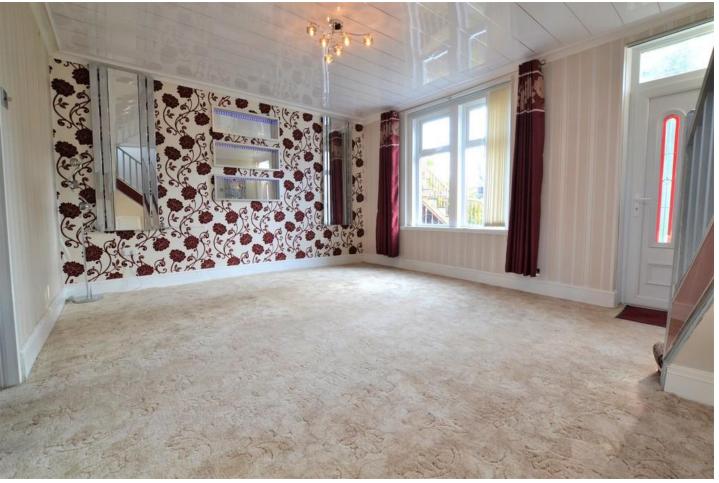

#### **LIVING ROOM**

23' 1"  $\times$  13' 9" (7.06m  $\times$  4.21m) Generous Living Room. Double glazed windows to the front and rear and multiple radiators.