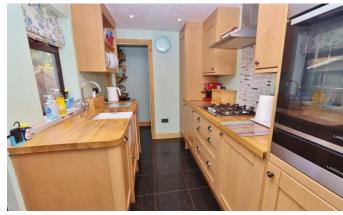

Porch

Living Room - 10'07" x 11'09"

Dining Room - 8'08" x 12'08"

Kitchen – 12'00" x 6'07"

Bathroom – 6'06" x 8'00"

Landing

Bedroom One - 10'00" x 11'08"

Bedroom Two - 8'11" x 13'04"