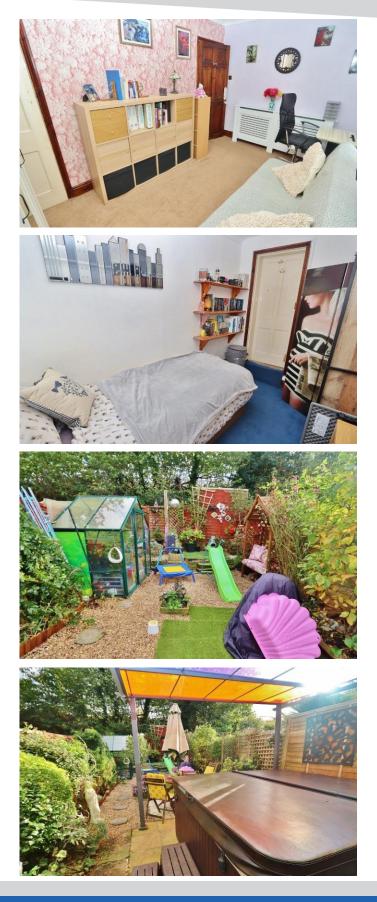

#### **Property Description**

\*\*PROPERTY VIDEO AVAILABLE ON REQUEST\*\* Decorated to a good standard throughout and offering a beautiful secluded rear garden with rear access, the owners are also including the hot tub in this sale! This three bedroom semi detached home is ideally located, only a short walk from both Romford town centre and Station with links leading to London Liverpool Street. The property offers living room, dining room, kitchen, and shower room to the ground floor. With three bedrooms and addition office area in the loft.

Bedroom Three - 12'04" x 5'04"

Secluded Garden

Permit Parking

Disclaimer: Information provided about this property does not constitute or form part of an offer or contract, nor may be it be regarded as representations. All interested parties must verify accuracy and your solicitor must verify tenure/lease information, fixtures & fittings and, where the property has been extended/converted, planning/building regulation consents. All dimensions are approximate and quoted for guidance only as are floor plans which are not to scale and their accuracy cannot be confirmed. Reference to appliances and/or services does not imply that they are necessarily in working order or fit for the purpose.