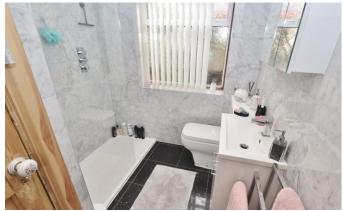

Porch

Living Room - 10'07" x 11'09"

Dining Room - 8'08" x 12'08"

Kitchen – 12'00" x 6'07"

Bathroom – 6'06" x 8'00"

Landing

Bedroom One - 10'00" x 11'08"

Bedroom Two - 8'11" x 13'04"