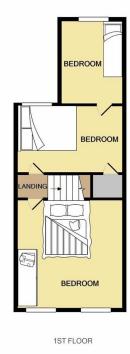

Porch

Living Room - 10'07" x 11'09"

Dining Room - 8'08" x 12'08"

Kitchen – 12'00" x 6'07"

Bathroom – 6'06" x 8'00"

Landing

Bedroom One - 10'00" x 11'08"

Bedroom Two - 8'11" x 13'04"

Bedroom Three - 12'04" x 5'04"

Secluded Garden

Permit Parking

Disclaimer: Information provided about this property does not constitute or form part of an offer or contract, nor may be it be regarded as representations. All interested parties must verify accuracy and your solicitor must verify tenure/lease information, fixtures & fittings and, where the property has been extended/converted, planning/building regulation consents. All dimensions are approximate and quoted for guidance only as are floor plans which are not to scale and their accuracy cannot be confirmed. Reference to appliances and/or services does not imply that they are necessarily in working order or fit for the purpose.