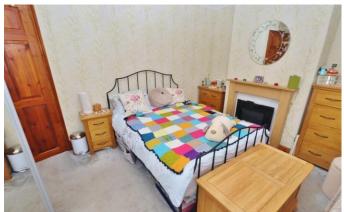

Porch

Living Room - 10'07" x 11'09"

Dining Room - 8'08" x 12'08"

Kitchen – 12'00" x 6'07"

Bathroom – 6'06" x 8'00"

Landing

Bedroom One - 10'00" x 11'08"

Bedroom Two - 8'11" x 13'04"