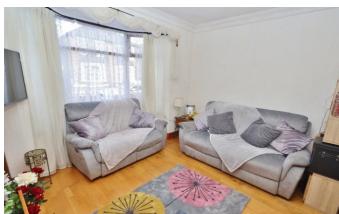

Porch

Living Room - 10'07" x 11'09"

Dining Room - 8'08" x 12'08"

Kitchen – 12'00" x 6'07"

Bathroom – 6'06" x 8'00"

Landing

Bedroom One - 10'00" x 11'08"

Bedroom Two - 8'11" x 13'04"