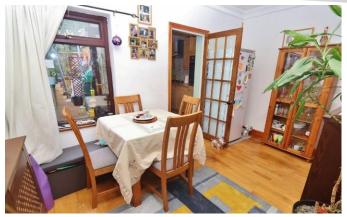

Porch

Living Room - 10'07" x 11'09"

Dining Room - 8'08" x 12'08"

Kitchen – 12'00" x 6'07"

Bathroom – 6'06" x 8'00"

Landing

Bedroom One - 10'00" x 11'08"

Bedroom Two - 8'11" x 13'04"