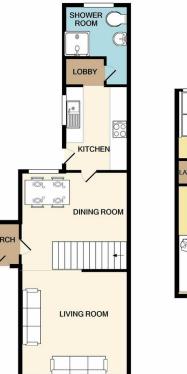

Porch

Living Room - 10'07" x 11'09"

Dining Room - 8'08" x 12'08"

Kitchen – 12'00" x 6'07"

Bathroom – 6'06" x 8'00"

Landing

Bedroom One - 10'00" x 11'08"

Bedroom Two - 8'11" x 13'04"

Bedroom Three - 12'04" x 5'04"

Secluded Garden

Permit Parking

Disclaimer: Information provided about this property does not constitute or form part of an offer or contract, nor may be it be regarded as representations. All interested parties must verify accuracy and your solicitor must verify tenure/lease information, fixtures & fittings and, where the property has been extended/converted, planning/building regulation consents. All dimensions are approximate and quoted for guidance only as are floor plans which are not to scale and their accuracy cannot be confirmed. Reference to appliances and/or services does not imply that they are necessarily in working order or fit for the purpose.

# **KEYSTONES** PROPERTY

GROUND FLOOR

13 Clockhouse Lane, Collier Row, Romford RM5 3PH o 01708 909 100 o info@key-stones.co.uk Company Reg No: 8472742 o **rightmove** oall Agents o Company Reg No: 8472742 o Registered in England and Wales