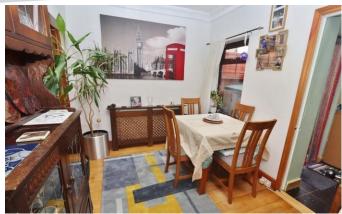

Porch

Living Room - 10'07" x 11'09"

Dining Room - 8'08" x 12'08"

Kitchen – 12'00" x 6'07"

Bathroom – 6'06" x 8'00"

Landing

Bedroom One - 10'00" x 11'08"

Bedroom Two - 8'11" x 13'04"