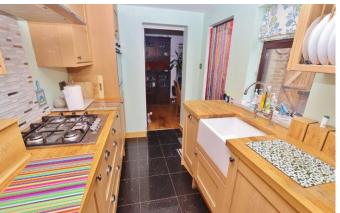

Porch

Living Room - 10'07" x 11'09"

Dining Room - 8'08" x 12'08"

Kitchen – 12'00" x 6'07"

Bathroom – 6'06" x 8'00"

Landing

Bedroom One - 10'00" x 11'08"

Bedroom Two - 8'11" x 13'04"