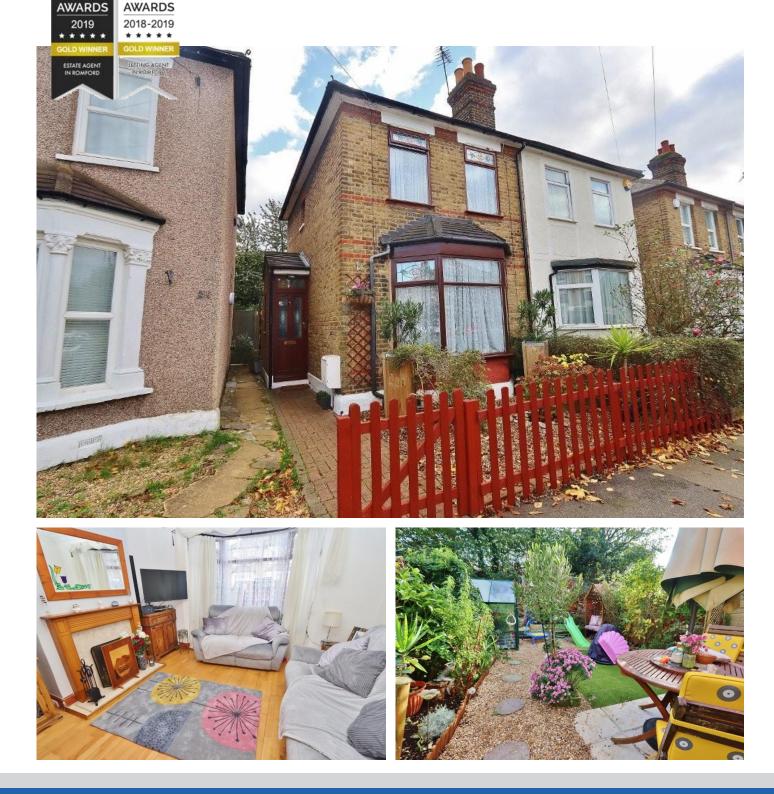

#### **Property Description**

\*\*PROPERTY VIDEO AVAILABLE ON REQUEST\*\* Decorated to a good standard throughout and offering a beautiful secluded rear garden with rear access, the owners are also including the hot tub in this sale! This three bedroom semi detached home is ideally located, only a short walk from both Romford town centre and Station with links leading to London Liverpool Street. The property offers living room, dining room, kitchen, and shower room to the ground floor. With three bedrooms and addition office area in the loft.

Porch

Living Room - 10'07" x 11'09"

Dining Room - 8'08" x 12'08"

Kitchen – 12'00" x 6'07"

Bathroom – 6'06" x 8'00"

Landing

Bedroom One - 10'00" x 11'08"

Bedroom Two - 8'11" x 13'04"

Bedroom Three - 12'04" x 5'04"

Secluded Garden

Permit Parking

Disclaimer: Information provided about this property does not constitute or form part of an offer or contract, nor may be it be regarded as representations. All interested parties must verify accuracy and your solicitor must verify tenure/lease information, fixtures & fittings and, where the property has been extended/converted, planning/building regulation consents. All dimensions are approximate and quoted for guidance only as are floor plans which are not to scale and their accuracy cannot be confirmed. Reference to appliances and/or services does not imply that they are necessarily in working order or fit for the purpose.

BRITISH

PROPERTY

ROPERTY

**3 Bedroom Semi-Detached House** Guide Price £350,000 - £375,000 Stockland Road, Romford, RM7 9AR