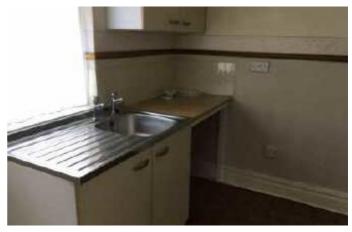

Kitchen 2.35 x 2.53 (7'9" x 8'4")

UPVc double glazed window, part tiled walls, built in storage cupboard, and fitted with floor and wall units, counters and sink.

Bathroom 1.54 x 1.84 (5'1" x 6'0")

UPVc double glazed window, radiator, part tiled walls, storage cupboard, and fitted with a two piece suite.