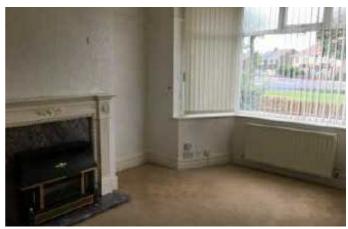

### Entrance

UPVc door into Entrance Hallway - very spacious and with radiator and decorative picture rail. All rooms radiate from this.

Living Room 3.67 x 3.61 (12'0" x 11'10")

UPVc double glazed bay window, radiator, decorative picture rail, Adams style fire surround with a gas fire.