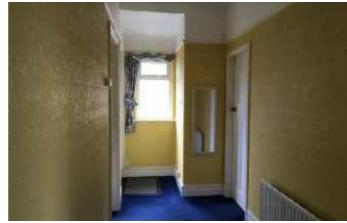

### Entrance

UPVc door into Entrance Hallway - very spacious and with radiator and decorative picture rail. All rooms radiate from this.

Living Room 3.67 x 3.61 (12'0" x 11'10")

UPVc double glazed bay window, radiator, decorative picture rail, Adams style fire surround with a gas fire.