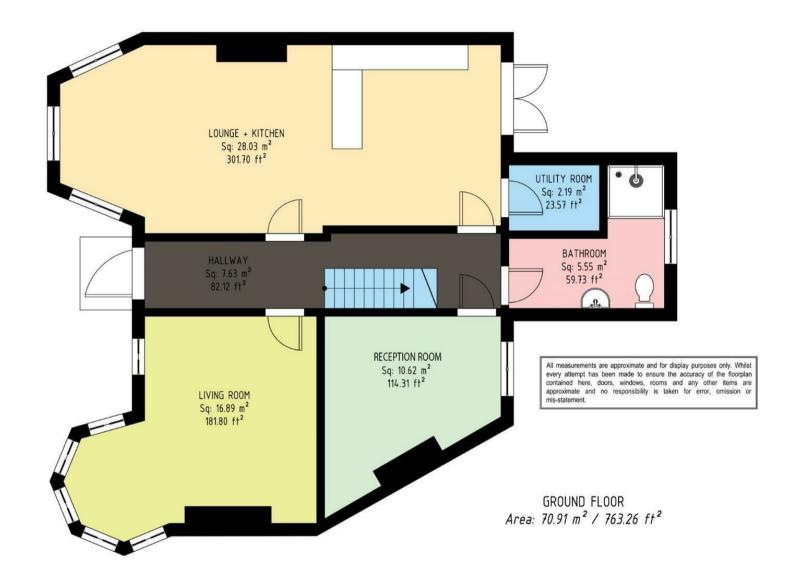

Havilands are pleased to present this beautifully presented large four double bedroom period home boasting a wealth of period features. Offering bright and spacious living accommodation, there are four double bedrooms, two reception rooms, an open plan kitchen/diner and 3 bathrooms. Within close proximity to Palmers Green shops, restaurants as well as Palmers Green overground station and Bounds Green tube station. Please contact our office for more information.